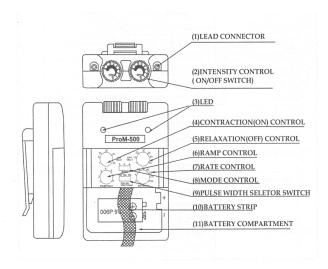

## **Technical Specifications**

ProM-500 (3 Mode EMS with timer)

Channels: Dual, isolated between channels

Wave Form: Asymmetrical Bi-phasic square pulse

Pulse Amplitude: Adjustable 0-80mA peak into 500 ohm load

each channel, constant current

Pulse Frequency: 2Hz-120Hz adjustable

Pulse Width: Selectable 100, 200 and 300µs

Function Modes: S: Synchronous C: Constant A: Alternating

ON Ramp: Adjustable 1-8 seconds. 1sec/step

Cycle ON/OFF Time: Adjustable 1-30 seconds. 1 sec/step

Maximum Charge: 21 micro coulombs per pulse

Voltage: 0-110 Volt (Open Circuit)

Power Source: 9 volt alkaline battery or similar rechargeable cell

Battery Life: 70 hours average usage (alkaline)
Size: 95 mm(H) 61.5mm(W) 26mm(T)
Weight: Approx. 125grams (battery included)