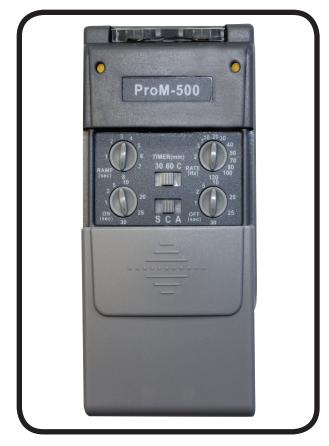

## **ProM-500**

## Electric Muscle Stimulator

- Dual channel
- Pulse Amplitude: Adjustable, 0-80mA each channel
- ◆ Pulse Rate: 2 Hz-120 Hz adjustable
- Pulse Width: Selectable 100, 200 and 300 μs
- ♦ Timer: 30 minutes, 60 minutes and continuous
- ♦ Wave Form: Asymmetrical Bi-phasic square pulse
- System Includes:
  - Stimulator
  - Lead Wires
  - 4 Self-Adhesive Reuseable Electrodes
  - 9 Volt Battery, Instruction Booklet
  - Hard Plastic Carrying case

## **Technical Specifications**

ProM-500 (3 Mode EMS with timer)

Channels: Dual, isolated between channels

Wave Form: Asymmetrical Bi-phasic square pulse

Pulse Amplitude: Adjustable 0-80mA peak into 500 ohm load