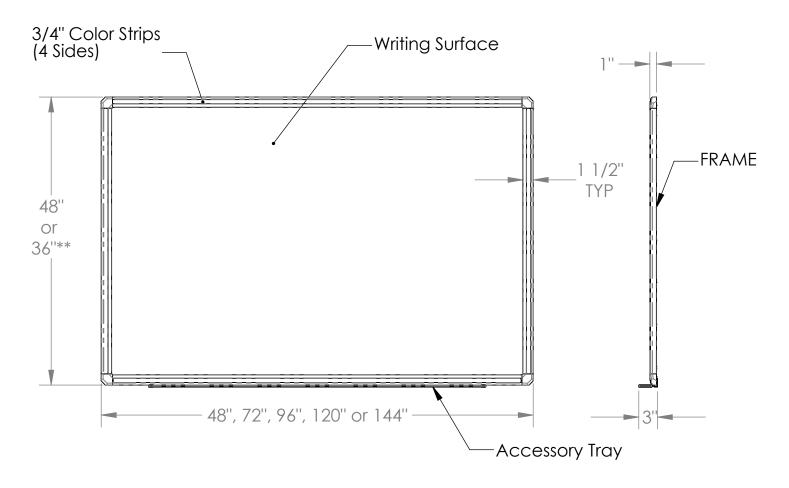

### Materials:

- The framing and accessory tray are satin anodized aluminum extrusion.
- Writing surface is white porcelain coated 28 gage steel sheet laminated to 1/2" thick particle board. with a mylar film backing.
- Frame corners are medium gray ABS plastic.
- Marker rail end caps are medium gray thermoplastic.
- Color trim strips are thermoplastic PVC.

#### Features:

- Available in five board lengths.
- Mounting fasteners are concealed after installation.
- Color trim strips are available in nine solid colors (Burgundy, Black, Gray, Hunter Green, Navy, Purple, Red, or Royal Blue) and three wood grains (Cherry, Light Maple, or Mahogany).
- (1) eraser and (4) color erasable markers are included with each marker board.

#### Notes:

\*\* 48" width board only.

Mounting hardware not included.

The colors trim strips are to be installed by the customer after mounting the board.

Gray (Corners / Marker Rail End Caps)