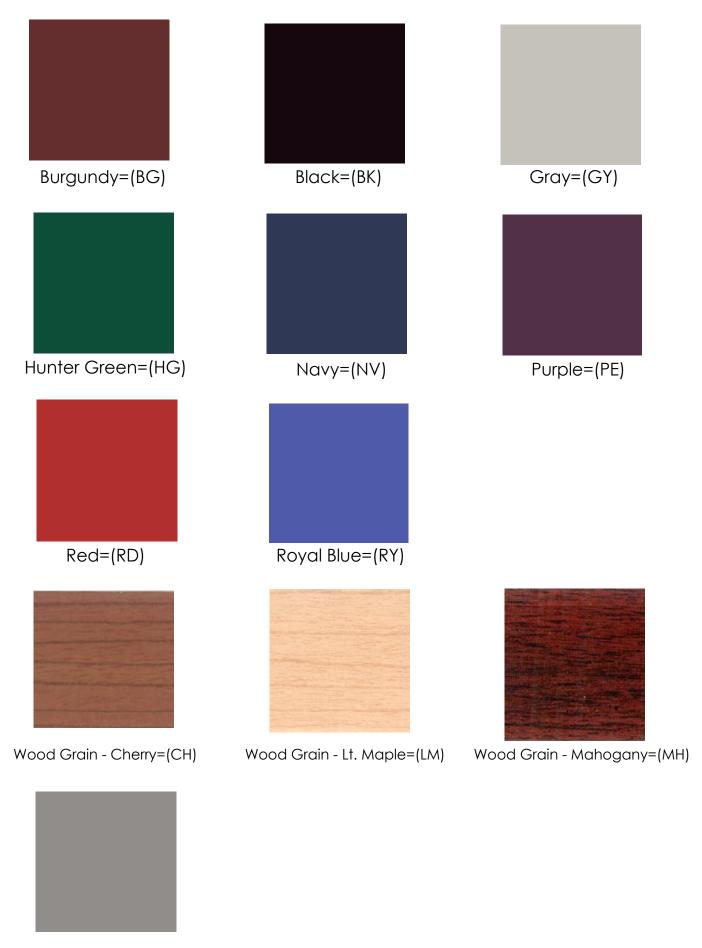

#### Features:

- Available in five board lengths.
- Mounting fasteners are concealed after installation.
- Color trim strips are available in nine solid colors (Burgundy, Black, Gray, Hunter Green, Navy, Purple, Red, or Royal Blue) and three wood grains (Cherry, Light Maple, or Mahogany).
- (1) eraser and (4) color erasable markers are included with each marker board.