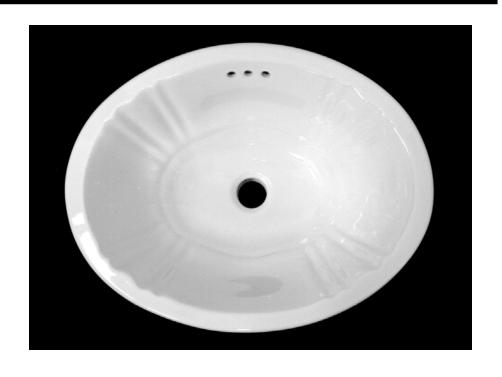

## ANTIGUA™ Petite Undermount Lavatory 18 1/4" x 14 1/4" x 7 1/2"

Oval under-mount lavatory with glazed rim, rear overflow and universal clips. Complete with template.