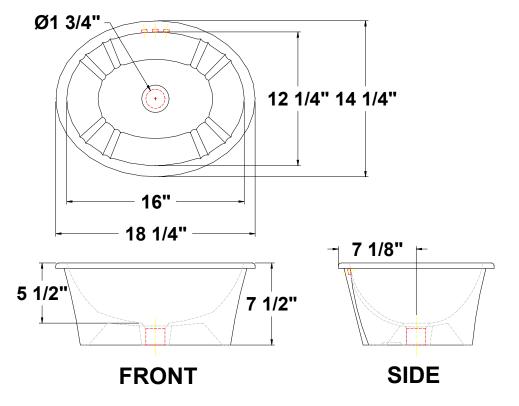

## ANTIGUA™ Petite Undermount Lavatory 18 1/4" x 14 1/4" x 7 1/2"

Oval under-mount lavatory with glazed rim, rear overflow and universal clips. Complete with template.

#### **Fixture Information**

| Drain outlet       | 1 3/4" O.D.       |
|--------------------|-------------------|
| Overall dimensions | 18 1/4" x 14 1/4" |
| Basin dimensions   | 16" x 12 1/4"     |
| Material           | Vitreous china    |