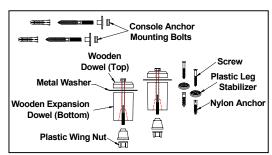

# Parisian™ Grande Console with Queen Anne Legs 5041.080

# Parisian™ Grande Console

with Queen Anne Legs 43 1/2" x 23 3/4"x 35 1/2" high

Grande console with china Queen Anne legs, complete with mounting hardware. Faucet holes on 8" centers.

- Unique classic design
- Easy installation

### Colors:

.01 White

### **Available Component parts:**

- 5050.082 Lavatory slab 8"
- 5047.331 Queen Anne Leg (2 legs required for complete unit)

#### Installation Hardware:





# **Fixture Information**

| Drain outlet       | 1 3/4" O.D.       |
|--------------------|-------------------|
| Overall dimensions | 43 1/2" x 23 3/4" |
| Basin dimensions   | 22" x 14 1/4"     |
| Material           | Vitreous china    |

23 3/4"

23 3/4"

23 3/4"

22"

43 1/2"

Ø1 3/4"

14 1/4"

TOP







Fixture dimensions meet ANSI/ASME standard A112.19.2M and CAN/CSA requirements. These measurements are subject to change or cancellation. No responsibility will be assumed for use of superseded or voided pages.