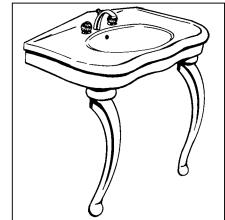

# Parisian™ Grande Console

with Queen Anne Legs 43 1/2" x 23 3/4"x 35 1/2" high

Grande console with china Queen Anne legs, complete with mounting hardware. Faucet holes on 8" centers.

- Unique classic design
- Easy installation