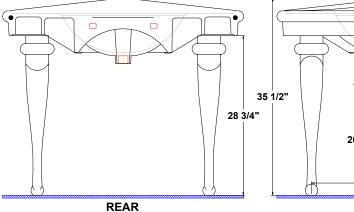

# Parisian™ Grande Console

with Queen Anne Legs 43 1/2" x 23 3/4"x 35 1/2" high

Grande console with china Queen Anne legs, complete with mounting hardware. Faucet holes on 8" centers.

- Unique classic design
- Easy installation

# **Fixture Information**

| Drain outlet       | 1 3/4" O.D.       |
|--------------------|-------------------|
| Overall dimensions | 43 1/2" x 23 3/4" |
| Basin dimensions   | 22" x 14 1/4"     |
| Material           | Vitreous china    |