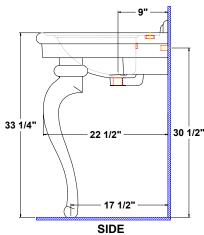

# Parisian™ Grande Console

with Queen Anne Legs 43 1/2" x 23 3/4"x 35 1/2" high

Grande console with china Queen Anne legs, complete with mounting hardware. Faucet holes on 8" centers.

- Unique classic design
- Easy installation

# **Fixture Information**

| Drain outlet       | 1 3/4" O.D.       |
|--------------------|-------------------|
| Overall dimensions | 43 1/2" x 23 3/4" |
| Basin dimensions   | 22" x 14 1/4"     |
| Material           | Vitreous china    |