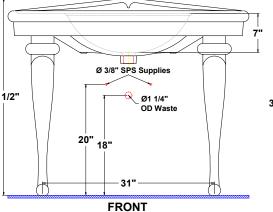

# **Fixture Information**

| Drain outlet       | 1 3/4" O.D.       |
|--------------------|-------------------|
| Overall dimensions | 43 1/2" x 23 3/4" |
| Basin dimensions   | 22" x 14 1/4"     |
| Material           | Vitreous china    |