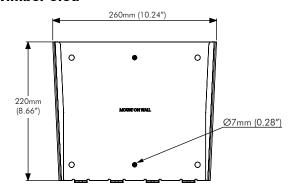

# **Technical Specification 4telehook**

Flat Screen Wall Mount | Fixed

#### **General Features**

## **Display Weight Compatibility:**

Max. 50kg (110lbs)

## **Display Mounting Compatibility:**

VESA Mounting Holes Configuration:

50mm x 50mm 75mm x 75mm

100mm x 100mm

120mm x 180mm

200mm x 100mm

200mm x 200mm

## **Colour:**

Black

## **Security Feature:**

Four M5 Security Screws

Warranty: 10 years limited

## **Wall Mounting Options**

Mouting hole pattern for:

#### **Dry Wall and Masonry Wall**



#### Mounting hole pattern for:

#### **Timber Stud**



#### **Dimensions**



**Display Plate** 



**Distance from Wall** (Side View)