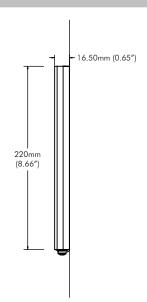

# **Technical Specification 4telehook**

Flat Screen Wall Mount | Fixed

#### **General Features**

## **Display Weight Compatibility:**

Max. 50kg (110lbs)

## **Display Mounting Compatibility:**

VESA Mounting Holes Configuration:

50mm x 50mm 75mm x 75mm

100mm x 100mm

120mm x 180mm

200mm x 100mm

200mm x 200mm

## **Colour:**

Black

## **Security Feature:**

Four M5 Security Screws

Warranty: 10 years limited

## **Wall Mounting Options**

Mouting hole pattern for:

#### **Dry Wall and Masonry Wall**



#### Mounting hole pattern for:

#### **Timber Stud**



#### **Dimensions**



**Display Plate** 



**Distance from Wall** (Side View)