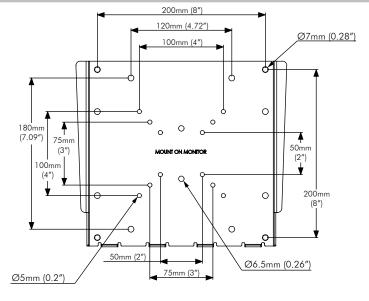

#### **Dimensions**

**Display Plate** 

**Distance from Wall** (Side View)

## **Display Mounting Compatibility:**

VESA Mounting Holes Configuration:

50mm x 50mm 75mm x 75mm

100mm x 100mm

120mm x 180mm

200mm x 100mm

200mm x 200mm