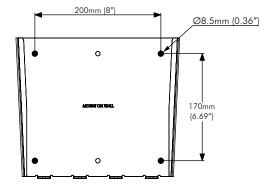

## **Wall Mounting Options**

Mouting hole pattern for:

#### **Dry Wall and Masonry Wall**