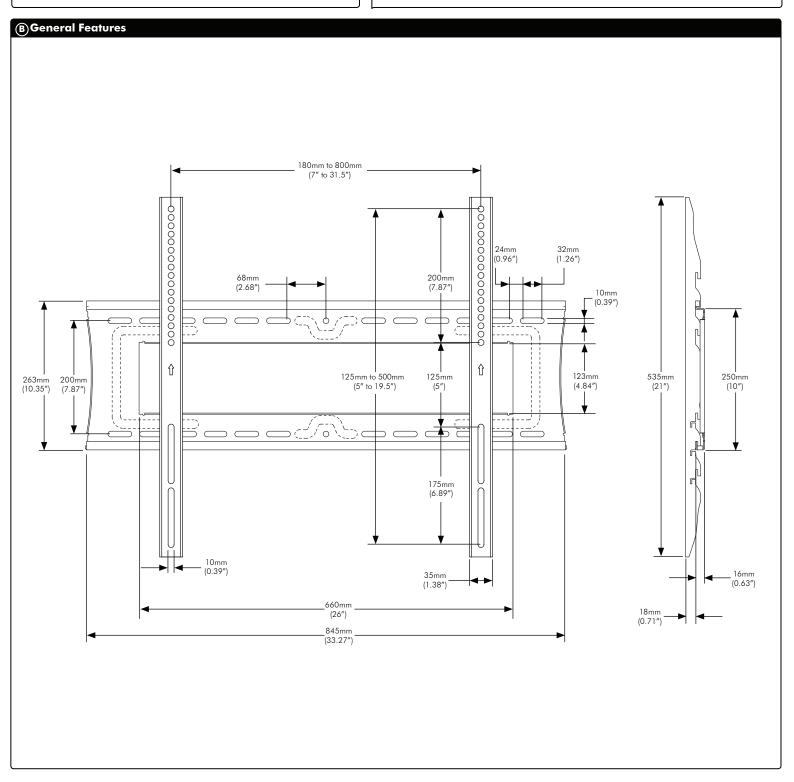

### NOTE

- Maximum load = 91kg (200lbs)
- Suits displays with mounting hole patterns from 180mm to 800mm wide (7"-31.5") by 125mm to 500mm high (5"-19.5").
- Mounting hardware included
- Warranty: 10 years limited