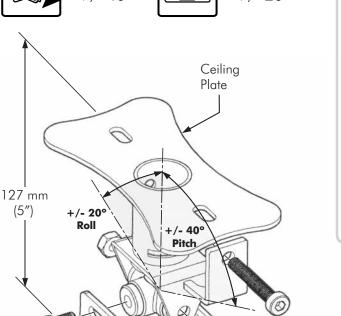

### **Dimensions**

- Maximum load = 15kg (33lbs).
- Mounting hardware included.

Roll  $+/-20^{\circ}$ 

NOTE: 4 sets of Extension Bracket lengths are included to suit most mounting configurations. Any combination of these brackets may be used.

2x50mm (2")

2x100mm (4")

2x75mm (3")

2x150mm (5 1/8")

Minimum reach = 65mm (2  $\frac{9}{16}$ ") (from centre of bracket)

Projector

Maximum reach = 200mm ( $7\frac{7}{8}$ ") (from centre of bracket)