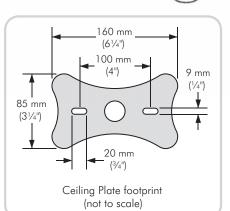

### **Dimensions**

- Maximum load = 15kg (33lbs).
- Mounting hardware included.

Roll  $+/-20^{\circ}$ 

NOTE: 4 sets of Extension Bracket lengths are included to suit most mounting configurations. Any combination of these brackets may be used.