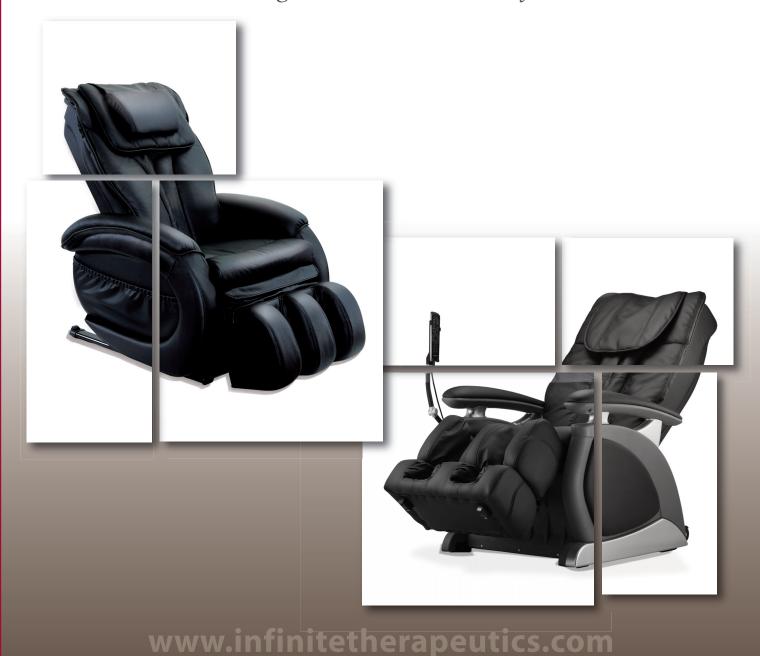

## The Ultimate in Relief

• 4 Auto Massage Programs

• Adjustable Recliner/Leg Rest

• Double Section Footrest w/12 Air Bags

• Various Massage Modes Kneading, Shiatsu and Tapping

Infinity Series IT-7800

## **Available Colors:**

Taupe Black

Net Weight: 178 lbs

Upright: 55" x 33" x 49" Dimensions:

Reclined: 70" x 33" x 25"

AC110~120V 50/60Hz 190W Electricity:

Infinity Series

IT-6900