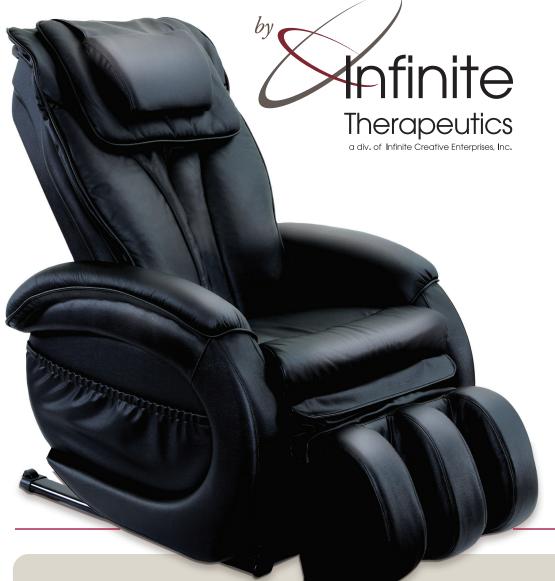

IT-9800

Net Weight: 185 lbs

Upright: 38" x 45" x 46" Dimensions:

Reclined: 38" x 70" x 34"

AC100~240V Electricity:

50/60Hz 60~100W

**Available Colors:** 

Burgundy

Butter