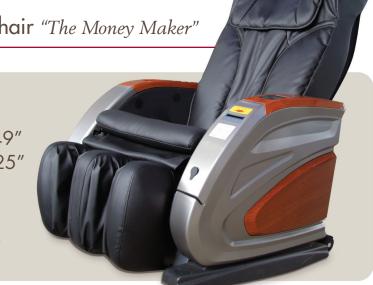

Vending Massage Chair "The Money Maker"

Net Weight: 178 lbs

Upright: 55" x 33" x 49" Dimensions:

Reclined: 70" x 33" x 25"

Electricity: AC110~120V

50/60Hz 190W

Available in Black Only Colors:

Rejuvenation