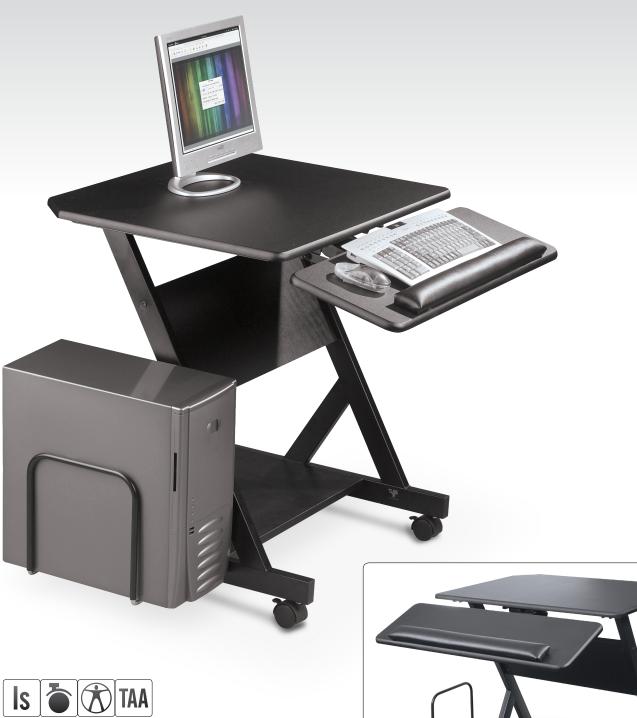

## **Z-25 Workstation**

- The Z-25 Workstation is compact, mobile, and stylish, ideal for use in any work area with limited space.
- Black powder-coated steel frame includes 2" casters (2 locking) and black laminate shelves.
- Fully articulating keyboard platform allows user to alternate between sitting and standing. Platform features 5" of height adjustment, swivels, and angle adjusts 21  $\frac{1}{2}$ ° up and down.
- Adjustable CPU holder can be attached to either side.
- TAA compliant.

| A. Z-25 Workstation |                        |          |
|---------------------|------------------------|----------|
| Part No.            | Dimensions             | Ship Wt. |
| <b>42851*</b>       | 30 3/4"H x 30"W x 24"D | 54 lbs   |