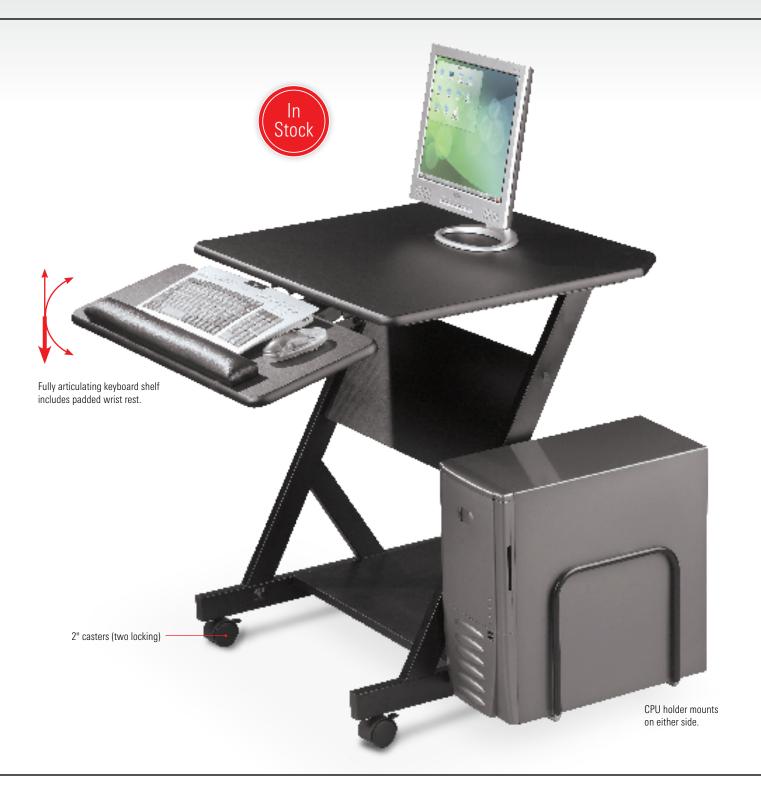

## **Z-25 Workstation**

- The Z-25 Workstation is compact, mobile, and stylish, ideal for use in any work area with limited space.
- Black powder-coated steel frame includes 2" casters (2 locking) and black laminate shelves.
- Fully articulating keyboard platform allows user to alternate between sitting and standing. Platform features 5" of height adjustment, swivels, and angle adjusts 21  $\frac{1}{2}$ ° up and down.
- Adjustable CPU holder can be attached to either side.
- TAA compliant.

| A. Z-25 Workstation |                        |          |
|---------------------|------------------------|----------|
| Part No.            | Dimensions             | Ship Wt. |
| <b>42851*</b>       | 30 3/4"H x 30"W x 24"D | 54 lbs   |