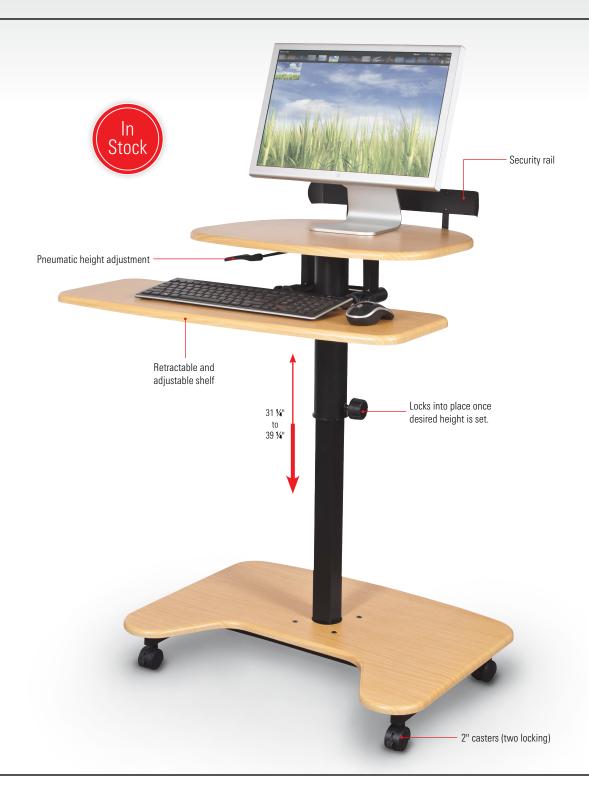

## Height Adjustable Workstation

- Keyboard shelf is retractable for easy access. Adjustable CPU holder can be mounted on either side of the desk.
- Black powder-coated steel frame includes a security rail on the top shelf, and 2" casters (two locking). Shelves are teak woodgrain laminate.
- TAA compliant. GREENGUARD Indoor Air Quality Certified® and GREENGUARD Children & Schools Certified<sup>SM</sup>.

| A. Hi Hi-Lo Workstation |                                  |          |
|-------------------------|----------------------------------|----------|
| Part No.                | Dimensions                       | Ship Wt. |
| <b>46572*</b>           | 31 ¼" - 39 ¼"H x 39 ½"W x 31 ½"D | 59 lbs   |