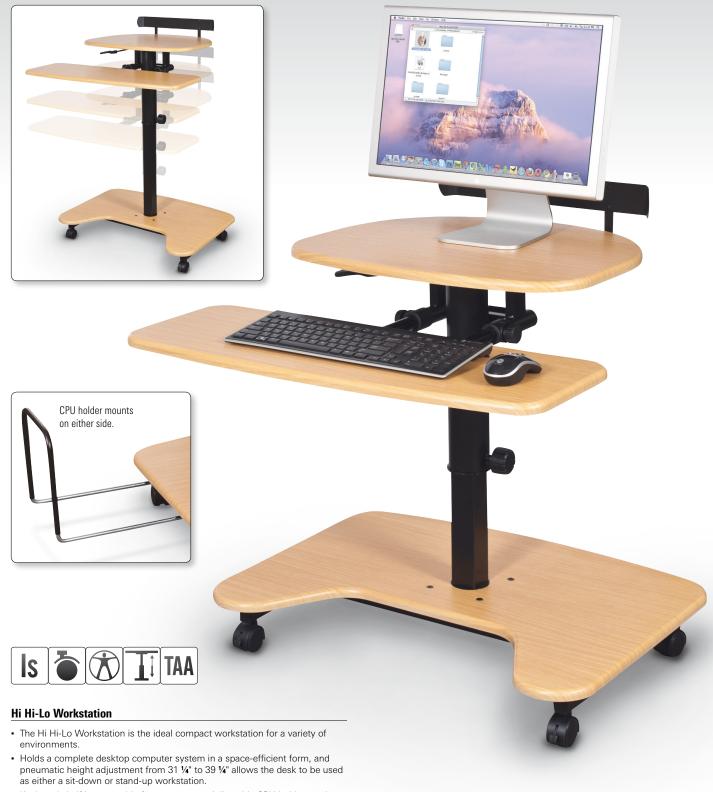

## Hi Hi-Lo

## Height Adjustable Workstation

- Keyboard shelf is retractable for easy access. Adjustable CPU holder can be mounted on either side of the desk.
- Black powder-coated steel frame includes a security rail on the top shelf, and 2" casters (two locking). Shelves are teak woodgrain laminate.
- TAA compliant. GREENGUARD Indoor Air Quality Certified® and GREENGUARD Children & Schools Certified<sup>SM</sup>.

| A. Hi Hi-Lo Workstation |                                  |          |
|-------------------------|----------------------------------|----------|
| Part No.                | Dimensions                       | Ship Wt. |
| <b>46572*</b>           | 31 ¼" - 39 ¼"H x 39 ½"W x 31 ½"D | 59 lbs   |