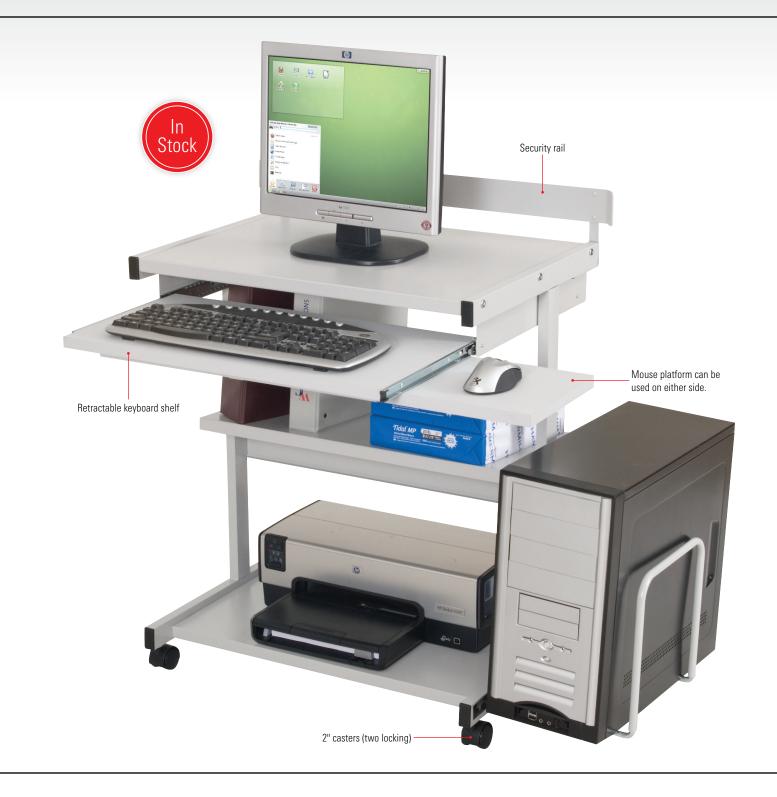

## Windsurfer

- The Windsurfer features room for a complete computer system in a spaceefficient form, making it ideal for work areas with limited space.
- Frame is gray powder-coated steel with 2" casters (two locking).
- Top shelf (36 ¾"W x 18"D) includes a security rail.

0

0

- Retractable keyboard shelf has a mouse platform that can be used on either side.
- Adjustable CPU holder can be attached to either side.
- Two storage shelves included.
- TAA compliant.

| A. Windsurfer |                        |          |
|---------------|------------------------|----------|
| Part No.      | Dimensions             | Ship Wt. |
| 44162*        | 29 ¾"H x 36 ¾"W x 18"D | 40 lbs   |