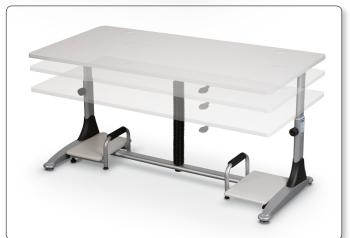

## E. Eazy Workstation

- The E. Eazy Workstation is versatile enough for use as a training table or workstation for either a single or dual users.
- Accommodates a variety of users. Easy pneumatic height adjustment from 20" to 30" means no need to remove equipment to change heights.
- Stability knobs lock the tabletop in place once the desired height is set.
- Brushed steel frame and gray laminate top. Included CPU holders mount either inside or outside the frame.
- TAA compliant. GREENGUARD Indoor Air Quality Certified® and GREENGUARD Children & Schools Certified™. Tested to support up to 300 lbs.

| A. E. Eazy Workstation   |          |
|--------------------------|----------|
| Dimensions               | Ship Wt. |
| 20" - 30"H x 60"W x 30"D | 98 lbs   |
|                          |          |

Made in Taiwan. \*\*Ships UPS OS1