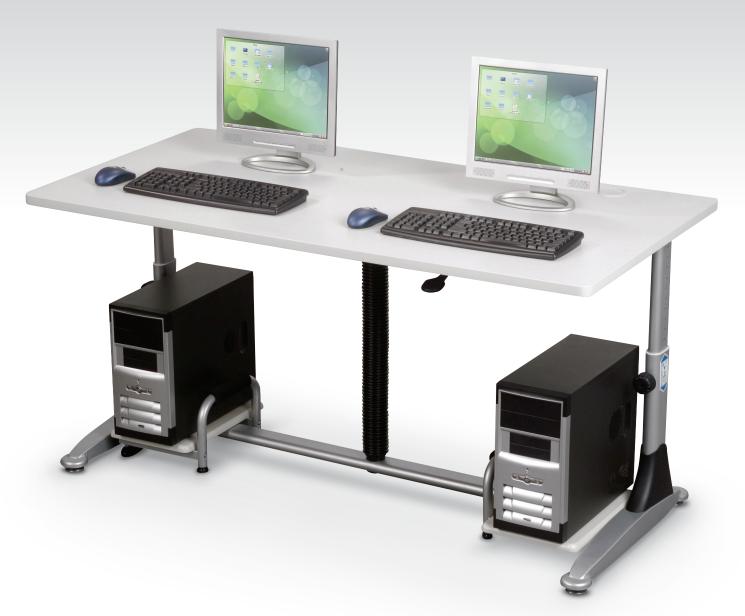

## E. Eazy Workstation

- The E. Eazy Workstation is versatile enough for use as a training table or workstation for either a single or dual users.
- Accommodates a variety of users. Easy pneumatic height adjustment from 20" to 30" means no need to remove equipment to change heights.
- Stability knobs lock the tabletop in place once the desired height is set.
- Brushed steel frame and gray laminate top. Included CPU holders mount either inside or outside the frame.
- TAA compliant. GREENGUARD Indoor Air Quality Certified® and GREENGUARD Children & Schools Certified™. Tested to support up to 300 lbs.

| A. E. Eazy Workstation   |          |
|--------------------------|----------|
| Dimensions               | Ship Wt. |
| 20" - 30"H x 60"W x 30"D | 98 lbs   |
|                          |          |

Made in Taiwan. \*\*Ships UPS OS1