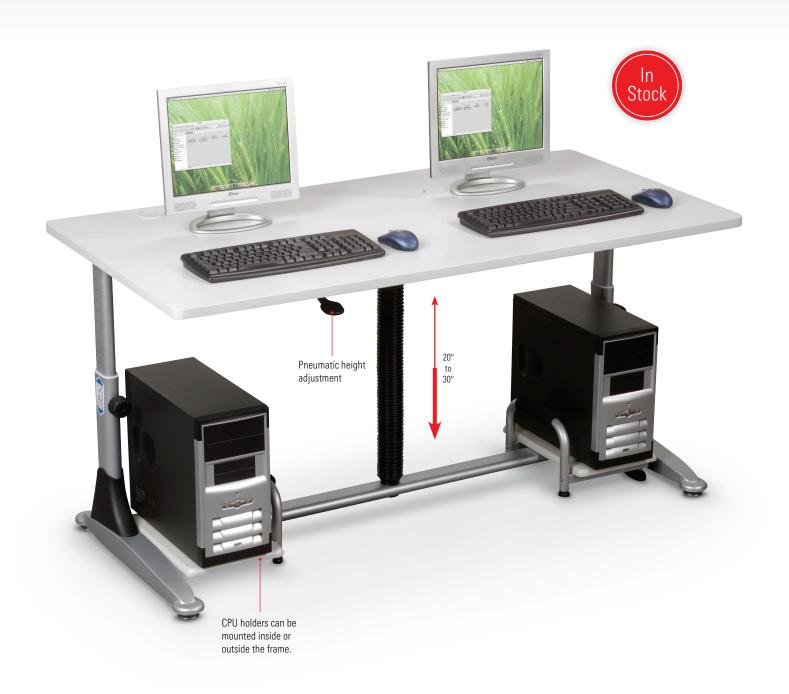

## E. Eazy Workstation

- The E. Eazy Workstation is versatile enough for use as a training table or workstation for either a single or dual users.
- Accommodates a variety of users. Easy pneumatic height adjustment from 20" to 30" means no need to remove equipment to change heights.
- Stability knobs lock the tabletop in place once the desired height is set.
- Brushed steel frame and gray laminate top. Included CPU holders mount either inside or outside the frame.
- TAA compliant. GREENGUARD Indoor Air Quality Certified® and GREENGUARD Children & Schools Certified™. Tested to support up to 300 lbs.

| A. E. Eazy Workstation   |          |
|--------------------------|----------|
| Dimensions               | Ship Wt. |
| 20" - 30"H x 60"W x 30"D | 98 lbs   |
|                          |          |

Made in Taiwan. \*\*Ships UPS OS1