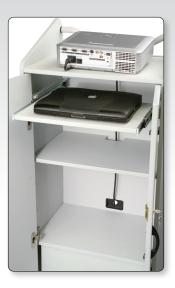

## **Rolz-2 AV Cart**

- The Rolz-2 AV Cart provides storage and easy maneuverability for any AV equipment in any environment.
- Locking double doors conceal a generous storage area with a retractable shelf for a laptop, and adjustable shelf, and storage drawer.
- Interior shelf adjusts to three positions, and storage drawer measures  $8"H \times 17 \ V_4"W \times 11"D$ .
- Handle and two 5" casters provide mobility.
- Optional electrical assembly mounts inside the unit.
- TAA compliant. GREENGUARD Indoor Air Quality Certified® and GREENGUARD Children & Schools CertifiedSM.