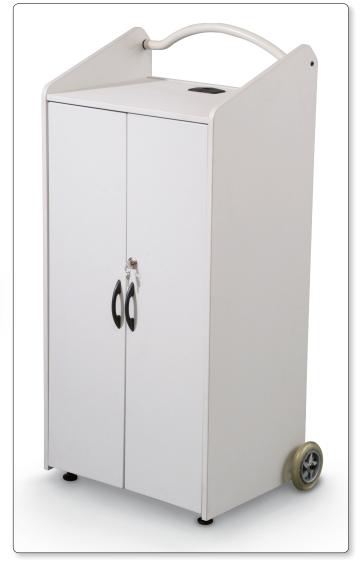

## **Rolz-2 AV Cart**

- The Rolz-2 AV Cart provides storage and easy maneuverability for any AV equipment in any environment.
- Locking double doors conceal a generous storage area with a retractable shelf for a laptop, and adjustable shelf, and storage drawer.
- Interior shelf adjusts to three positions, and storage drawer measures  $8"H \times 17 \ V_4"W \times 11"D$ .
- Handle and two 5" casters provide mobility.
- Optional electrical assembly mounts inside the unit.
- TAA compliant. GREENGUARD Indoor Air Quality Certified® and GREENGUARD Children & Schools CertifiedSM.

|                                    | <b>.</b> .                 | 01.1.141 |
|------------------------------------|----------------------------|----------|
| Part No.                           | Dimensions                 | Ship Wt  |
| ■ 89765**                          | 41 1/2"H x 23 1/2"W x 17"D | 96 lbs   |
|                                    |                            |          |
|                                    |                            |          |
| B. Electrical Assembly             |                            |          |
| B. Electrical Assembly<br>Part No. | Dimensions                 | Ship Wt  |