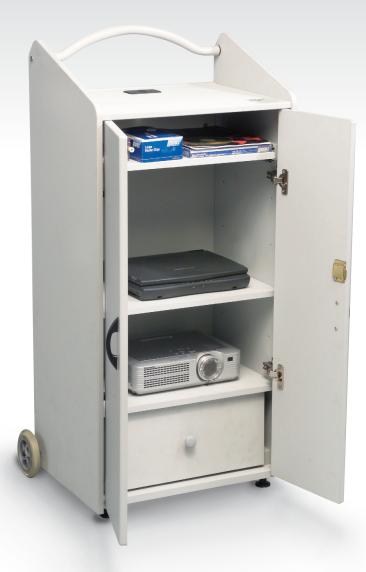

## **Rolz-2 AV Cart**

- The Rolz-2 AV Cart provides storage and easy maneuverability for any AV equipment in any environment.
- Locking double doors conceal a generous storage area with a retractable shelf for a laptop, and adjustable shelf, and storage drawer.
- Interior shelf adjusts to three positions, and storage drawer measures  $8"H \times 17 \ V_4"W \times 11"D$ .
- Handle and two 5" casters provide mobility.
- Optional electrical assembly mounts inside the unit.
- TAA compliant. GREENGUARD Indoor Air Quality Certified® and GREENGUARD Children & Schools CertifiedSM.

|                                    | <b>.</b> .                 | 01.1.141 |
|------------------------------------|----------------------------|----------|
| Part No.                           | Dimensions                 | Ship Wt  |
| ■ 89765**                          | 41 1/2"H x 23 1/2"W x 17"D | 96 lbs   |
|                                    |                            |          |
|                                    |                            |          |
| B. Electrical Assembly             |                            |          |
| B. Electrical Assembly<br>Part No. | Dimensions                 | Ship Wt  |