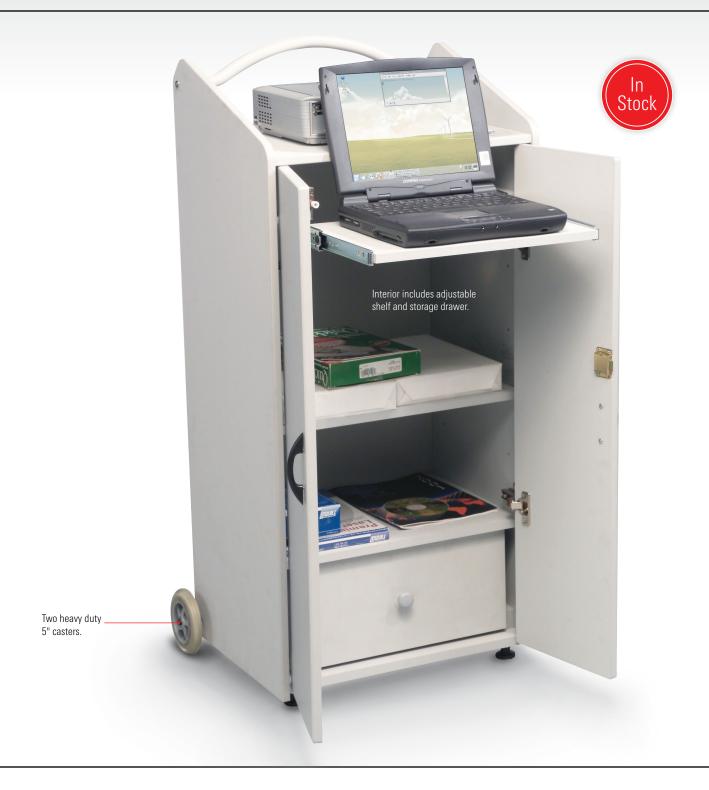

## **Rolz-2 AV Cart**

- The Rolz-2 AV Cart provides storage and easy maneuverability for any AV equipment in any environment.
- Locking double doors conceal a generous storage area with a retractable shelf for a laptop, and adjustable shelf, and storage drawer.
- Interior shelf adjusts to three positions, and storage drawer measures  $8"H \times 17 \ V_4"W \times 11"D$ .
- Handle and two 5" casters provide mobility.
- Optional electrical assembly mounts inside the unit.
- TAA compliant. GREENGUARD Indoor Air Quality Certified® and GREENGUARD Children & Schools CertifiedSM.

|                                    | <b>.</b> .                 | 01.1.141 |
|------------------------------------|----------------------------|----------|
| Part No.                           | Dimensions                 | Ship Wt  |
| ■ 89765**                          | 41 1/2"H x 23 1/2"W x 17"D | 96 lbs   |
|                                    |                            |          |
|                                    |                            |          |
| B. Electrical Assembly             |                            |          |
| B. Electrical Assembly<br>Part No. | Dimensions                 | Ship Wt  |