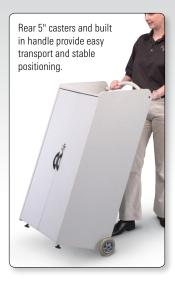

## **Rolz-2 AV Cart**

- The Rolz-2 AV Cart provides storage and easy maneuverability for any AV equipment in any environment.
- Locking double doors conceal a generous storage area with a retractable shelf for a laptop, and adjustable shelf, and storage drawer.
- Interior shelf adjusts to three positions, and storage drawer measures  $8"H \times 17 \ V_4"W \times 11"D$ .
- Handle and two 5" casters provide mobility.
- Optional electrical assembly mounts inside the unit.
- TAA compliant. GREENGUARD Indoor Air Quality Certified® and GREENGUARD Children & Schools CertifiedSM.

|                                    | <b>.</b> .                 | 01.1.141 |
|------------------------------------|----------------------------|----------|
| Part No.                           | Dimensions                 | Ship Wt  |
| ■ 89765**                          | 41 1/2"H x 23 1/2"W x 17"D | 96 lbs   |
|                                    |                            |          |
|                                    |                            |          |
| B. Electrical Assembly             |                            |          |
| B. Electrical Assembly<br>Part No. | Dimensions                 | Ship Wt  |