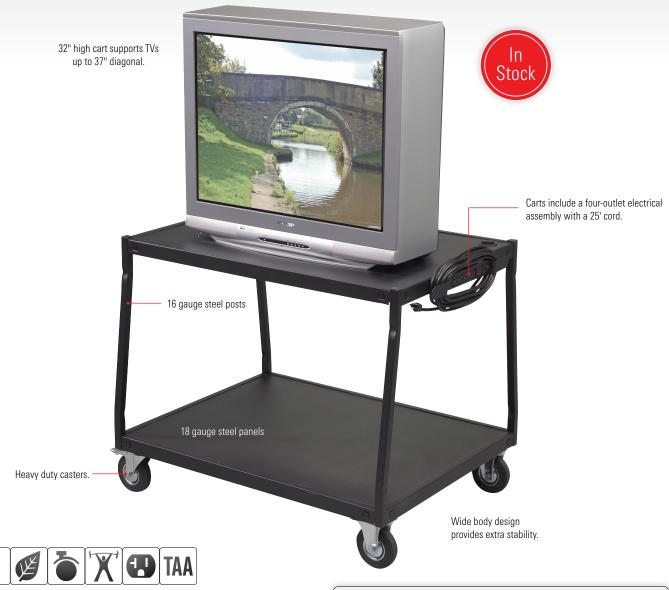

## **CRT TV Cart**

- Cart holds up to a 37" diagonal CRT television. Durable black-powder coated steel frame includes heavy duty casters (2 locking).
- Includes a UL/CSA approved electrical assembly with four outlets and a 25' cord
- Optional safety strap to secure the TV to the cart is available.
- GREENGUARD Indoor Air Quality Certified® and GREENGUARD Children & Schools Certified<sup>SM</sup>.

| A. CRT TV Cart  |                    |          |
|-----------------|--------------------|----------|
| Part No.        | Dimensions         | Ship Wt. |
| <b>89771**</b>  | 32"H x 37"W x 25"D | 67 lbs   |
| B. Safety Strap |                    |          |
| Part No.        | Dimensions         | Ship Wt. |
| <b>66550*</b>   | 10'W x 2"D         | 1 lb     |
|                 |                    |          |