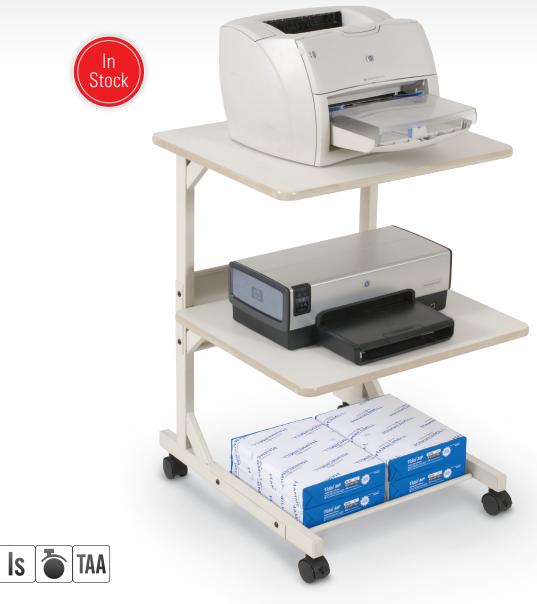

## **Dual Laser Printer Stand**

- The Dual Laser Printer stand provides compact storage for two printers and supplies, or other office equipment.
- Shelves for printers each measure 24"W x 20"D. Lower shelf extends approximately 2" to provide easier access to machines.
- Gray powder-coated steel frame includes a lower wrap-lock stability panel.
- Moves easily on 2" casters (two locking).
- TAA compliant.

| A. Dual Laser Printer Stand |                    |          |
|-----------------------------|--------------------|----------|
| Part No.                    | Dimensions         | Ship Wt. |
| 23701*                      | 31"H x 24"W x 24"D | 47 lbs   |