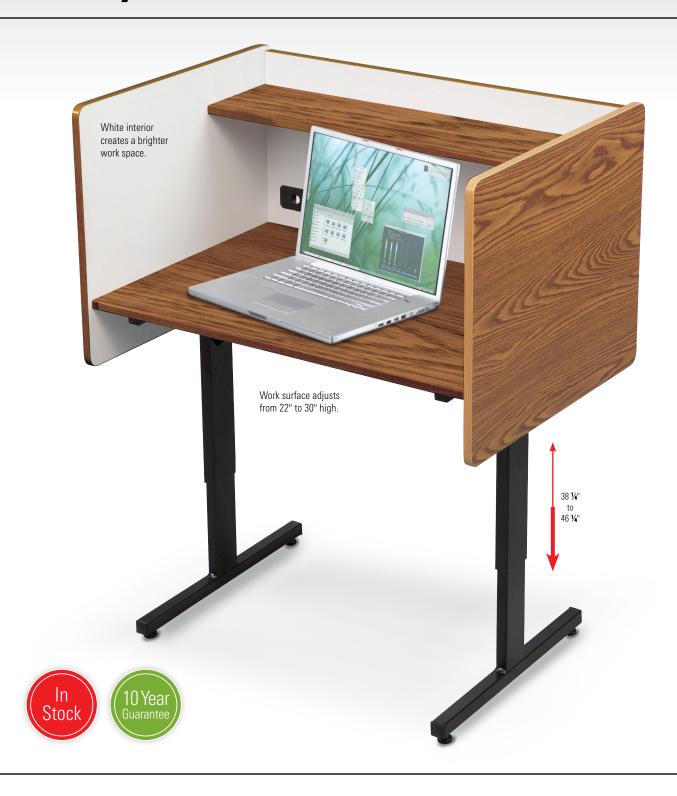

## **Study Carrel**

- provides storage area. Legs are black powder-coated steel. Leveling glides
- TAA compliant. 10 year guarantee. GREENGUARD Indoor Air Quality Certified® and GREENGUARD Children & Schools Certified<sup>SM</sup>.

| A. Study Carrel |       |                              |          |
|-----------------|-------|------------------------------|----------|
| Part No.        | Color | Dimensions                   | Ship Wt. |
| <b>89788**</b>  | 0ak   | 38 ¼" - 46 ¼"H x 37"W x 24"D | 82 lbs   |
| <b>89789**</b>  | Gray  | 38 ¼" - 46 ¼"H x 37"W x 24"D | 82 lbs   |