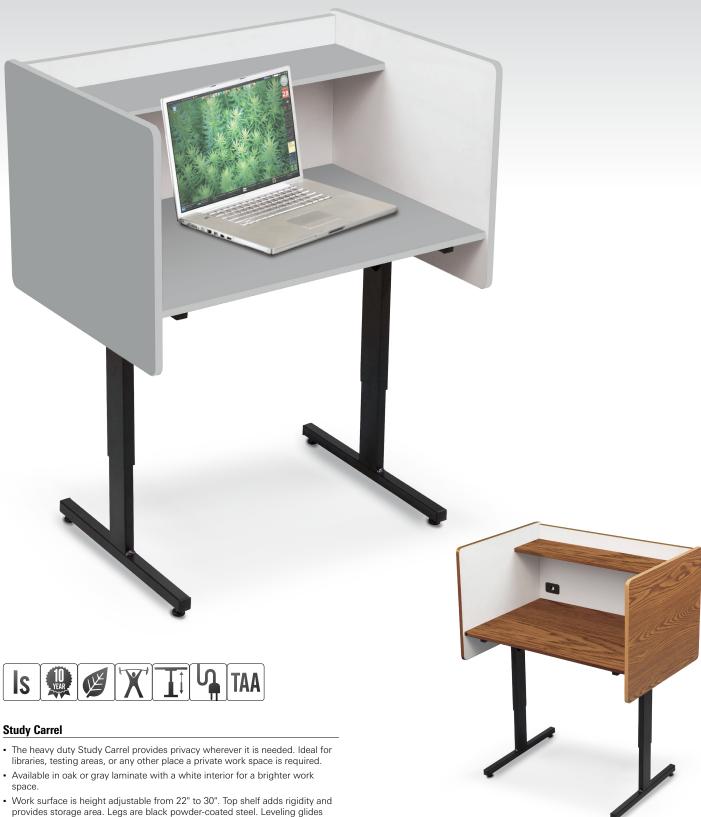

## **Study Carrel**

- provides storage area. Legs are black powder-coated steel. Leveling glides
- TAA compliant. 10 year guarantee. GREENGUARD Indoor Air Quality Certified® and GREENGUARD Children & Schools Certified<sup>SM</sup>.

| A. Study Carrel |       |                              |          |
|-----------------|-------|------------------------------|----------|
| Part No.        | Color | Dimensions                   | Ship Wt. |
| <b>89788**</b>  | 0ak   | 38 ¼" - 46 ¼"H x 37"W x 24"D | 82 lbs   |
| <b>89789**</b>  | Gray  | 38 ¼" - 46 ¼"H x 37"W x 24"D | 82 lbs   |