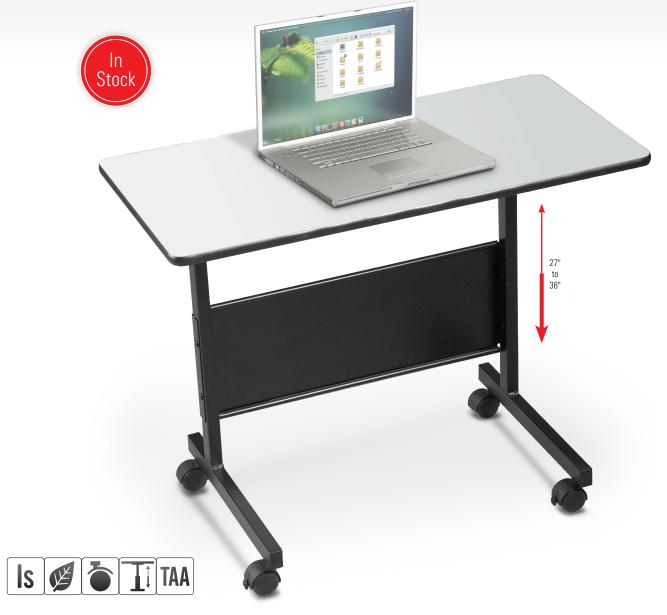

## LT Table

- The LT Table is compact and versatile. Use as a laptop desk, as a small workstation or as a supplemental table for any work area.
- Black powder-coated steel table is height adjustable from 27" to 36". Includes 2" casters.
- TAA compliant. GREENGUARD Indoor Air Quality Certified® and GREENGUARD Children & Schools CertifiedSM.

| A. LT Table   |                          |          |
|---------------|--------------------------|----------|
| Part No.      | Dimensions               | Ship Wt. |
| <b>89791*</b> | 27" - 36"H x 36"W x 18"D | 31 lbs   |