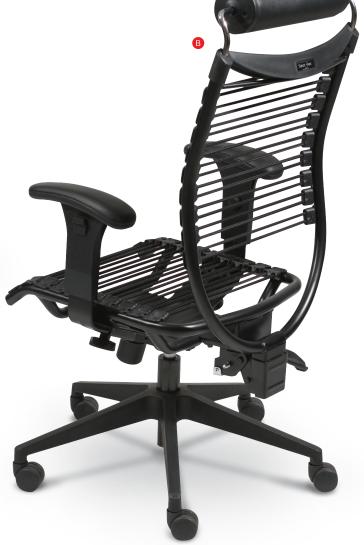

## Seatflex® Chairs

- Seatflex® chairs bring comfort and flexibility to any environment.
- Chairs feature an elastic band seat and back that conform to each user's shape, providing ultimate personalized support.
- Black steel frame curves with the spine and seat features a waterfall edge. One-handed tilt, rock, and recline adjustment.
- Includes height adjustable arms. Executive includes a padded head rest. 5-star base with dual-wheel casters.
- TAA compliant. GREENGUARD Indoor Air Quality Certified<sup>®</sup> and GREENGUARD Children & Schools Certified<sup>SM</sup>.

| Part No.                           | Dimensions             | Ship W |
|------------------------------------|------------------------|--------|
| 34421*                             | 40"H x 20"W x 18 1⁄2"D | 45 lb  |
|                                    |                        |        |
| B. Seatflex <sup>®</sup> Executive | Chair                  |        |
| Part No.                           | Dimensions             | Ship W |