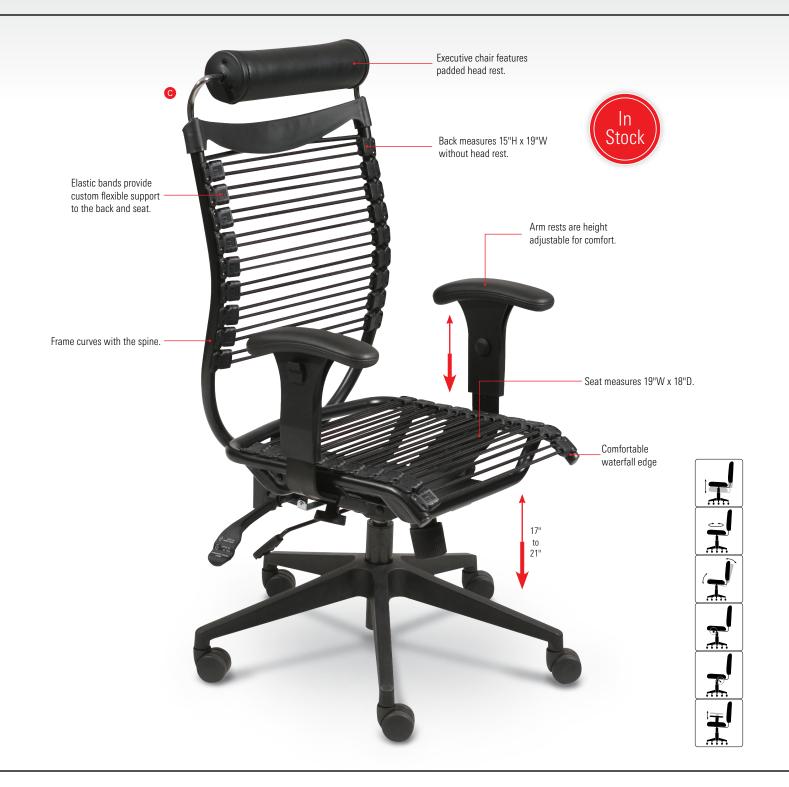

## Seatflex® Chairs

- Seatflex® chairs bring comfort and flexibility to any environment.
- Chairs feature an elastic band seat and back that conform to each user's shape, providing ultimate personalized support.
- Black steel frame curves with the spine and seat features a waterfall edge. One-handed tilt, rock, and recline adjustment.
- Includes height adjustable arms. Executive includes a padded head rest. 5-star base with dual-wheel casters.
- TAA compliant. GREENGUARD Indoor Air Quality Certified<sup>®</sup> and GREENGUARD Children & Schools Certified<sup>SM</sup>.

| Part No.                           | Dimensions             | Ship W |
|------------------------------------|------------------------|--------|
| 34421*                             | 40"H x 20"W x 18 1⁄2"D | 45 lb  |
|                                    |                        |        |
| B. Seatflex <sup>®</sup> Executive | Chair                  |        |
| Part No.                           | Dimensions             | Ship W |