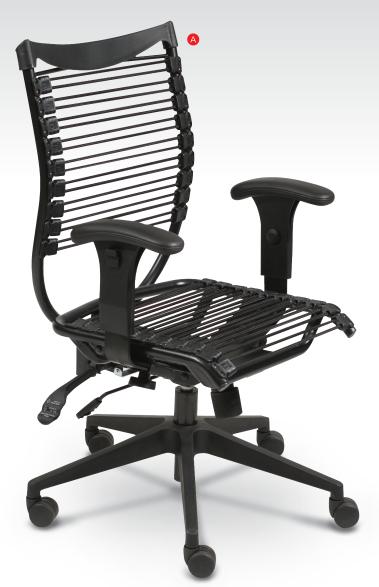

## Seatflex® Chairs

- Seatflex® chairs bring comfort and flexibility to any environment.
- Chairs feature an elastic band seat and back that conform to each user's shape, providing ultimate personalized support.
- Black steel frame curves with the spine and seat features a waterfall edge. One-handed tilt, rock, and recline adjustment.
- Includes height adjustable arms. Executive includes a padded head rest. 5-star base with dual-wheel casters.
- TAA compliant. GREENGUARD Indoor Air Quality Certified<sup>®</sup> and GREENGUARD Children & Schools Certified<sup>SM</sup>.

| Part No.                           | Dimensions             | Ship W |
|------------------------------------|------------------------|--------|
| 34421*                             | 40"H x 20"W x 18 1⁄2"D | 45 lb  |
|                                    |                        |        |
| B. Seatflex <sup>®</sup> Executive | Chair                  |        |
| Part No.                           | Dimensions             | Ship W |