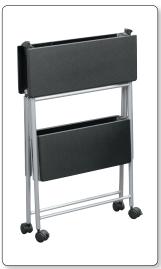

## **Fold-N-Go Printer Stand**

- Designed to coordinate with the Fold-N-Go workstation, the Fold-N-Go Printer Stand features economical and space-saving design features.
- Top shelf measures 23 1/2"W x 17 3/4"D
- Silver metal frame with 2" casters (two locking), and % thick black laminate shelves.
- Comes fully assembled.

| A. Fold-N-Go Printer Stand     |            |
|--------------------------------|------------|
| Dimensions                     | Ship Wt.   |
| 29 1⁄2"H x 23 1⁄2"W x 17 3⁄4"D | 29 lbs     |
|                                | Dimensions |