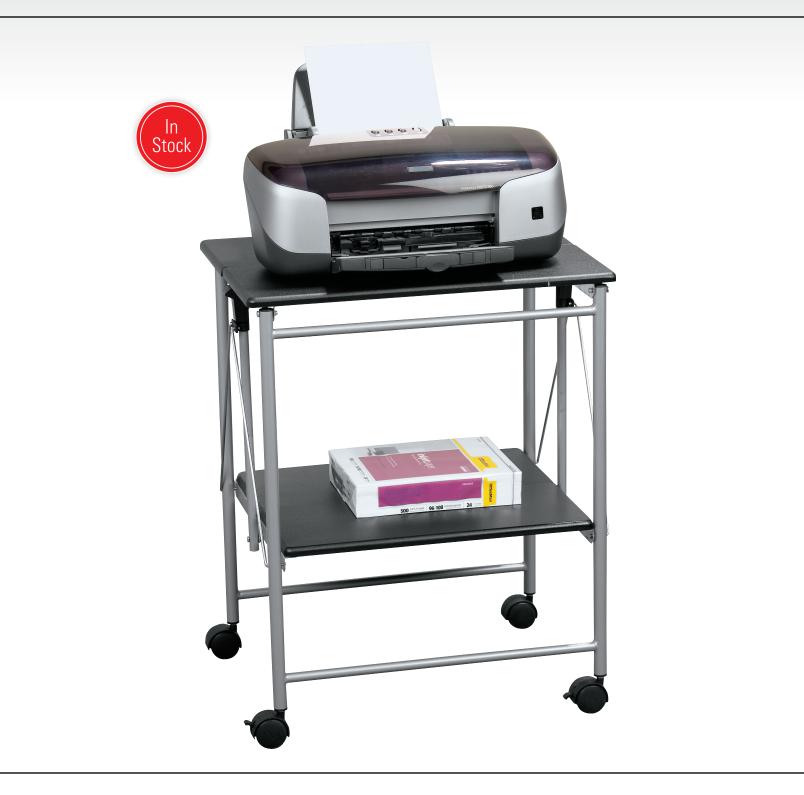

## **Fold-N-Go Printer Stand**

- Designed to coordinate with the Fold-N-Go workstation, the Fold-N-Go Printer Stand features economical and space-saving design features.
- Top shelf measures 23 1/2"W x 17 3/4"D
- Silver metal frame with 2" casters (two locking), and % thick black laminate shelves.
- Comes fully assembled.

| A. Fold-N-Go Printer Stand     |            |
|--------------------------------|------------|
| Dimensions                     | Ship Wt.   |
| 29 1⁄2"H x 23 1⁄2"W x 17 3⁄4"D | 29 lbs     |
|                                | Dimensions |