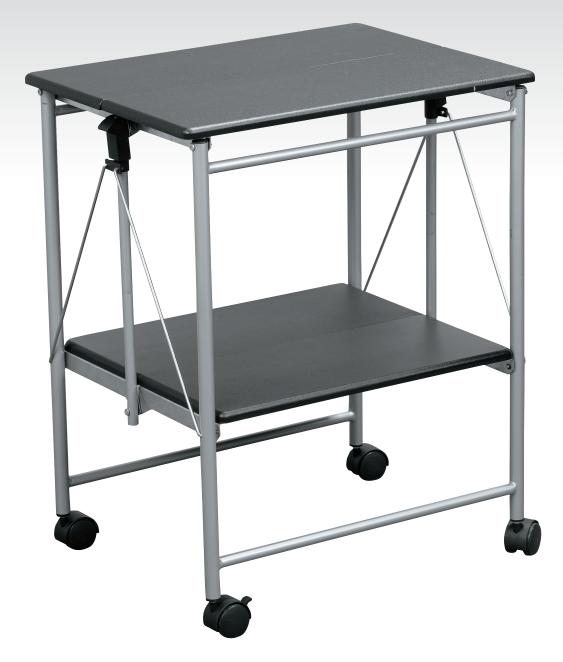

## **Fold-N-Go Printer Stand**

- Designed to coordinate with the Fold-N-Go workstation, the Fold-N-Go Printer Stand features economical and space-saving design features.
- Top shelf measures 23 1/2"W x 17 3/4"D
- Silver metal frame with 2" casters (two locking), and % thick black laminate shelves.
- Comes fully assembled.

| A. Fold-N-Go Printer Stand     |            |
|--------------------------------|------------|
| Dimensions                     | Ship Wt.   |
| 29 1⁄2"H x 23 1⁄2"W x 17 3⁄4"D | 29 lbs     |
|                                | Dimensions |