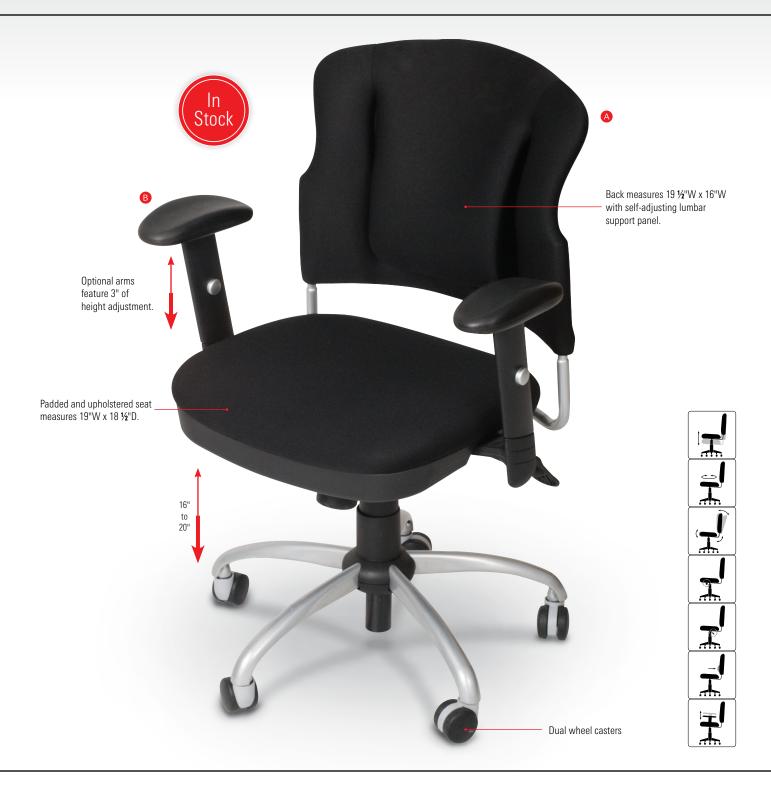

## Reflex® Task Chair

- The Reflex® Task Chair features a unique spring-backed self-adjustable lumbar panel. Panel automatically adjusts to the curve of the user's spine, providing unmatched fit.
- Padded and upholstered seat and back for comfort. Fabric meets the flammability requirements of the California Bureau of Home Furnishings Technical Bulletin 117.
- Seat adjusts in height from 16" to 20", and measures 19"W x 18"D. Five-star silver base with dual-wheel casters.
- Height adjustable arms (26  $\frac{1}{4}$ " to 29  $\frac{1}{4}$ ") available separately.
- TAA compliant. GREENGUARD Indoor Air Quality Certified® and GREENGUARD Children & Schools Certified™.

| Part No.       | Color | Dimensions             | Ship Wt |
|----------------|-------|------------------------|---------|
| 34437*         | Black | 37 ½"H x 24"W x 21 ½"D | 35 lb   |
|                |       | . ,                    |         |
| D Ontinual Au  | me    |                        |         |
| B. Optional Ar | iliə  |                        |         |