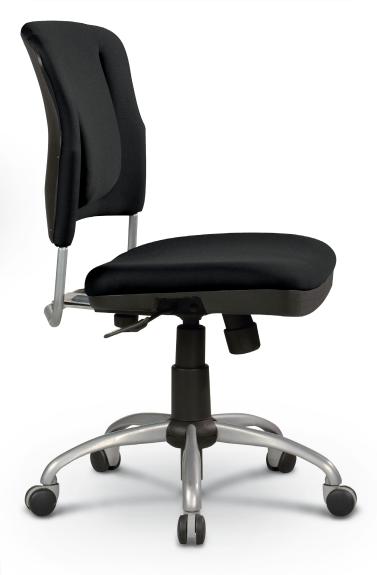

## Reflex® Task Chair

- The Reflex® Task Chair features a unique spring-backed self-adjustable lumbar panel. Panel automatically adjusts to the curve of the user's spine, providing unmatched fit.
- Padded and upholstered seat and back for comfort. Fabric meets the flammability requirements of the California Bureau of Home Furnishings Technical Bulletin 117.
- Seat adjusts in height from 16" to 20", and measures 19"W x 18"D. Five-star silver base with dual-wheel casters.
- Height adjustable arms (26  $\frac{1}{4}$ " to 29  $\frac{1}{4}$ ") available separately.
- TAA compliant. GREENGUARD Indoor Air Quality Certified® and GREENGUARD Children & Schools Certified™.

| Part No.       | Color | Dimensions             | Ship Wt |
|----------------|-------|------------------------|---------|
| 34437*         | Black | 37 ½"H x 24"W x 21 ½"D | 35 lb   |
|                |       | . ,                    |         |
| D Ontinual Au  | me    |                        |         |
| B. Optional Ar | iliə  |                        |         |