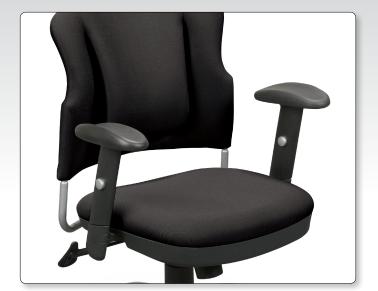

## Reflex® Task Chair

- The Reflex® Task Chair features a unique spring-backed self-adjustable lumbar panel. Panel automatically adjusts to the curve of the user's spine, providing unmatched fit.
- Padded and upholstered seat and back for comfort. Fabric meets the flammability requirements of the California Bureau of Home Furnishings Technical Bulletin 117.
- Seat adjusts in height from 16" to 20", and measures 19"W x 18"D. Five-star silver base with dual-wheel casters.
- Height adjustable arms (26  $\frac{1}{4}$ " to 29  $\frac{1}{4}$ ") available separately.
- TAA compliant. GREENGUARD Indoor Air Quality Certified® and GREENGUARD Children & Schools Certified™.