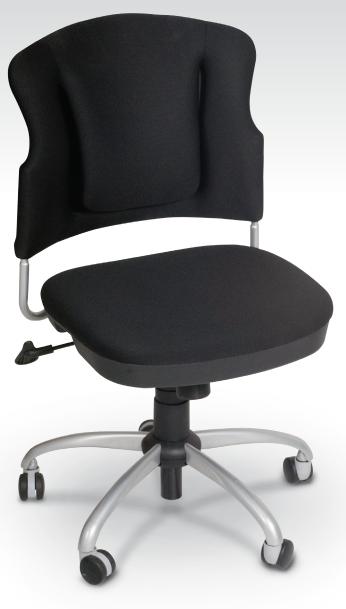

## Reflex® Task Chair

- The Reflex® Task Chair features a unique spring-backed self-adjustable lumbar panel. Panel automatically adjusts to the curve of the user's spine, providing unmatched fit.
- Padded and upholstered seat and back for comfort. Fabric meets the flammability requirements of the California Bureau of Home Furnishings Technical Bulletin 117.
- Seat adjusts in height from 16" to 20", and measures 19"W x 18"D. Five-star silver base with dual-wheel casters.
- Height adjustable arms (26  $\frac{1}{4}$ " to 29  $\frac{1}{4}$ ") available separately.
- TAA compliant. GREENGUARD Indoor Air Quality Certified® and GREENGUARD Children & Schools Certified™.