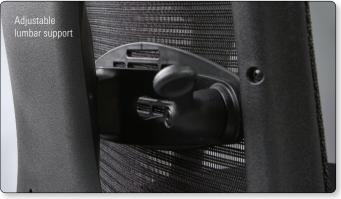

## **Ergo Ex Office Chair**

- The Ergo Ex is designed to provide unmatched comfort and unmatched customizability.
- Padded and contoured seat measures a generous 21"W x 18  $\frac{1}{2}$ "D. Seat features adjustable depth, and is height adjustable from 17" to 20".
- Stylish mesh back (21"H x 20  ${\rm 1}\!\!/_2$ "W) tilts and includes adjustable lumbar support device.
- Padded head rest tilts and is height adjustable.
- Arm rests swivel from side to side, slide back and forth, and adjust in height.
- Includes a durable 5-star base with casters for easy maneuverability.
- TAA compliant. GREENGUARD Indoor Air Quality Certified<sup>®</sup> and GREENGUARD Children & Schools Certified<sup>SM</sup>.