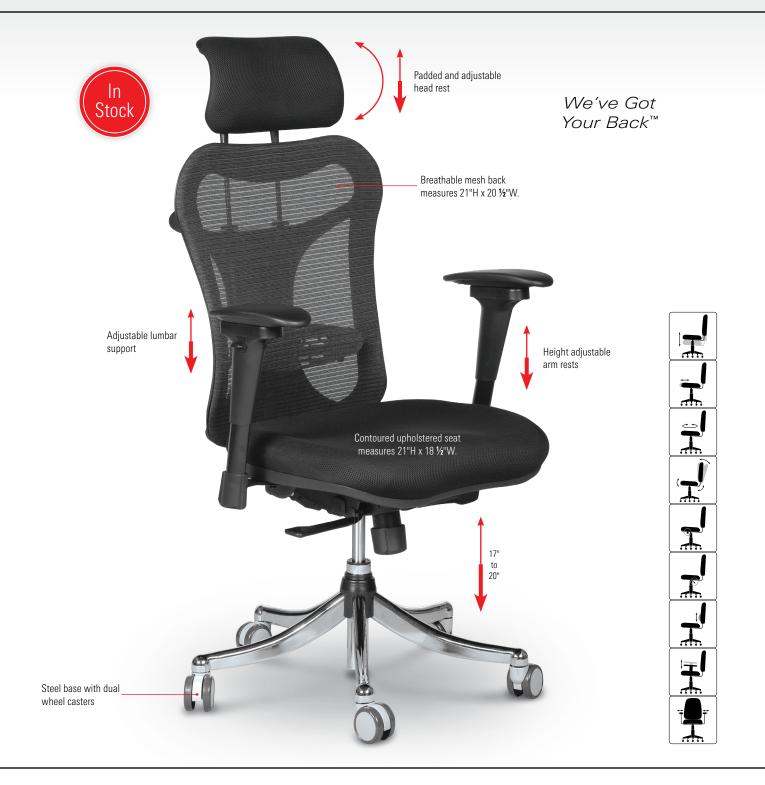

## **Ergo Ex Office Chair**

- The Ergo Ex is designed to provide unmatched comfort and unmatched customizability.
- Padded and contoured seat measures a generous 21"W x 18  $\frac{1}{2}$ "D. Seat features adjustable depth, and is height adjustable from 17" to 20".
- Stylish mesh back (21"H x 20  ${\rm 1}\!\!/_2$ "W) tilts and includes adjustable lumbar support device.
- Padded head rest tilts and is height adjustable.
- Arm rests swivel from side to side, slide back and forth, and adjust in height.
- Includes a durable 5-star base with casters for easy maneuverability.
- TAA compliant. GREENGUARD Indoor Air Quality Certified<sup>®</sup> and GREENGUARD Children & Schools Certified<sup>SM</sup>.