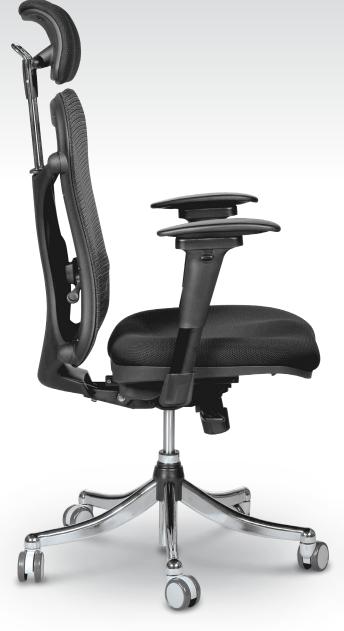

## **Ergo Ex Office Chair**

- The Ergo Ex is designed to provide unmatched comfort and unmatched customizability.
- Padded and contoured seat measures a generous 21"W x 18  $\frac{1}{2}$ "D. Seat features adjustable depth, and is height adjustable from 17" to 20".
- Stylish mesh back (21"H x 20  ${\rm 1}\!\!/_2$ "W) tilts and includes adjustable lumbar support device.
- Padded head rest tilts and is height adjustable.
- Arm rests swivel from side to side, slide back and forth, and adjust in height.
- Includes a durable 5-star base with casters for easy maneuverability.
- TAA compliant. GREENGUARD Indoor Air Quality Certified<sup>®</sup> and GREENGUARD Children & Schools Certified<sup>SM</sup>.