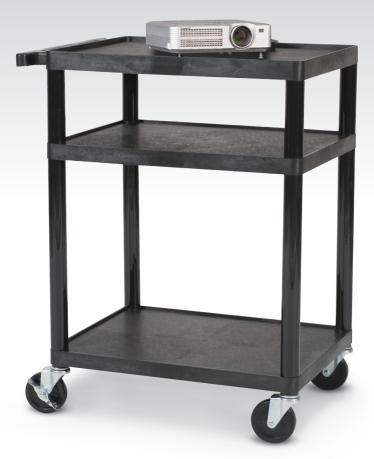

## **All-Service Cart**

- Get eight carts in one with our versatile All-Service Cart.
- The cart is adjustable to four heights: 16", 24", 34", or 42".
- Includes removable wall panels that can be used to enclose each shelf.
- Use as an AV cart, or attach the wall panels and use as a food service, janitorial, or utility cart.
- Constructed from injection-molded plastic, the cart includes 4" casters (two locking).
- A UL/cUL-approved electrical assembly with four outlets and a 20' cord is included.