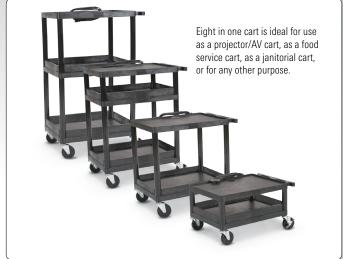

## **All-Service Cart**

## **All-Service Cart**

- Get eight carts in one with our versatile All-Service Cart.
- The cart is adjustable to four heights: 16", 24", 34", or 42".
- Includes removable wall panels that can be used to enclose each shelf.
- Use as an AV cart, or attach the wall panels and use as a food service, janitorial, or utility cart.
- Constructed from injection-molded plastic, the cart includes 4" casters (two locking).
- A UL/cUL-approved electrical assembly with four outlets and a 20' cord is included.