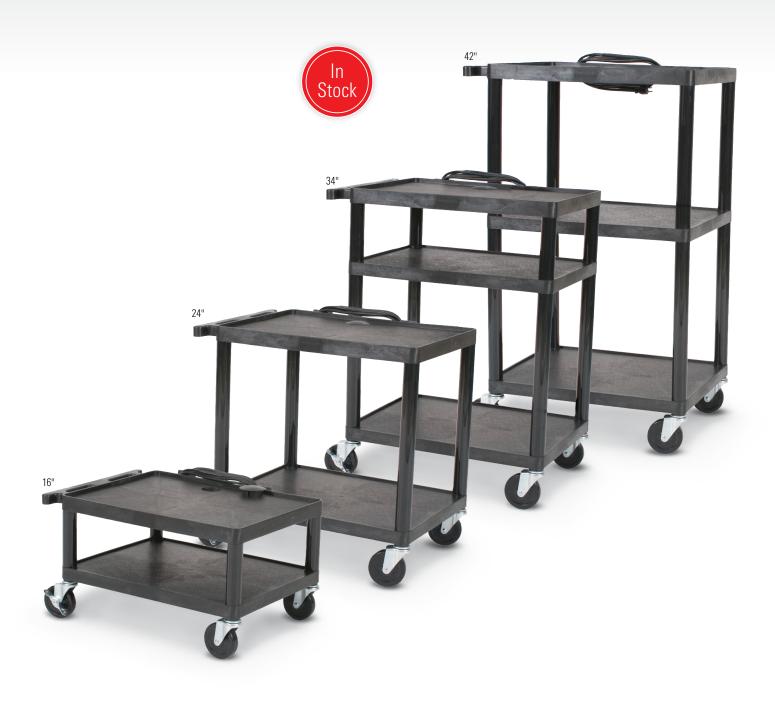

## **All-Service Cart**

- Get eight carts in one with our versatile All-Service Cart.
- The cart is adjustable to four heights: 16", 24", 34", or 42".
- Includes removable wall panels that can be used to enclose each shelf.
- Use as an AV cart, or attach the wall panels and use as a food service, janitorial, or utility cart.
- Constructed from injection-molded plastic, the cart includes 4" casters (two locking).
- A UL/cUL-approved electrical assembly with four outlets and a 20' cord is included.

| A. All-Service Cart |                          |          |
|---------------------|--------------------------|----------|
| Part No.            | Dimensions               | Ship Wt. |
| <b>27529*</b>       | 16" - 42"H x 24"W x 18"D | 34 lbs   |