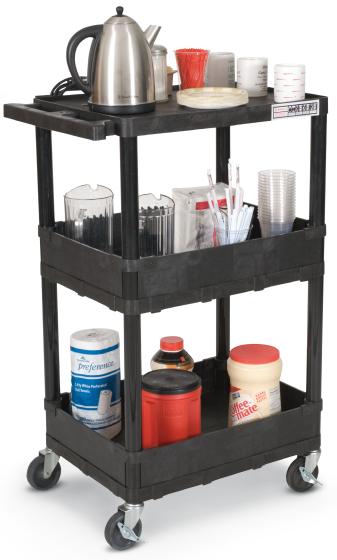

## **All-Service Cart**

## **All-Service Cart**

- Get eight carts in one with our versatile All-Service Cart.
- The cart is adjustable to four heights: 16", 24", 34", or 42".
- Includes removable wall panels that can be used to enclose each shelf.
- Use as an AV cart, or attach the wall panels and use as a food service, janitorial, or utility cart.
- Constructed from injection-molded plastic, the cart includes 4" casters (two locking).
- A UL/cUL-approved electrical assembly with four outlets and a 20' cord is included.

| A. All-Service Cart |                          |          |
|---------------------|--------------------------|----------|
| Part No.            | Dimensions               | Ship Wt. |
| <b>27529*</b>       | 16" - 42"H x 24"W x 18"D | 34 lbs   |