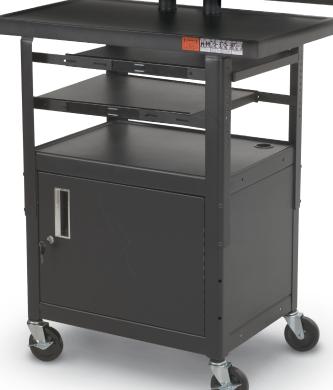

## **Height Adjustable Flat Panel Cart**

- The all-steel Height Adjustable Flat Panel Cart supports a flat panel display up to 42"/80 lbs.
- The bracket can be height adjusted in 1" increments. Top shelf is also height adjustable.
- Two retractable shelves provide equipment storage, and slide beneath the surface.
- Includes spacious locking storage cabinet (15"H x 24"W x 18"D). Includes 4" swivel casters (two locking)
- UL/CSA approved electrical assembly with four outlets and a 25' cord is included.
- GREENGUARD Indoor Air Quality Certified® and GREENGUARD Children & Schools Certified<sup>SM</sup>.

| A. Height Adjustable Flat Panel Cart |            |  |
|--------------------------------------|------------|--|
| Dimensions                           | Ship Wt.   |  |
| 46" - 62"H x 24"W x 18"D             | 96 lbs     |  |
|                                      | Dimensions |  |