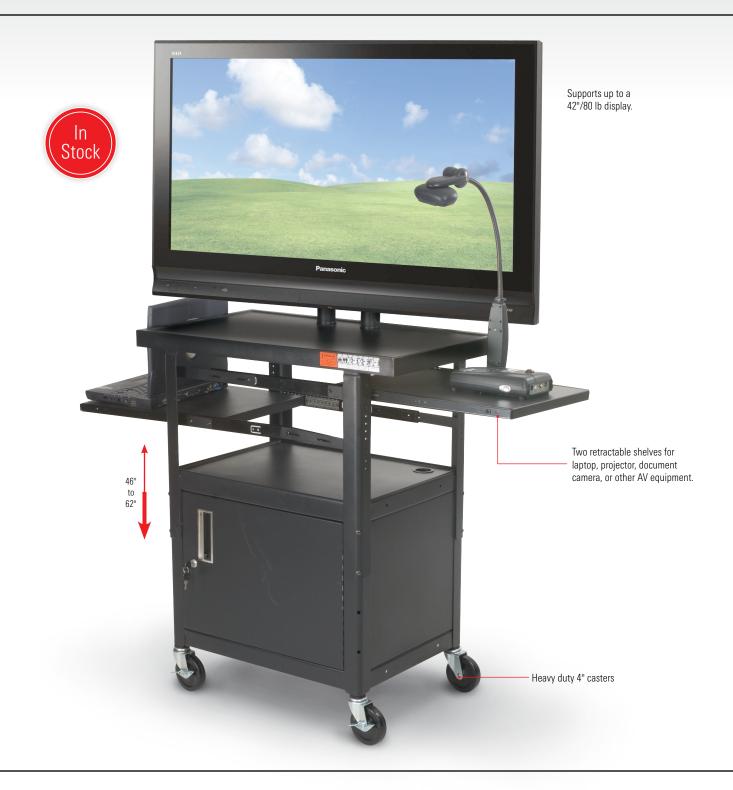

## **Height Adjustable Flat Panel Cart**

- The all-steel Height Adjustable Flat Panel Cart supports a flat panel display up to 42"/80 lbs.
- The bracket can be height adjusted in 1" increments. Top shelf is also height adjustable.
- Two retractable shelves provide equipment storage, and slide beneath the surface.
- Includes spacious locking storage cabinet (15"H x 24"W x 18"D). Includes 4" swivel casters (two locking)
- UL/CSA approved electrical assembly with four outlets and a 25' cord is included.
- GREENGUARD Indoor Air Quality Certified® and GREENGUARD Children & Schools Certified<sup>SM</sup>.

| A. Height Adjustable Flat Panel Cart |            |  |
|--------------------------------------|------------|--|
| Dimensions                           | Ship Wt.   |  |
| 46" - 62"H x 24"W x 18"D             | 96 lbs     |  |
|                                      | Dimensions |  |