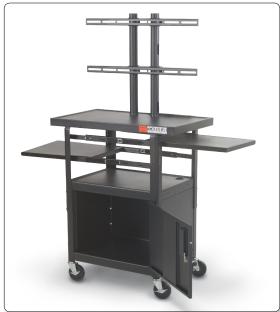

## **Height Adjustable Flat Panel Cart**

- The all-steel Height Adjustable Flat Panel Cart supports a flat panel display up to 42"/80 lbs.
- The bracket can be height adjusted in 1" increments. Top shelf is also height adjustable.
- Two retractable shelves provide equipment storage, and slide beneath the surface.
- Includes spacious locking storage cabinet (15"H x 24"W x 18"D). Includes 4" swivel casters (two locking)
- UL/CSA approved electrical assembly with four outlets and a 25' cord is included.
- GREENGUARD Indoor Air Quality Certified® and GREENGUARD Children & Schools Certified<sup>SM</sup>.

| A. Height Adjustable Flat Panel Cart |            |  |
|--------------------------------------|------------|--|
| Dimensions                           | Ship Wt.   |  |
| 46" - 62"H x 24"W x 18"D             | 96 lbs     |  |
|                                      | Dimensions |  |