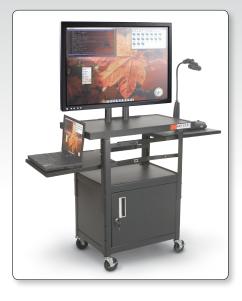

## **Height Adjustable Flat Panel Cart**

- The all-steel Height Adjustable Flat Panel Cart supports a flat panel display up to 42"/80 lbs.
- The bracket can be height adjusted in 1" increments. Top shelf is also height adjustable.
- Two retractable shelves provide equipment storage, and slide beneath the surface.
- Includes spacious locking storage cabinet (15"H x 24"W x 18"D). Includes 4" swivel casters (two locking)
- UL/CSA approved electrical assembly with four outlets and a 25' cord is included.
- GREENGUARD Indoor Air Quality Certified® and GREENGUARD Children & Schools Certified<sup>SM</sup>.

| A. Height Adjustable Flat Panel Cart |            |  |
|--------------------------------------|------------|--|
| Dimensions                           | Ship Wt.   |  |
| 46" - 62"H x 24"W x 18"D             | 96 lbs     |  |
|                                      | Dimensions |  |