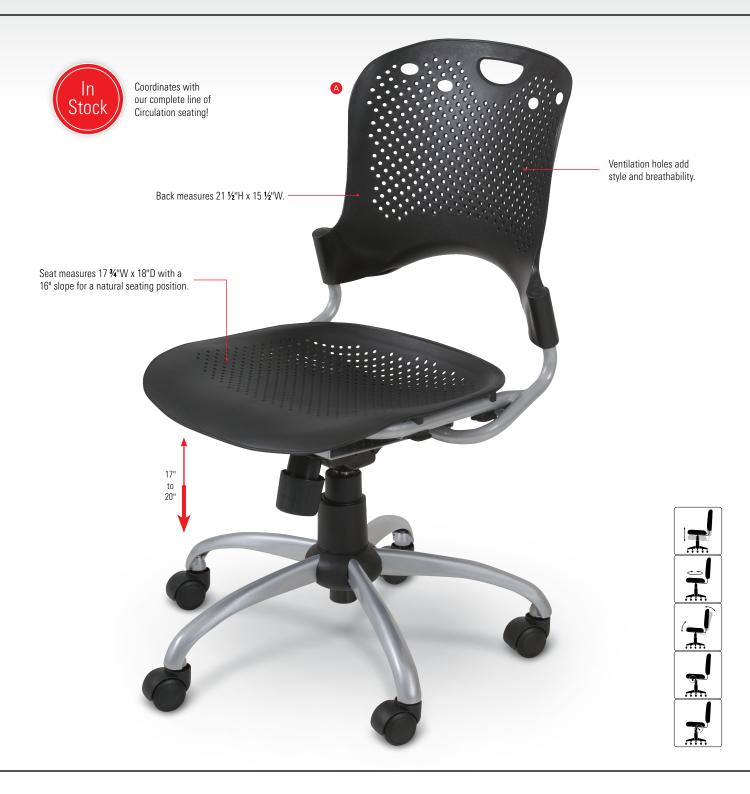

## **Circulation Task Chair**

- The Circulation Task Chair adds a unique, modern element to any environment.
- The sleek design features a perforated pattern for excellent ventilation.
  Seat and back are injection-molded polypropylene contoured to provide a comfortable fit.
- Seat features a 16° slope to provide natural support, and is height adjustable from 17" to 20".
- Includes a 5-star base with 2" casters. Assembles in less than 15 minutes.
- Optional arms made from % tubular silver steel are available.
- TAA compliant. GREENGUARD Indoor Air Quality Certified® and GREENGUARD Children & Schools CertifiedSM.

| A. Circulation Task Chair    |                                        |         |
|------------------------------|----------------------------------------|---------|
| Part No.                     | Dimensions                             | Ship Wt |
| <b>34552*</b>                | 37 <b>¾</b> "H x 25"W x 23 <b>¾</b> "D | 29 lb:  |
|                              |                                        |         |
| B. Optional Arms             |                                        |         |
| B. Optional Arms<br>Part No. | Dimensions                             | Ship Wt |