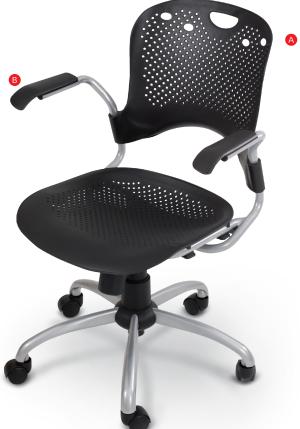

## **Circulation Task Chair**

- The Circulation Task Chair adds a unique, modern element to any environment.
- The sleek design features a perforated pattern for excellent ventilation.
  Seat and back are injection-molded polypropylene contoured to provide a comfortable fit.
- Seat features a 16° slope to provide natural support, and is height adjustable from 17" to 20".
- Includes a 5-star base with 2" casters. Assembles in less than 15 minutes.
- Optional arms made from % tubular silver steel are available.
- TAA compliant. GREENGUARD Indoor Air Quality Certified® and GREENGUARD Children & Schools CertifiedSM.

| A. Circulation Task Chair    |                                        |         |
|------------------------------|----------------------------------------|---------|
| Part No.                     | Dimensions                             | Ship Wt |
| <b>34552*</b>                | 37 <b>¾</b> "H x 25"W x 23 <b>¾</b> "D | 29 lb:  |
|                              |                                        |         |
| B. Optional Arms             |                                        |         |
| B. Optional Arms<br>Part No. | Dimensions                             | Ship Wt |