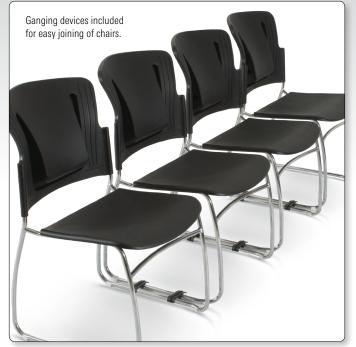

## Reflex® Guest Chair

- The Reflex® Guest Chair provides visitors a comfortable and ergonomic experience with an innovative spring-backed self-adjustable lumbar panel.
- Lumbar panel automatically adjusts to the curve of the user's spine, providing unmatched fit.
- Seat (18"H x 18 ½"W x 18 ½"D) and seat back (15"H x 19 ½"W) are durable contoured plastic on a steel frame.
- Sold in sets of two or four. Fully assembled.
- Ganging device is included to connect chairs for lobbies or other group seating environments.
- Optional dolly carries up to ten chairs.
- TAA compliant. GREENGUARD Indoor Air Quality Certified® and GREENGUARD Children & Schools CertifiedSM.