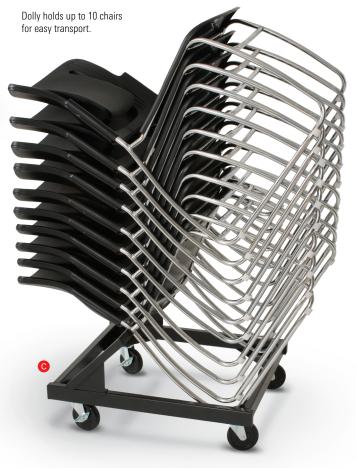

## Reflex® Guest Chair

- The Reflex® Guest Chair provides visitors a comfortable and ergonomic experience with an innovative spring-backed self-adjustable lumbar panel.
- Lumbar panel automatically adjusts to the curve of the user's spine, providing unmatched fit.
- Seat (18"H x 18 ½"W x 18 ½"D) and seat back (15"H x 19 ½"W) are durable contoured plastic on a steel frame.
- Sold in sets of two or four. Fully assembled.
- Ganging device is included to connect chairs for lobbies or other group seating environments.
- Optional dolly carries up to ten chairs.
- TAA compliant. GREENGUARD Indoor Air Quality Certified® and GREENGUARD Children & Schools CertifiedSM.

| Part No.              | Dimensions                 | Ship Wt. |
|-----------------------|----------------------------|----------|
| <b>3</b> 4706*        | 33 1/4"H x 19 1/2"W x 19"D | 29 lbs   |
| B. Reflex® Guest Chai | r (set of 4)               |          |
| Part No.              | Dimensions                 | Ship Wt. |
| <b>34428</b> *        | 33 ¼"H x 19 ½"W x 19"D     | 57 lbs   |
| C. Dolly              |                            |          |
| Part No.              |                            | Ship Wt. |
| 34429*                |                            | 24 lbs   |