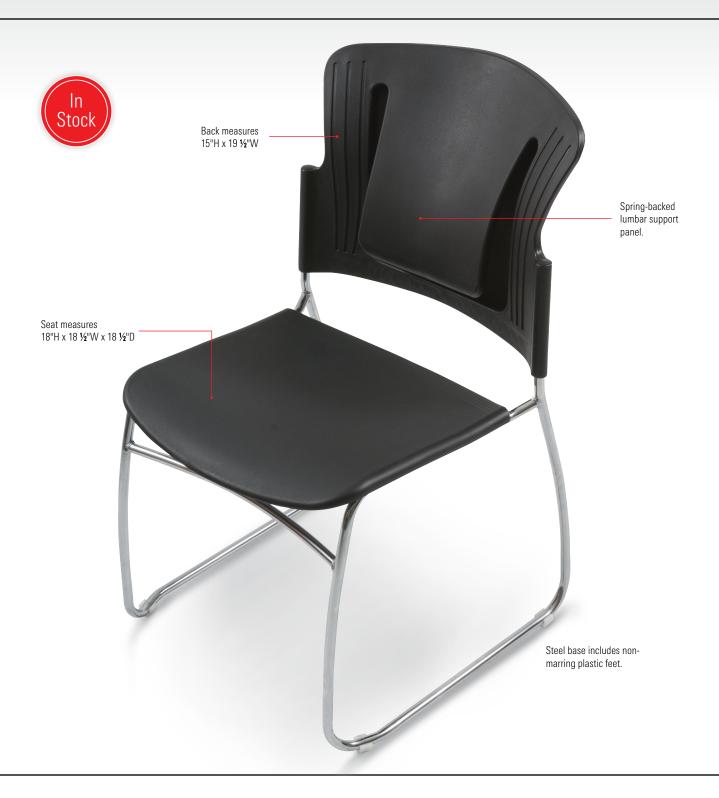

## Reflex® Guest Chair

- The Reflex® Guest Chair provides visitors a comfortable and ergonomic experience with an innovative spring-backed self-adjustable lumbar panel.
- Lumbar panel automatically adjusts to the curve of the user's spine, providing unmatched fit.
- Seat (18"H x 18 ½"W x 18 ½"D) and seat back (15"H x 19 ½"W) are durable contoured plastic on a steel frame.
- Sold in sets of two or four. Fully assembled.
- Ganging device is included to connect chairs for lobbies or other group seating environments.
- Optional dolly carries up to ten chairs.
- TAA compliant. GREENGUARD Indoor Air Quality Certified® and GREENGUARD Children & Schools CertifiedSM.

| Part No.              | Dimensions                 | Ship Wt. |
|-----------------------|----------------------------|----------|
| <b>3</b> 4706*        | 33 1/4"H x 19 1/2"W x 19"D | 29 lbs   |
| B. Reflex® Guest Chai | r (set of 4)               |          |
| Part No.              | Dimensions                 | Ship Wt. |
| <b>34428</b> *        | 33 ¼"H x 19 ½"W x 19"D     | 57 lbs   |
| C. Dolly              |                            |          |
| Part No.              |                            | Ship Wt. |
| 34429*                |                            | 24 lbs   |