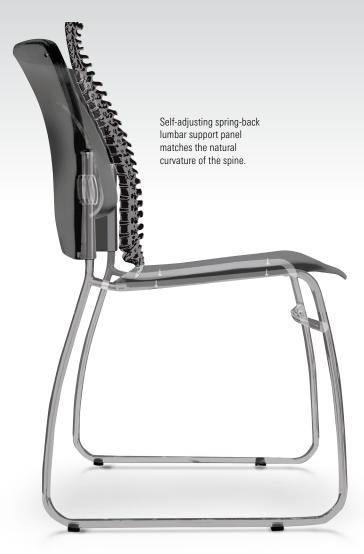

## Reflex® Guest Chair

- The Reflex® Guest Chair provides visitors a comfortable and ergonomic experience with an innovative spring-backed self-adjustable lumbar panel.
- Lumbar panel automatically adjusts to the curve of the user's spine, providing unmatched fit.
- Seat (18"H x 18 ½"W x 18 ½"D) and seat back (15"H x 19 ½"W) are durable contoured plastic on a steel frame.
- Sold in sets of two or four. Fully assembled.
- Ganging device is included to connect chairs for lobbies or other group seating environments.
- Optional dolly carries up to ten chairs.
- TAA compliant. GREENGUARD Indoor Air Quality Certified® and GREENGUARD Children & Schools CertifiedSM.