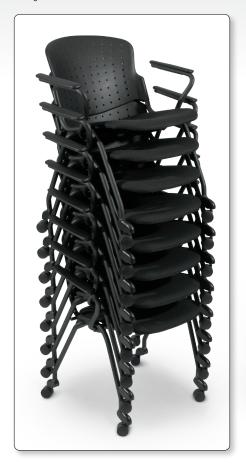

## **Nesting Stacking Chair**

Stack or nest up to eight chairs for space saving storage.

## **Nesting Stacking Chair**

- Nesting Stacking Chairs are ideal for assembly rooms, conference rooms, as guest seating, or as task seating.
- Stack or nest up to eight chairs for easy transport and space-saving storage.
  Available with a padded upholstered seat.
- Frame is black powder-coated steel with 2" dual wheel casters, rolling the chair easily in place or out of the way.
- Sold in sets of two chairs. Optional arms are available, sold in sets of four.
- TAA compliant. GREENGUARD Indoor Air Quality Certified® and GREENGUARD Children & Schools CertifiedSM.