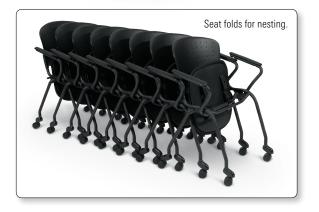

## **Nesting Stacking Chair**

Stack or nest up to eight chairs for space saving storage.

## **Nesting Stacking Chair**

- Nesting Stacking Chairs are ideal for assembly rooms, conference rooms, as guest seating, or as task seating.
- Stack or nest up to eight chairs for easy transport and space-saving storage.
  Available with a padded upholstered seat.
- Frame is black powder-coated steel with 2" dual wheel casters, rolling the chair easily in place or out of the way.
- Sold in sets of two chairs. Optional arms are available, sold in sets of four.
- TAA compliant. GREENGUARD Indoor Air Quality Certified® and GREENGUARD Children & Schools CertifiedSM.