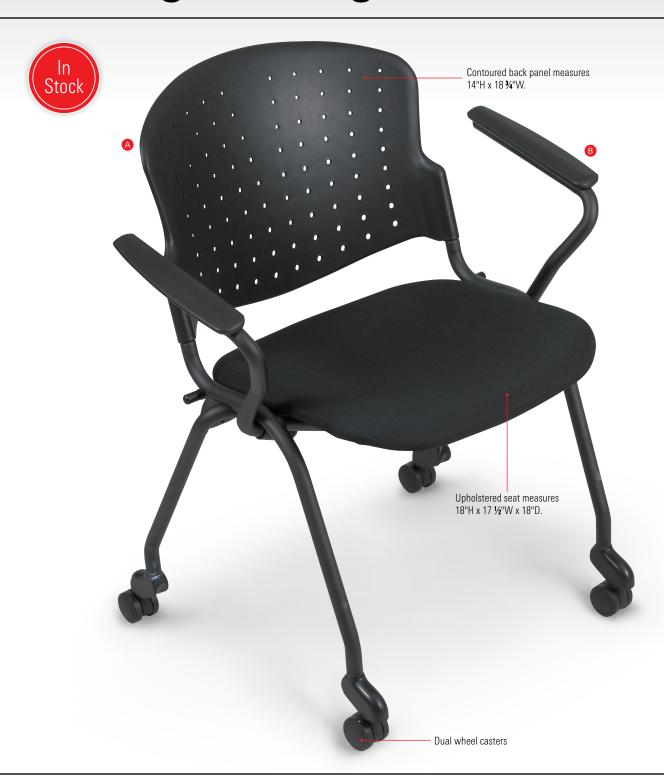

## **Nesting Stacking Chair**

- Nesting Stacking Chairs are ideal for assembly rooms, conference rooms, as guest seating, or as task seating.
- Stack or nest up to eight chairs for easy transport and space-saving storage.
  Available with a padded upholstered seat.
- Frame is black powder-coated steel with 2" dual wheel casters, rolling the chair easily in place or out of the way.
- Sold in sets of two chairs. Optional arms are available, sold in sets of four.
- TAA compliant. GREENGUARD Indoor Air Quality Certified® and GREENGUARD Children & Schools CertifiedSM.

| A. Nesting Stacking Cha  | ir (set of 2)            |          |
|--------------------------|--------------------------|----------|
| Part No.                 | Dimensions               | Ship Wt. |
| <b>34473*</b>            | 31 ¾"H x 26 ½"W x 22 ½"D | 47 lbs   |
| B. Optional Arms (2 pair | )                        |          |
| Part No.                 | Dimensions               | Ship Wt. |
| <b>34475</b> *           | 10"H x 10"D              | 8 lbs    |