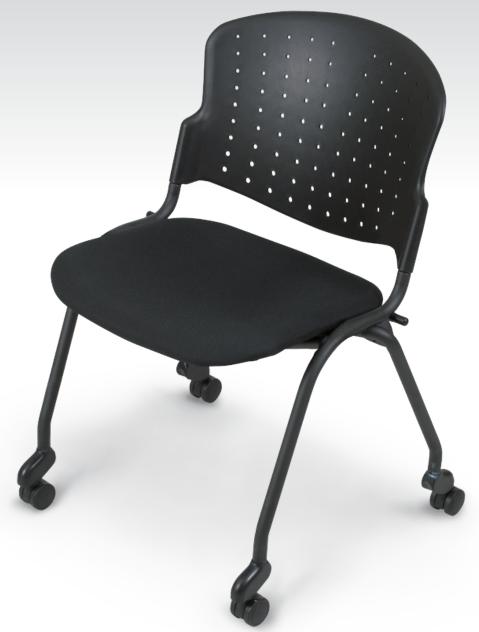

## **Nesting Stacking Chair**

- Nesting Stacking Chairs are ideal for assembly rooms, conference rooms, as guest seating, or as task seating.
- Stack or nest up to eight chairs for easy transport and space-saving storage.
  Available with a padded upholstered seat.
- Frame is black powder-coated steel with 2" dual wheel casters, rolling the chair easily in place or out of the way.
- Sold in sets of two chairs. Optional arms are available, sold in sets of four.
- TAA compliant. GREENGUARD Indoor Air Quality Certified® and GREENGUARD Children & Schools CertifiedSM.

| A. Nesting Stacking Cha  | ir (set of 2)            |          |
|--------------------------|--------------------------|----------|
| Part No.                 | Dimensions               | Ship Wt. |
| <b>34473*</b>            | 31 ¾"H x 26 ½"W x 22 ½"D | 47 lbs   |
| B. Optional Arms (2 pair | )                        |          |
| Part No.                 | Dimensions               | Ship Wt. |
| <b>34475</b> *           | 10"H x 10"D              | 8 lbs    |