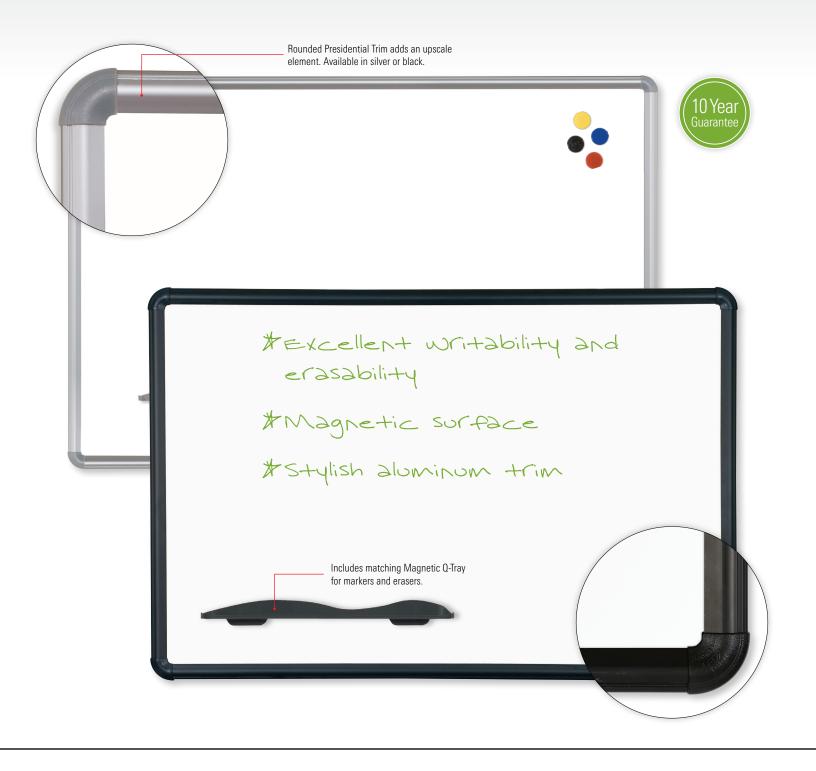

## Magne-Rite Markerboard

with Presidential Trim

## **Magne-Rite Markerboard with Presidential Trim**

- Magne-Rite boards feature a magnetic dry erase surface made with PVCcoated steel, specially engineered for exceptionally smooth writability.
- Glossy white surface erases cleanly with no ghosting and provides excellent color contrast with markers.
- Rounded anodized aluminum Presidential Trim includes injection-molded plastic curved corner pieces. Available in black or silver. Includes matching Magnetic Q-Tray for markers and erasers.
- 10 year guarantee. TAA compliant.