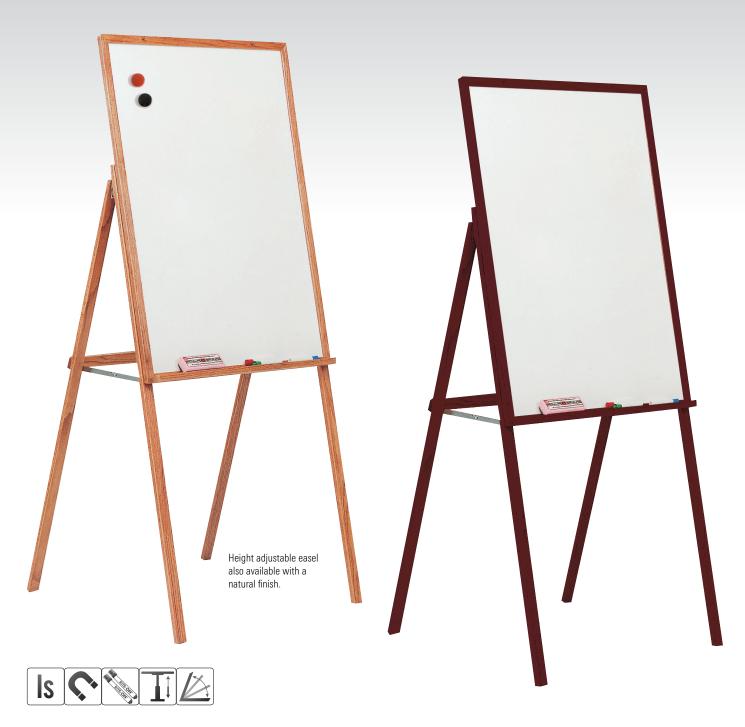

## **Wood Presentation Easel**

- Wood Presentation Easel features a magnetic dry erase markerboard surface.
- Solid wood frame is available in either natural oak or mahogany finish.
- Adjusts in height to either 60" or 69". Folds flat for storage.

| A. Wood Presentation Easel |          |                        |          |
|----------------------------|----------|------------------------|----------|
| Part No.                   | Color    | Dimensions             | Ship Wt. |
| <b>745**</b>               | Natural  | 69"H x 30"W x 31 1/2"D | 26 lbs   |
| ■ 745M**                   | Mahogany | 69"H x 30"W x 31 1/2"D | 26 lbs   |