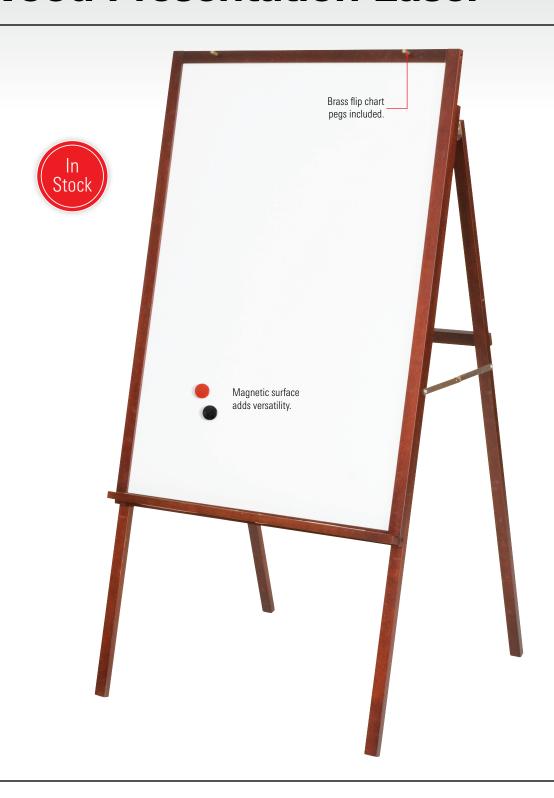

## **Wood Presentation Easel**

- Wood Presentation Easel features a magnetic dry erase markerboard surface.
- Solid wood frame is available in either natural oak or mahogany finish.
- Adjusts in height to either 60" or 69". Folds flat for storage.

| A. Wood Presentation Easel |          |                        |          |
|----------------------------|----------|------------------------|----------|
| Part No.                   | Color    | Dimensions             | Ship Wt. |
| <b>745**</b>               | Natural  | 69"H x 30"W x 31 1/2"D | 26 lbs   |
| ■ 745M**                   | Mahogany | 69"H x 30"W x 31 1/2"D | 26 lbs   |