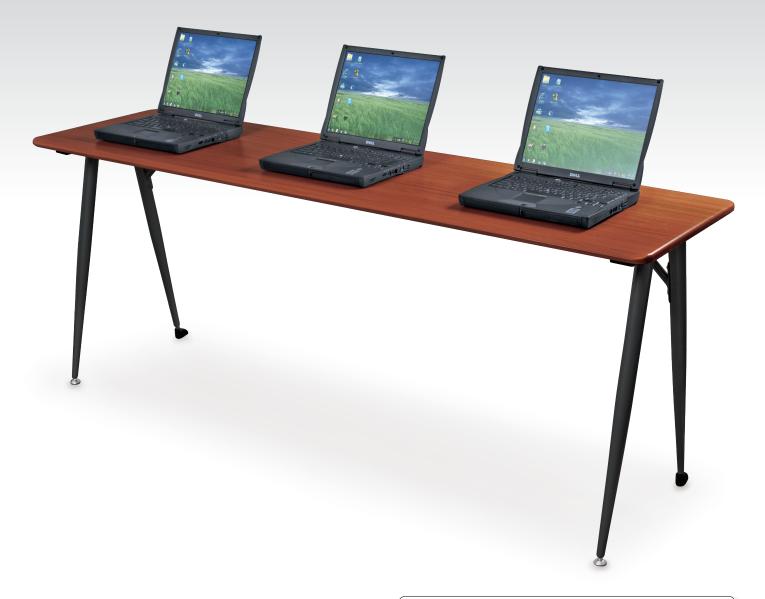

## iFlex<sup>®</sup> Seminar Tables

- With logical design and modern good looks, iFlex<sup>®</sup> Seminar Tables are a space-saving and economical choice for seminar, training, or classroom enviroments.
- Durable surface finished in cherry woodgrain vacuum-formed PVC, coordinating with other iFlex<sup>®</sup> pieces. Pencil grooves built in.
- Assembly is easy, and tables are a snap to move and arrange with stable glides on front legs and swivel casters on back legs. Tested to support up to 300 lbs.
- TAA compliant. GREENGUARD Indoor Air Quality Certified<sup>®</sup> and GREENGUARD Children & Schools Certified<sup>SM</sup>.

| Part No.             | Dimensions         | Ship W |
|----------------------|--------------------|--------|
| 90114*               | 29"H x 60"W x 20"D | 43 lb  |
|                      |                    |        |
| 3. iFlex® Seminar Ta | ble - 7220         |        |
|                      |                    |        |