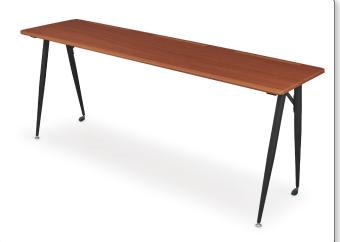

## iFlex<sup>®</sup> Seminar Tables

- With logical design and modern good looks, iFlex<sup>®</sup> Seminar Tables are a space-saving and economical choice for seminar, training, or classroom enviroments.
- Durable surface finished in cherry woodgrain vacuum-formed PVC, coordinating with other iFlex<sup>®</sup> pieces. Pencil grooves built in.
- Assembly is easy, and tables are a snap to move and arrange with stable glides on front legs and swivel casters on back legs. Tested to support up to 300 lbs.
- TAA compliant. GREENGUARD Indoor Air Quality Certified<sup>®</sup> and GREENGUARD Children & Schools Certified<sup>SM</sup>.

| Part No.             | Dimensions         | Ship W |
|----------------------|--------------------|--------|
| 90114*               | 29"H x 60"W x 20"D | 43 lb  |
|                      |                    |        |
| 3. iFlex® Seminar Ta | ble - 7220         |        |
|                      |                    |        |