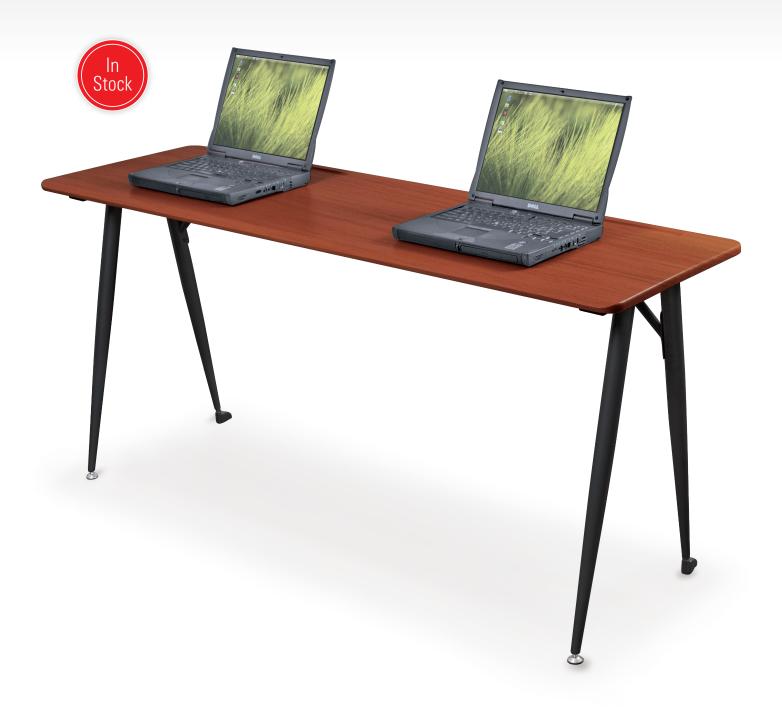

## iFlex<sup>®</sup> Seminar Tables

- With logical design and modern good looks, iFlex<sup>®</sup> Seminar Tables are a space-saving and economical choice for seminar, training, or classroom enviroments.
- Durable surface finished in cherry woodgrain vacuum-formed PVC, coordinating with other iFlex<sup>®</sup> pieces. Pencil grooves built in.
- Assembly is easy, and tables are a snap to move and arrange with stable glides on front legs and swivel casters on back legs. Tested to support up to 300 lbs.
- TAA compliant. GREENGUARD Indoor Air Quality Certified<sup>®</sup> and GREENGUARD Children & Schools Certified<sup>SM</sup>.

| Part No.             | Dimensions         | Ship W |
|----------------------|--------------------|--------|
| 90114*               | 29"H x 60"W x 20"D | 43 lb  |
|                      |                    |        |
| 3. iFlex® Seminar Ta | ble - 7220         |        |
|                      |                    |        |