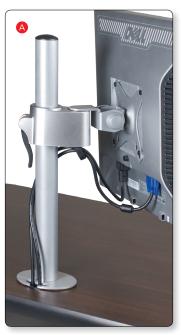

## **Desktop Flat Panel Grommet Mounts**

- **A. Short Grommet Mount** Mounts through standard grommet holes. Holds up to 23"/30 lbs. Height adjustable from 3  $\frac{1}{2}$ " to 15  $\frac{1}{2}$ " with 90° tilt, 110° pan, and 90° rotation. VESA compatible.
- **B. Long Grommet Mount** Mounts through standard grommet holes. Holds up to 23"/30 lbs. Height adjustable from 10  $\frac{1}{2}$ " to 22  $\frac{1}{2}$ " with 90° tilt, 110° pan, and 90° rotation. VESA compatible.

| Part No.           | Description         | Capacity     | Ship Wt |
|--------------------|---------------------|--------------|---------|
| <b>A.</b> ■ 66605* | Short Grommet Mount | 23" / 30 lbs | 6 lbs   |
| B. ■ 66606*        | Long Grommet Mount  | 23" / 30 lbs | 10 lbs  |