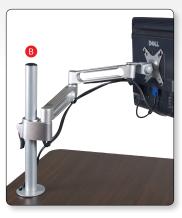

## **Desktop Flat Panel Grommet Mounts**

- **A. Short Grommet Mount** Mounts through standard grommet holes. Holds up to 23"/30 lbs. Height adjustable from 3  $\frac{1}{2}$ " to 15  $\frac{1}{2}$ " with 90° tilt, 110° pan, and 90° rotation. VESA compatible.
- **B. Long Grommet Mount** Mounts through standard grommet holes. Holds up to 23"/30 lbs. Height adjustable from 10  $\frac{1}{2}$ " to 22  $\frac{1}{2}$ " with 90° tilt, 110° pan, and 90° rotation. VESA compatible.

| Part No.           | Description         | Capacity     | Ship Wt |
|--------------------|---------------------|--------------|---------|
| <b>A.</b> ■ 66605* | Short Grommet Mount | 23" / 30 lbs | 6 lbs   |
| B. ■ 66606*        | Long Grommet Mount  | 23" / 30 lbs | 10 lbs  |