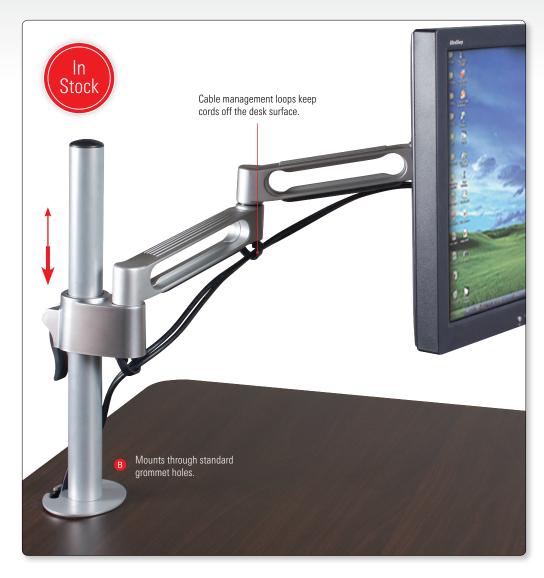

## **Desktop Flat Panel Grommet Mounts**

- **A. Short Grommet Mount** Mounts through standard grommet holes. Holds up to 23"/30 lbs. Height adjustable from 3  $\frac{1}{2}$ " to 15  $\frac{1}{2}$ " with 90° tilt, 110° pan, and 90° rotation. VESA compatible.
- **B. Long Grommet Mount** Mounts through standard grommet holes. Holds up to 23"/30 lbs. Height adjustable from 10  $\frac{1}{2}$ " to 22  $\frac{1}{2}$ " with 90° tilt, 110° pan, and 90° rotation. VESA compatible.

| Part No.           | Description         | Capacity     | Ship Wt |
|--------------------|---------------------|--------------|---------|
| <b>A.</b> ■ 66605* | Short Grommet Mount | 23" / 30 lbs | 6 lbs   |
| B. ■ 66606*        | Long Grommet Mount  | 23" / 30 lbs | 10 lbs  |