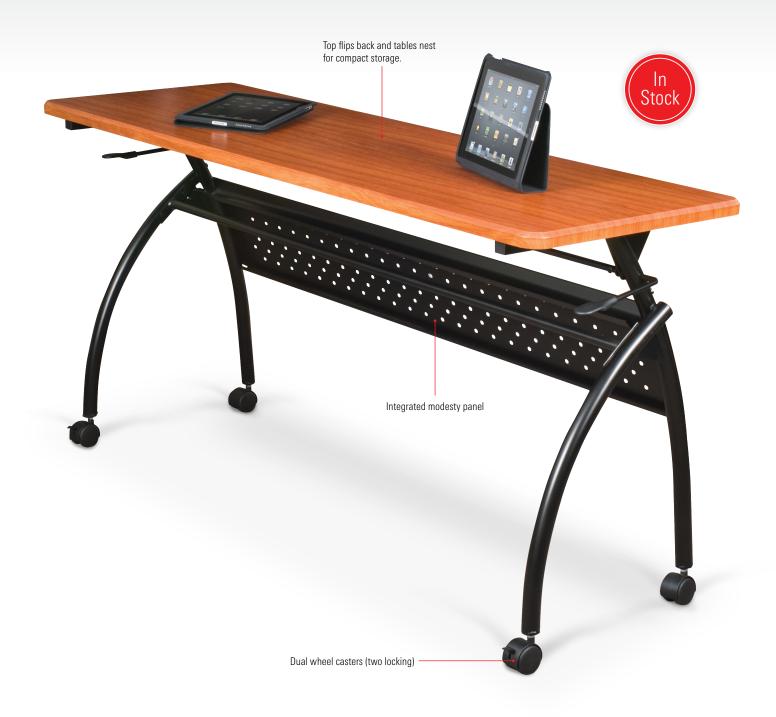

## Chi Flipper Seminar Table

- The Chi Flipper Seminar Table is ideal for seminar set ups, training environments, and is ideal for use with today's smaller notebook and tablet computers.
- One space-saving table sits up to three people.
- Vacuum-formed PVC top in cherry woodgrain with a black powder-coated steel frame. Tables coordinate with other Chi table offerings.
- Tops flip back for easy set up, break down, and storage.
- TAA compliant. GREENGUARD Indoor Air Quality Certified<sup>®</sup> and GREENGUARD Children & Schools Certified<sup>SM</sup>. Tested to support up to 300 lbs.

| A. Chi Flipper Seminar Table |                        |          |
|------------------------------|------------------------|----------|
| Part No.                     | Dimensions             | Ship Wt. |
| 90132                        | 29 1⁄2"H x 72"W x 20"D | 64 lbs   |