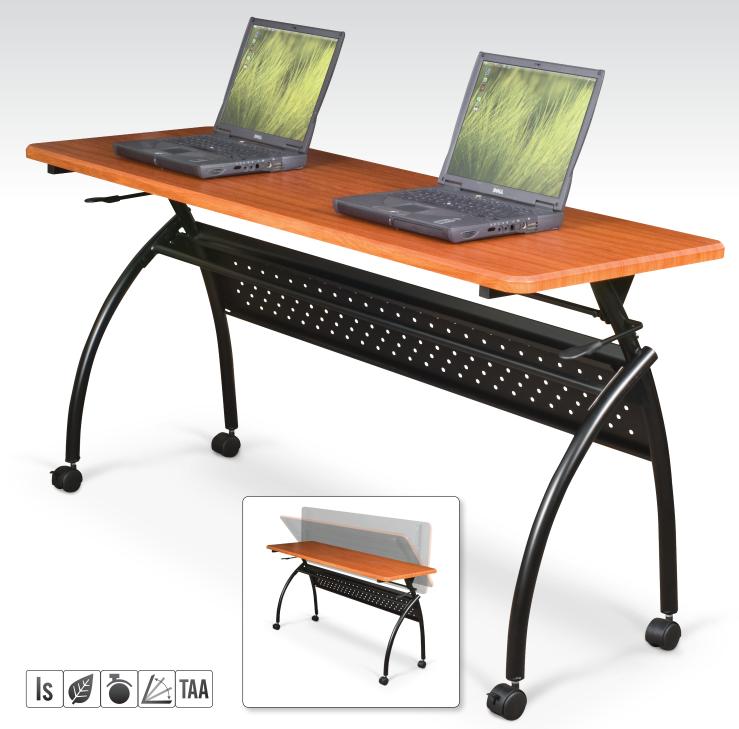

## Chi Flipper Seminar Table

- The Chi Flipper Seminar Table is ideal for seminar set ups, training environments, and is ideal for use with today's smaller notebook and tablet computers.
- One space-saving table sits up to three people.
- Vacuum-formed PVC top in cherry woodgrain with a black powder-coated steel frame. Tables coordinate with other Chi table offerings.
- Tops flip back for easy set up, break down, and storage.
- TAA compliant. GREENGUARD Indoor Air Quality Certified<sup>®</sup> and GREENGUARD Children & Schools Certified<sup>SM</sup>. Tested to support up to 300 lbs.

| A. Chi Flipper Seminar Table |                        |          |
|------------------------------|------------------------|----------|
| Part No.                     | Dimensions             | Ship Wt. |
| 90132                        | 29 1⁄2"H x 72"W x 20"D | 64 lbs   |