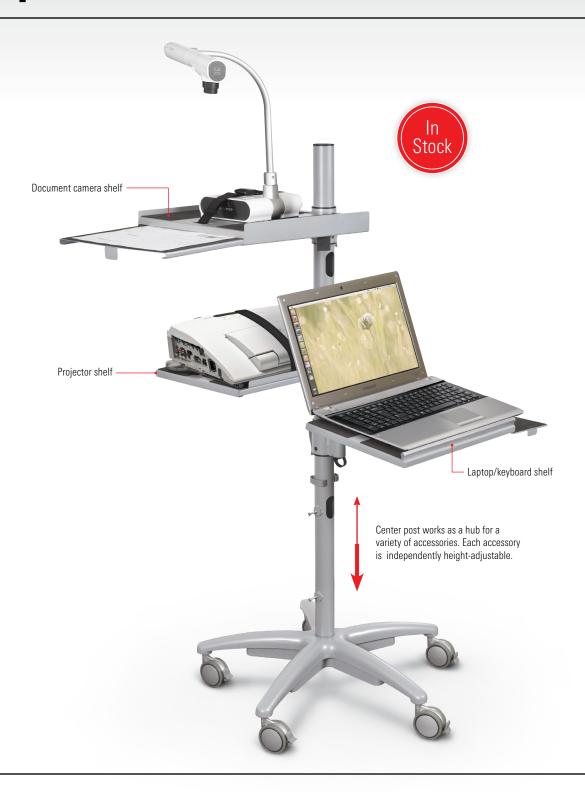

## **Alpha Cart**

Shelves are easy to adjust and secure in place. Built-in cable management conduits keep cords under control.

- The Alpha Cart is a versatile, mobile, and modular cart ideal for document cameras, projectors, laptops, and other audio/visual equipment.
- Use as a mobile projector cart, easily transporting your A/V equipment from room to room. The small footprint ensures nimble performance even in tight quarters. Also functions as a compact mobile workstation.
- Frame includes 3" locking casters on a stable star base, and three independently height adjustable equipment shelves.
- Center post acts as a hub, allowing for the three included shelves to be positioned exactly where you need them. Cable management clips keep cords under central
- Laptop/keyboard shelf is angled 7°, measures 15 ¾" x 11 ¾", and includes a mouse platform (6" x 6 ¾") that swivels beneath when not in use.
- Projector shelf measures 15" x 11" and includes an adjustable equipment security strap.
- Document camera shelf measures 15" x 13 %", includes an adjustable equipment security strap, and a retractable platform (13  $\frac{1}{2}$ " x 8 %") for projection materials.
- All shelves include non-skid EVA pads.