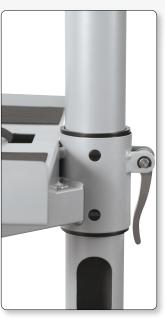

## **Alpha Cart**

Shelves are easy to adjust and secure in place. Built-in cable management conduits keep cords under control.

- The Alpha Cart is a versatile, mobile, and modular cart ideal for document cameras, projectors, laptops, and other audio/visual equipment.
- Use as a mobile projector cart, easily transporting your A/V equipment from room to room. The small footprint ensures nimble performance even in tight quarters. Also functions as a compact mobile workstation.
- Frame includes 3" locking casters on a stable star base, and three independently height adjustable equipment shelves.
- Center post acts as a hub, allowing for the three included shelves to be positioned exactly where you need them. Cable management clips keep cords under central
- Laptop/keyboard shelf is angled 7°, measures 15 ¾" x 11 ¾", and includes a mouse platform (6" x 6 ¾") that swivels beneath when not in use.
- Projector shelf measures 15" x 11" and includes an adjustable equipment security strap.
- Document camera shelf measures 15" x 13 %", includes an adjustable equipment security strap, and a retractable platform (13  $\frac{1}{2}$ " x 8 %") for projection materials.
- All shelves include non-skid EVA pads.