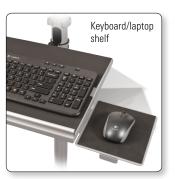

## **Alpha Cart**

Shelves are easy to adjust and secure in place. Built-in cable management conduits keep cords under control.

- The Alpha Cart is a versatile, mobile, and modular cart ideal for document cameras, projectors, laptops, and other audio/visual equipment.
- Use as a mobile projector cart, easily transporting your A/V equipment from room to room. The small footprint ensures nimble performance even in tight quarters. Also functions as a compact mobile workstation.
- Frame includes 3" locking casters on a stable star base, and three independently height adjustable equipment shelves.
- Center post acts as a hub, allowing for the three included shelves to be positioned exactly where you need them. Cable management clips keep cords under central
- Laptop/keyboard shelf is angled 7°, measures 15 ¾" x 11 ¾", and includes a mouse platform (6" x 6 ¾") that swivels beneath when not in use.
- Projector shelf measures 15" x 11" and includes an adjustable equipment security strap.
- Document camera shelf measures 15" x 13 %", includes an adjustable equipment security strap, and a retractable platform (13  $\frac{1}{2}$ " x 8 %") for projection materials.
- All shelves include non-skid EVA pads.