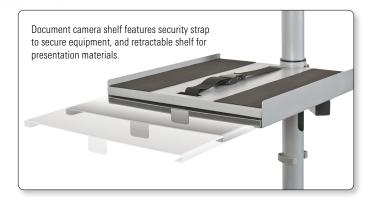

## **Alpha Cart**

Shelves are easy to adjust and secure in place. Built-in cable management conduits keep cords under control.

- The Alpha Cart is a versatile, mobile, and modular cart ideal for document cameras, projectors, laptops, and other audio/visual equipment.
- Use as a mobile projector cart, easily transporting your A/V equipment from room to room. The small footprint ensures nimble performance even in tight quarters. Also functions as a compact mobile workstation.
- Frame includes 3" locking casters on a stable star base, and three independently height adjustable equipment shelves.
- Center post acts as a hub, allowing for the three included shelves to be positioned exactly where you need them. Cable management clips keep cords under central
- Laptop/keyboard shelf is angled 7°, measures 15 ¾" x 11 ¾", and includes a mouse platform (6" x 6 ¾") that swivels beneath when not in use.
- Projector shelf measures 15" x 11" and includes an adjustable equipment security strap.
- Document camera shelf measures 15" x 13 %", includes an adjustable equipment security strap, and a retractable platform (13  $\frac{1}{2}$ " x 8 %") for projection materials.
- All shelves include non-skid EVA pads.