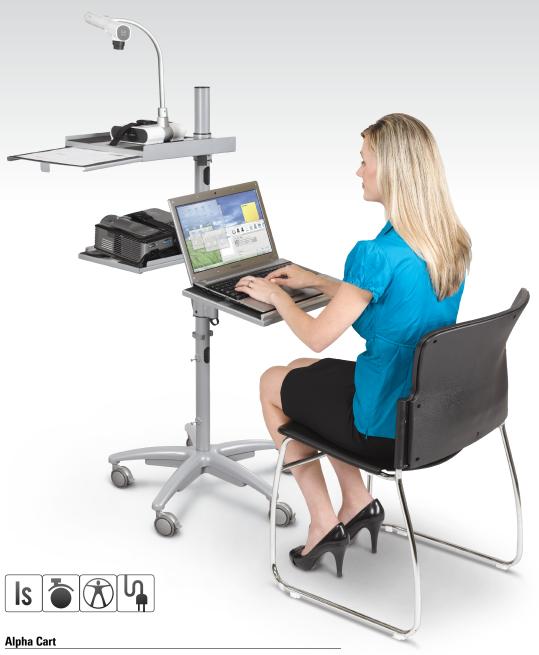

## **Alpha Cart**

Shelves are easy to adjust and secure in place. Built-in cable management conduits keep cords under control.

- The Alpha Cart is a versatile, mobile, and modular cart ideal for document cameras, projectors, laptops, and other audio/visual equipment.
- Use as a mobile projector cart, easily transporting your A/V equipment from room to room. The small footprint ensures nimble performance even in tight quarters. Also functions as a compact mobile workstation.
- Frame includes 3" locking casters on a stable star base, and three independently height adjustable equipment shelves.
- Center post acts as a hub, allowing for the three included shelves to be positioned exactly where you need them. Cable management clips keep cords under central
- Laptop/keyboard shelf is angled 7°, measures 15 ¾" x 11 ¾", and includes a mouse platform (6" x 6 ¾") that swivels beneath when not in use.
- Projector shelf measures 15" x 11" and includes an adjustable equipment security strap.
- Document camera shelf measures 15" x 13 %", includes an adjustable equipment security strap, and a retractable platform (13  $\frac{1}{2}$ " x 8 %") for projection materials.
- All shelves include non-skid EVA pads.