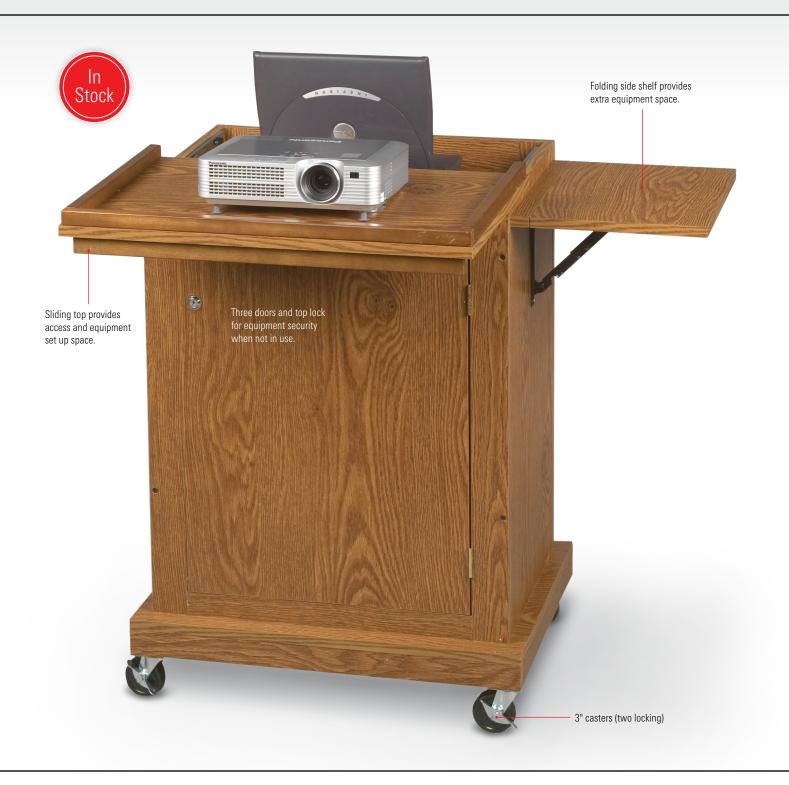

## Champ AV Cart

- The Champ AV Cart is an economical yet fully featured AV and presentation cart, mobile and compact, ideal for any audio/visual environment.
- Three locking doors keep equipment secure while providing easy accessibility.
- Locking slide-out top holds projector and covers a 2" deep storage compartment.
- Two adjustable interior shelves include grommets for easy cable management.
- Includes 3" casters (two locking).
- TAA compliant. GREENGUARD Indoor Air Quality Certified® and GREENGUARD Children & Schools CertifiedSM.

|         |   |                                  | mp AV Cart | A. Champ AV Ca |
|---------|---|----------------------------------|------------|----------------|
| hip Wt. | S | Dimensions                       | ο. Γ       | Part No.       |
| 115 lbs |   | 39 1/2"H x 28"W x 21"D           | 52*** 3    | 89852***       |
|         |   | 00 / <b>L</b> 11 x 20 11 x 2 1 B | ,2         | 00002          |