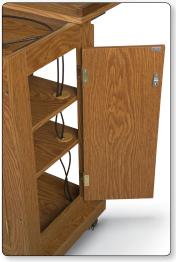

## Champ AV Cart

- The Champ AV Cart is an economical yet fully featured AV and presentation cart, mobile and compact, ideal for any audio/visual environment.
- Three locking doors keep equipment secure while providing easy accessibility.
- Locking slide-out top holds projector and covers a 2" deep storage compartment.
- Two adjustable interior shelves include grommets for easy cable management.
- Includes 3" casters (two locking).
- TAA compliant. GREENGUARD Indoor Air Quality Certified® and GREENGUARD Children & Schools CertifiedSM.

Made in Taiwan. \*\*\*Ships UPS OS2

Each shelf features a grommet for easy cable organization.

Balt® & Best-Rite® are brand divisions of MooreCo Inc.

2885 Lorraine Ave | Temple, TX 76501 p: 800.749.2258 | f: 800.697.6258