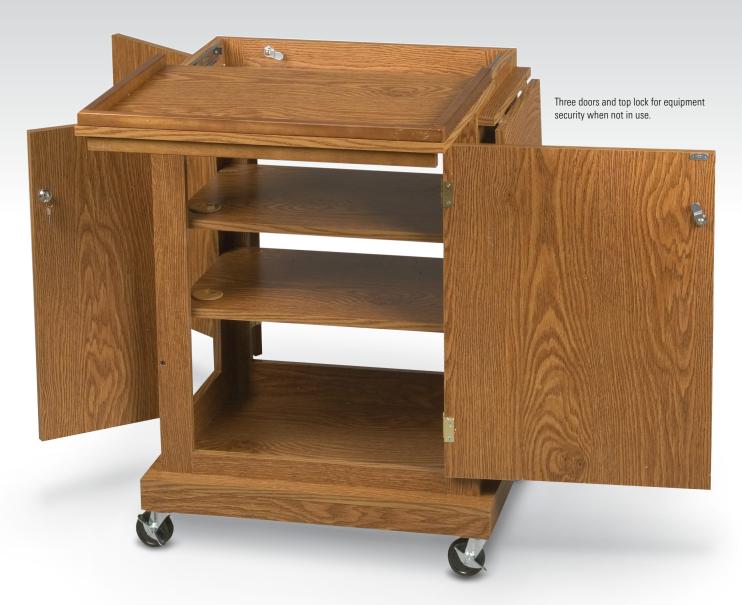

## Champ AV Cart

- The Champ AV Cart is an economical yet fully featured AV and presentation cart, mobile and compact, ideal for any audio/visual environment.
- Three locking doors keep equipment secure while providing easy accessibility.
- Locking slide-out top holds projector and covers a 2" deep storage compartment.
- Two adjustable interior shelves include grommets for easy cable management.
- Includes 3" casters (two locking).
- TAA compliant. GREENGUARD Indoor Air Quality Certified® and GREENGUARD Children & Schools CertifiedSM.

Made in Taiwan. \*\*\*Ships UPS OS2

Each shelf features a grommet for easy cable organization.

Balt® & Best-Rite® are brand divisions of MooreCo Inc.

2885 Lorraine Ave | Temple, TX 76501 p: 800.749.2258 | f: 800.697.6258