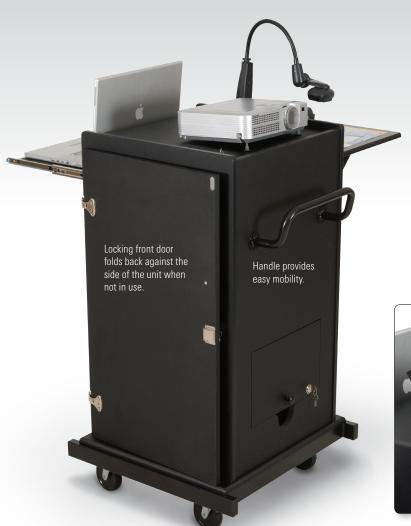

## **Command Center**

- The exceptionally versatile Command Center keeps you in command of your presentations.
- Top (22"W x 20"D) features a 7" deep compartment with a locking lift-lid for security.
- Foldable side shelf holds a document camera or other equipment.
- Retractable shelf (20"W x 12  $\frac{1}{2}$ "D) can be used with a keyboard or a laptop.
- Top interior shelf (20"W x 17"D) has 3 ¼" of clearance. Two other stationary shelves have 4 ½" of clearance.
- Rack panel mounts hold standard 19" equipment and provide 14 ½" of rack space.
- Locking door folds flush against the unit. A magnet holds the door open when in use.
- Handle and heavy duty 4" swivel casters (two locking) allow easy mobility.
- An optional UL/CSA-approved electrical assembly can be mounted inside the top lift-lid.
- TAA compliant.