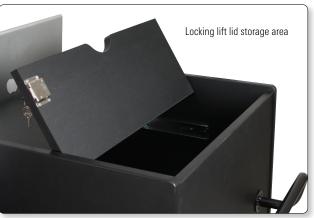

## **Command Center**

- The exceptionally versatile Command Center keeps you in command of your presentations.
- Top (22"W x 20"D) features a 7" deep compartment with a locking lift-lid for security.
- Foldable side shelf holds a document camera or other equipment.
- Retractable shelf (20"W x 12  $\frac{1}{2}$ "D) can be used with a keyboard or a laptop.
- Top interior shelf (20"W x 17"D) has 3 ¼" of clearance. Two other stationary shelves have 4 ½" of clearance.
- Rack panel mounts hold standard 19" equipment and provide 14 ½" of rack space.
- Locking door folds flush against the unit. A magnet holds the door open when in use.
- Handle and heavy duty 4" swivel casters (two locking) allow easy mobility.
- An optional UL/CSA-approved electrical assembly can be mounted inside the top lift-lid.
- TAA compliant.