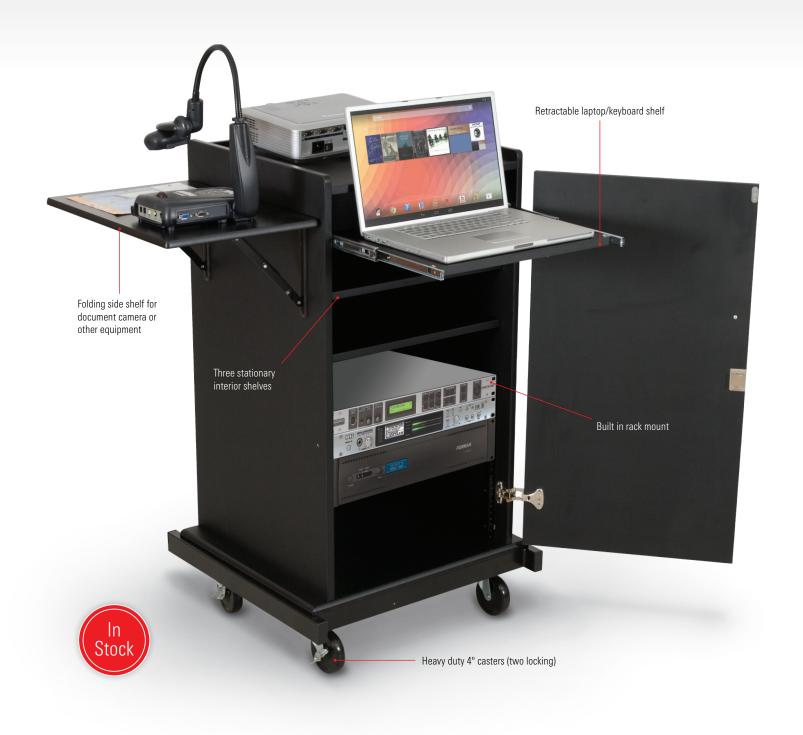

## **Command Center**

- The exceptionally versatile Command Center keeps you in command of your presentations.
- Top (22"W x 20"D) features a 7" deep compartment with a locking lift-lid for security.
- Foldable side shelf holds a document camera or other equipment.
- Retractable shelf (20"W x 12  $\frac{1}{2}$ "D) can be used with a keyboard or a laptop.
- Top interior shelf (20"W x 17"D) has 3 ¼" of clearance. Two other stationary shelves have 4 ½" of clearance.
- Rack panel mounts hold standard 19" equipment and provide 14 ½" of rack space.
- Locking door folds flush against the unit. A magnet holds the door open when in use.
- Handle and heavy duty 4" swivel casters (two locking) allow easy mobility.
- An optional UL/CSA-approved electrical assembly can be mounted inside the top lift-lid.
- TAA compliant.