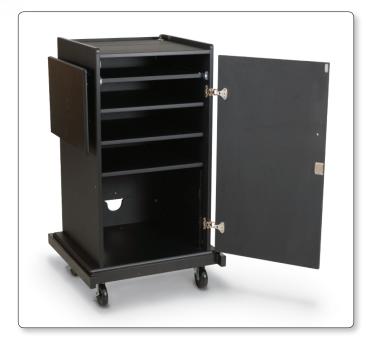

## **Command Center**

- The exceptionally versatile Command Center keeps you in command of your presentations.
- Top (22"W x 20"D) features a 7" deep compartment with a locking lift-lid for security.
- Foldable side shelf holds a document camera or other equipment.
- Retractable shelf (20"W x 12  $\frac{1}{2}$ "D) can be used with a keyboard or a laptop.
- Top interior shelf (20"W x 17"D) has 3 ¼" of clearance. Two other stationary shelves have 4 ½" of clearance.
- Rack panel mounts hold standard 19" equipment and provide 14 ½" of rack space.
- Locking door folds flush against the unit. A magnet holds the door open when in use.
- Handle and heavy duty 4" swivel casters (two locking) allow easy mobility.
- An optional UL/CSA-approved electrical assembly can be mounted inside the top lift-lid.
- TAA compliant.