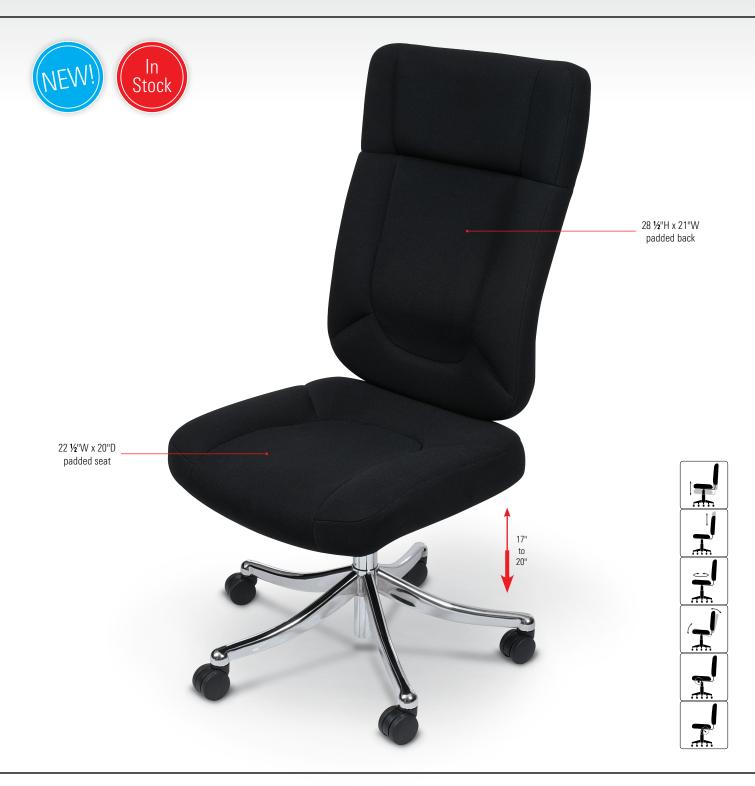

## Champ Big & Tall Chair

- Work is a pleasure with the Champ Big & Tall Chair, specially designed to support big and tall frames in all-day comfort.
- Features a 22 1/2"W x 20"D seat with 3" of thick foam padding.
- Features adjustable height seat (17"-20"), adjustable back height, and locking tilting mechanism.
- Generously padded and contoured back measures 28  $\frac{1}{2}$ "H x 21"W.
- Heavy duty star base and dual-wheel casters make this chair durable and easy to move.
- Optional height-adjustable arms available for added comfort.
- TAA compliant.

| A. Champ Big & Tall Chair |                              |          |
|---------------------------|------------------------------|----------|
| Part No.                  | Dimensions                   | Ship Wt. |
| <b>34730*</b>             | 45 ½" - 48 ½"H x 28"W x 28"D | 45 lbs   |
| B. Optional Arms          |                              |          |
| Part No.                  | Dimensions                   | Ship Wt. |
| <b>3</b> 4677*            | 12-15"H x 3 ¾"W x 10 ¾"D     | 3 lbs    |