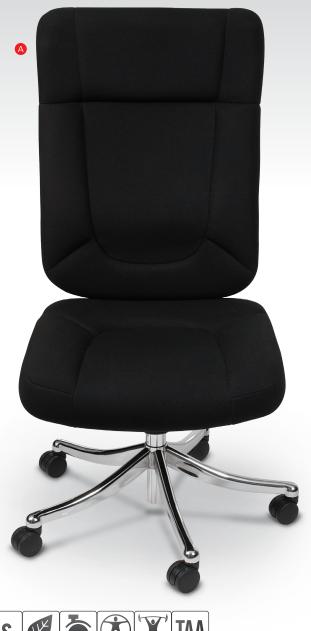

## Champ Big & Tall Chair

- Work is a pleasure with the Champ Big & Tall Chair, specially designed to support big and tall frames in all-day comfort.
- Features a 22 1/2"W x 20"D seat with 3" of thick foam padding.
- Features adjustable height seat (17"-20"), adjustable back height, and locking tilting mechanism.
- Generously padded and contoured back measures 28  $\frac{1}{2}$ "H x 21"W.
- Heavy duty star base and dual-wheel casters make this chair durable and easy to move.
- Optional height-adjustable arms available for added comfort.
- TAA compliant.

| A. Champ Big & Tall Chair |                              |          |
|---------------------------|------------------------------|----------|
| Part No.                  | Dimensions                   | Ship Wt. |
| <b>34730*</b>             | 45 ½" - 48 ½"H x 28"W x 28"D | 45 lbs   |
| B. Optional Arms          |                              |          |
| Part No.                  | Dimensions                   | Ship Wt. |
| <b>3</b> 4677*            | 12-15"H x 3 ¾"W x 10 ¾"D     | 3 lbs    |