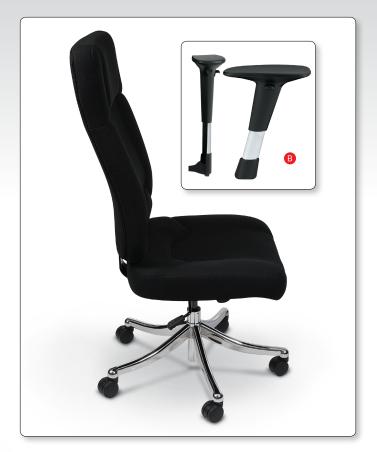

## Champ Big & Tall Chair

- Work is a pleasure with the Champ Big & Tall Chair, specially designed to support big and tall frames in all-day comfort.
- Features a 22 1/2"W x 20"D seat with 3" of thick foam padding.
- Features adjustable height seat (17"-20"), adjustable back height, and locking tilting mechanism.
- Generously padded and contoured back measures 28  $\frac{1}{2}$ "H x 21"W.
- Heavy duty star base and dual-wheel casters make this chair durable and easy to move.
- Optional height-adjustable arms available for added comfort.
- TAA compliant.

| A. Champ Big & Tall Chair |                              |          |
|---------------------------|------------------------------|----------|
| Part No.                  | Dimensions                   | Ship Wt. |
| <b>34730*</b>             | 45 ½" - 48 ½"H x 28"W x 28"D | 45 lbs   |
| B. Optional Arms          |                              |          |
| Part No.                  | Dimensions                   | Ship Wt. |
| <b>3</b> 4677*            | 12-15"H x 3 ¾"W x 10 ¾"D     | 3 lbs    |