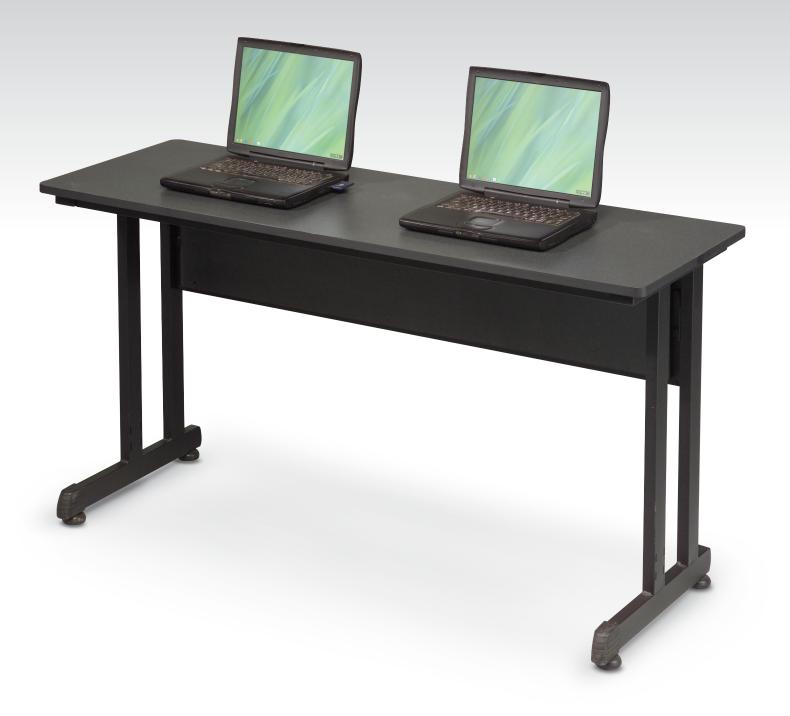

## **PJ Table**

- The PJ Table is compact and functional, perfect for use in training rooms, or as a supplemental table for any work area.
- Black powder-coated steel frame includes a modesty panel and a  $\mbox{\it \%}"$  thick black laminate top.
- Adjustable floor glides and 2" casters (two locking) are included.
- TAA compliant. GREENGUARD Indoor Air Quality Certified<sup>®</sup> and GREENGUARD Children & Schools Certified<sup>SM</sup>.

| A. PJ Table                |          |
|----------------------------|----------|
| Dimensions                 | Ship Wt. |
| 29 1/2"H x 55"W x 19 3/4"D | 54 lbs   |
|                            |          |