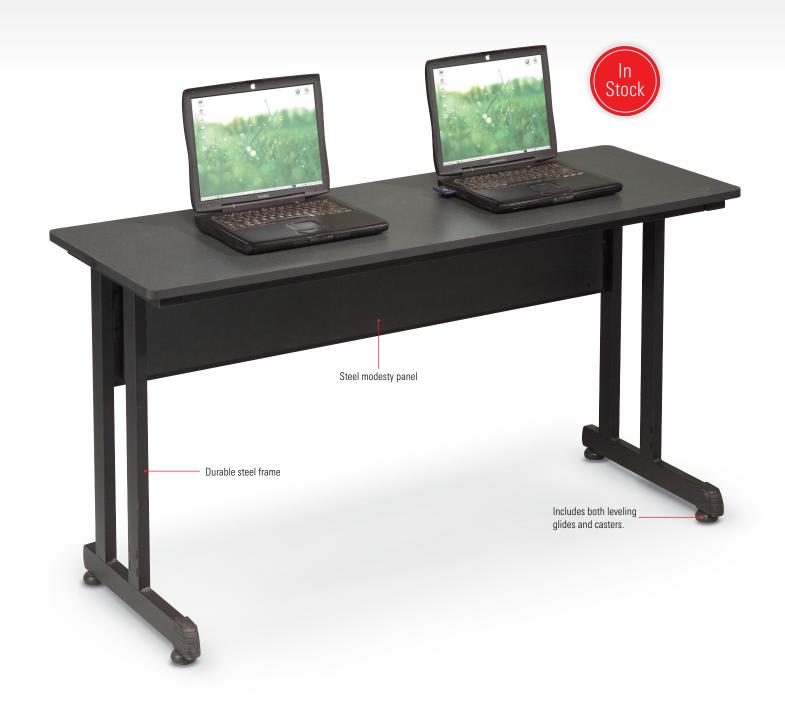

## **PJ Table**

- The PJ Table is compact and functional, perfect for use in training rooms, or as a supplemental table for any work area.
- Black powder-coated steel frame includes a modesty panel and a  $\mbox{\it \%}"$  thick black laminate top.
- Adjustable floor glides and 2" casters (two locking) are included.
- TAA compliant. GREENGUARD Indoor Air Quality Certified<sup>®</sup> and GREENGUARD Children & Schools Certified<sup>SM</sup>.

| A. PJ Table                |          |
|----------------------------|----------|
| Dimensions                 | Ship Wt. |
| 29 1/2"H x 55"W x 19 3/4"D | 54 lbs   |
|                            |          |