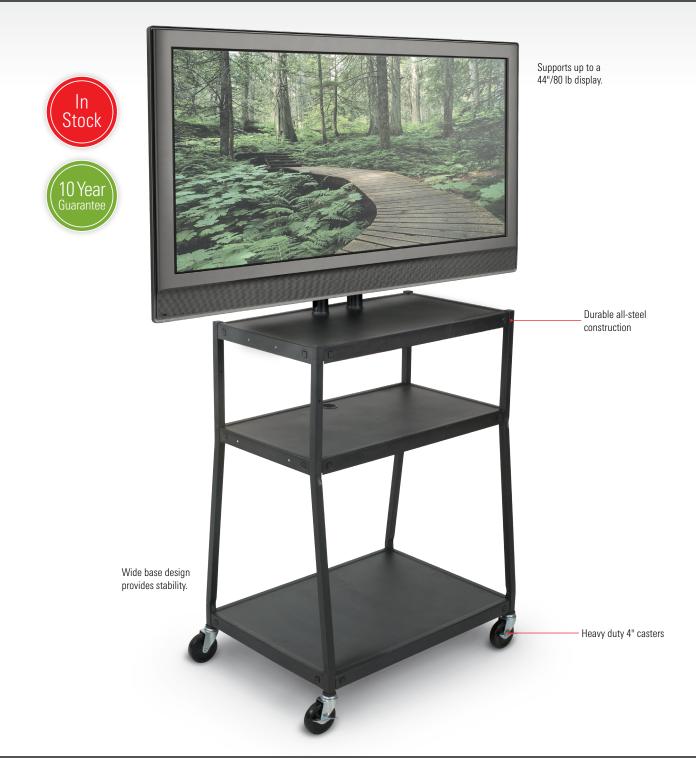

## Wide Body Flat Panel Cart

- The Wide Body Flat Panel Cart is features a frame designed for stability. Unit accommodates up to 44"/80 lb flat panel displays.
- Flat panel mounting bracket is height adjustable for optimum viewing. Posts feature cable conduits.
- Black powder-coated steel frame includes three storage shelves and 4" swivel casters (2 locking).
- Also comes with UL/CSA approved electrical assembly with four outlets, a 25' cord, and cord winder.
- 10 year guarantee. GREENGUARD Indoor Air Quality Certified<sup>®</sup> and GREENGUARD Children & Schools Certified<sup>SM</sup>.

| A. Wide Body Flat Panel Cart |                        |          |
|------------------------------|------------------------|----------|
| Part No.                     | Dimensions             | Ship Wt. |
| 27553*                       | 67"H x 32"W x 23 1⁄2"D | 66 lbs   |