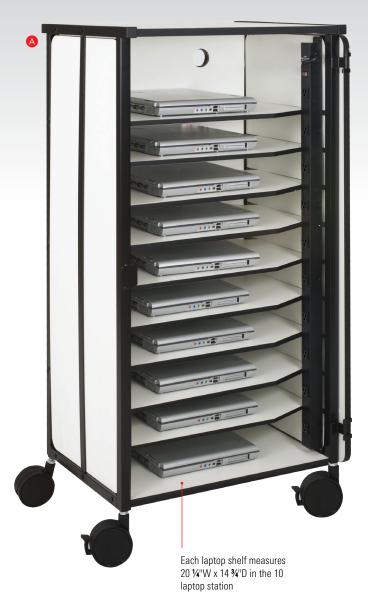

## **Mobile Laptop Charging Stations**

- Keep up to 20 laptops secure and fully charged with a Mobile Laptop Charging Station.
- Stations feature built-in UL/CSA-approved electrical outlets for each laptop compartment
- Locking doors fold back and stay open with a magnet while loading or unloading laptops.
- Laptop spaces measure 13 %"W x 14 %"D with the 20 laptop cart, or 20 %"W x 14 %"D with the 10 laptop unit.
- Cabinets includes 4" swivel casters (two locking) for easy maneuverability.
- TAA compliant. GREENGUARD Indoor Air Quality Certified<sup>®</sup> and GREENGUARD Children & Schools Certified<sup>SM</sup>.

| A. Mobile Lap             |                                     |                             |         |
|---------------------------|-------------------------------------|-----------------------------|---------|
| Part No.                  | Description                         | Dimensions                  | Ship Wt |
| 27540                     | 10 Laptop Cart                      | 50 34"H x 23 56"W x 19 14"D | 140 lbs |
|                           |                                     |                             |         |
| B. Mobile Lan             | top Charging Station                |                             |         |
| B. Mobile Lap<br>Part No. | top Charging Station<br>Description | Dimensions                  | Ship Wt |