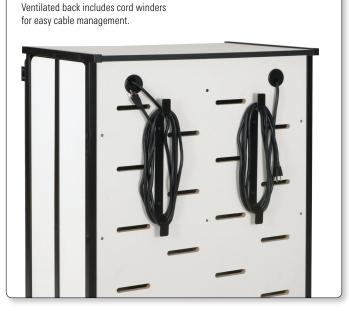

## **Mobile Laptop Charging Stations**

- Keep up to 20 laptops secure and fully charged with a Mobile Laptop Charging Station.
- Stations feature built-in UL/CSA-approved electrical outlets for each laptop compartment
- Locking doors fold back and stay open with a magnet while loading or unloading laptops.
- Laptop spaces measure 13 %"W x 14 %"D with the 20 laptop cart, or 20 %"W x 14 %"D with the 10 laptop unit.
- Cabinets includes 4" swivel casters (two locking) for easy maneuverability.
- TAA compliant. GREENGUARD Indoor Air Quality Certified<sup>®</sup> and GREENGUARD Children & Schools Certified<sup>SM</sup>.