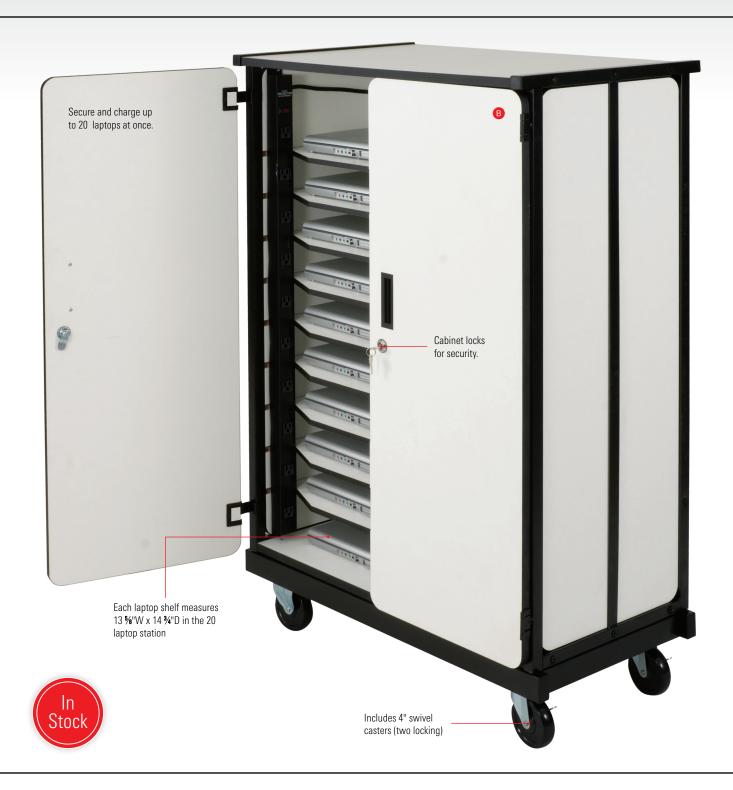

## **Mobile Laptop Charging Stations**

- Keep up to 20 laptops secure and fully charged with a Mobile Laptop Charging Station.
- Stations feature built-in UL/CSA-approved electrical outlets for each laptop compartment
- Locking doors fold back and stay open with a magnet while loading or unloading laptops.
- Laptop spaces measure 13 %"W x 14 %"D with the 20 laptop cart, or 20 %"W x 14 %"D with the 10 laptop unit.
- Cabinets includes 4" swivel casters (two locking) for easy maneuverability.
- TAA compliant. GREENGUARD Indoor Air Quality Certified<sup>®</sup> and GREENGUARD Children & Schools Certified<sup>SM</sup>.

| A. Mobile Lap             |                                     |                             |         |
|---------------------------|-------------------------------------|-----------------------------|---------|
| Part No.                  | Description                         | Dimensions                  | Ship Wt |
| 27540                     | 10 Laptop Cart                      | 50 34"H x 23 56"W x 19 14"D | 140 lbs |
|                           |                                     |                             |         |
| B. Mobile Lan             | top Charging Station                |                             |         |
| B. Mobile Lap<br>Part No. | top Charging Station<br>Description | Dimensions                  | Ship Wt |