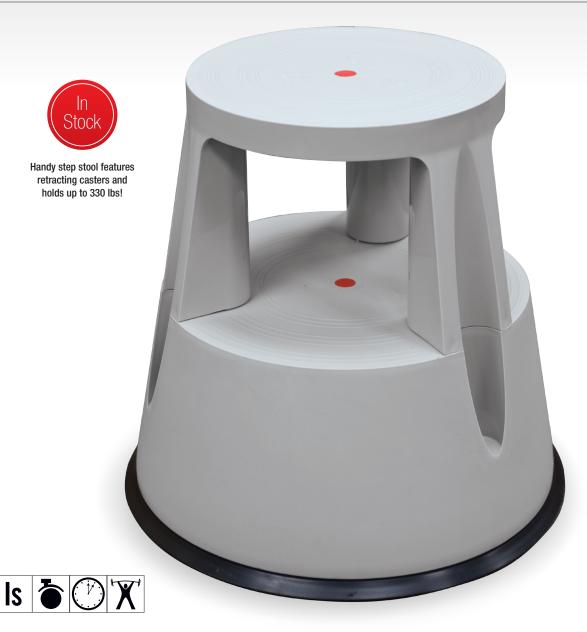

## **Step Stool**

## A. Step Stool

- Step Stool features hidden spring-loaded casters to make mobility easy, while the bumper protects your walls and furniture.
- · Casters retract when weight is applied, creating a stable step surface.
- Sturdy stool supports up to 330 lbs and features slip-resistant surfaces.
- · Assembles in less than five minutes.

| Key        | Part No.        | Description | Dimensions               | Ship Wt. |
|------------|-----------------|-------------|--------------------------|----------|
| Step Stool |                 |             |                          |          |
| Α          | <b>■</b> 34723* | Stool       | 16.5"H x 16.5"W x 16.5"D | 6 lbs    |