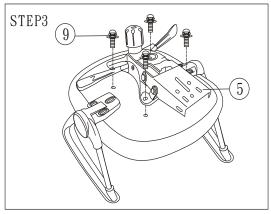

## #34571 Posture Perfect Chair



Missing Parts or UPS Damaged Parts
For Your Convenience, you can Email us at
<a href="mailto:support@moorecoinc.com">support@moorecoinc.com</a>

24 Hours a Day 7 Days a Week

Should you require assistance during assembly, please call our Customer Service Department Monday - Friday 8 a.m. - 5 p.m.

Central Standard Time 1-800-749-2258



Do not use unless all screws are tight. At least every six months, check all screws to be sure they are tight. If parts are missing, broken damaged or worn, stop using the product until repairs are made by your dealer using factory authorized parts.













## Important

The Balt product you have purchased is guaranteed against material and workmanship defects. This guarantee extends 1 year from date of purchase. Should this product fail to function satisfactorily under normal use due to defect or imperfection, the defective part or product will be replaced. Damage caused by common carriers during shipment is not included in this guarantee.

This guarantee sets forth all applicable guarantees and remedies. No other warranty, expressed or implied shall apply. Failure to follow instructions found in Important Information Section of Owner Sheet shall void the guarantee. Consequential or incidental damages and or costs are not refundable.