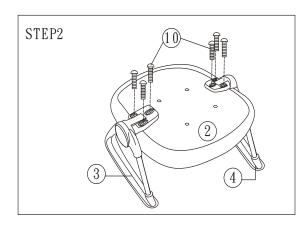

## #34571 Posture Perfect Chair



Missing Parts or UPS Damaged Parts
For Your Convenience, you can Email us at
<a href="mailto:support@moorecoinc.com">support@moorecoinc.com</a>

24 Hours a Day 7 Days a Week

Should you require assistance during assembly, please call our Customer Service Department Monday - Friday 8 a.m. - 5 p.m.

Central Standard Time 1-800-749-2258



Do not use unless all screws are tight. At least every six months, check all screws to be sure they are tight. If parts are missing, broken damaged or worn, stop using the product until repairs are made by your dealer using factory authorized parts.













## Important

The Balt product you have purchased is guaranteed against material and workmanship defects. This guarantee extends 1 year from date of purchase. Should this product fail to function satisfactorily under normal use due to defect or imperfection, the defective part or product will be replaced. Damage caused by common carriers during shipment is not included in this guarantee.

This guarantee sets forth all applicable guarantees and remedies. No other warranty, expressed or implied shall apply. Failure to follow instructions found in Important Information Section of Owner Sheet shall void the guarantee. Consequential or incidental damages and or costs are not refundable.