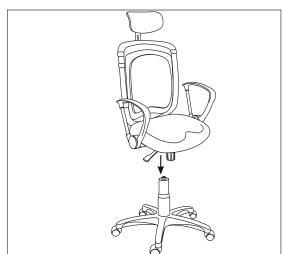

## #34571 Posture Perfect Chair



Missing Parts or UPS Damaged Parts
For Your Convenience, you can Email us at
<a href="mailto:support@moorecoinc.com">support@moorecoinc.com</a>

24 Hours a Day 7 Days a Week

Should you require assistance during assembly, please call our Customer Service Department Monday - Friday 8 a.m. - 5 p.m.

Central Standard Time 1-800-749-2258



Do not use unless all screws are tight. At least every six months, check all screws to be sure they are tight. If parts are missing, broken damaged or worn, stop using the product until repairs are made by your dealer using factory authorized parts.













## Important

The Balt product you have purchased is guaranteed against material and workmanship defects. This guarantee extends 1 year from date of purchase. Should this product fail to function satisfactorily under normal use due to defect or imperfection, the defective part or product will be replaced. Damage caused by common carriers during shipment is not included in this guarantee.

This guarantee sets forth all applicable guarantees and remedies. No other warranty, expressed or implied shall apply. Failure to follow instructions found in Important Information Section of Owner Sheet shall void the guarantee. Consequential or incidental damages and or costs are not refundable.