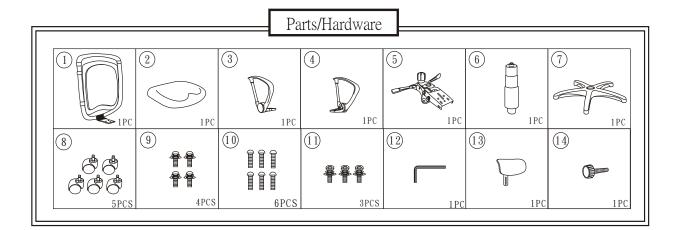

## #34571 Posture Perfect Chair



Missing Parts or UPS Damaged Parts
For Your Convenience, you can Email us at
<a href="mailto:support@moorecoinc.com">support@moorecoinc.com</a>

24 Hours a Day 7 Days a Week

Should you require assistance during assembly, please call our Customer Service Department Monday - Friday 8 a.m. - 5 p.m.

Central Standard Time 1-800-749-2258



Do not use unless all screws are tight. At least every six months, check all screws to be sure they are tight. If parts are missing, broken damaged or worn, stop using the product until repairs are made by your dealer using factory authorized parts.













## Important

The Balt product you have purchased is guaranteed against material and workmanship defects. This guarantee extends 1 year from date of purchase. Should this product fail to function satisfactorily under normal use due to defect or imperfection, the defective part or product will be replaced. Damage caused by common carriers during shipment is not included in this guarantee.

This guarantee sets forth all applicable guarantees and remedies. No other warranty, expressed or implied shall apply. Failure to follow instru