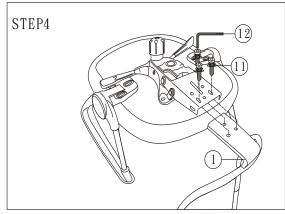

## #34571 Posture Perfect Chair



Missing Parts or UPS Damaged Parts
For Your Convenience, you can Email us at
<a href="mailto:support@moorecoinc.com">support@moorecoinc.com</a>

24 Hours a Day 7 Days a Week

Should you require assistance during assembly, please call our Customer Service Department Monday - Friday 8 a.m. - 5 p.m.

Central Standard Time 1-800-749-2258



Do not use unless all screws are tight. At least every six months, check all screws to be sure they are tight. If parts are missing, broken damaged or worn, stop using the product until repairs are made by your dealer using factory authorized parts.













## Important

The Balt product you have purchased is guaranteed against material and workmanship defects. This guarantee extends 1 year from date of purchase. Should this product fail to function satisfactorily under normal use due to defect or imperfection, the defective part or product will be replaced. Damage caused by common carriers during shipment is not included in this guarantee.

This guarantee sets forth all applicable guarantees and remedies. No other warranty, expressed or implied shall apply. Failure to follow instructions found in Important Information Section of Owner Sheet shall void the guarantee. Consequential or incidental damages and or costs are not refundable.