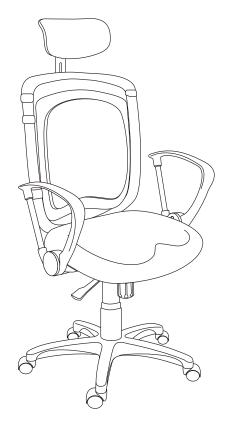

## #34571 Posture Perfect Chair



Missing Parts or UPS Damaged Parts
For Your Convenience, you can Email us at
<a href="mailto:support@moorecoinc.com">support@moorecoinc.com</a>

24 Hours a Day 7 Days a Week

Should you require assistance during assembly, please call our Customer Service Department Monday - Friday 8 a.m. - 5 p.m.

Central Standard Time 1-800-749-2258



Do not use unless all screws are tight. At least every six months, check all screws to be sure they are tight. If parts are missing, broken damaged or worn, stop using the product until repairs are made by your dealer using factory authorized parts.













## Important

The Balt product you have purchased is guaranteed against material and workmanship defects. This guarantee extends 1 year from date of purchase. Should this product fail to function