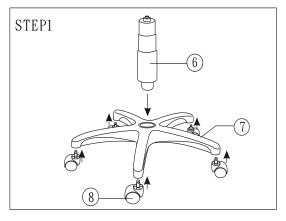

## #34571 Posture Perfect Chair



Missing Parts or UPS Damaged Parts
For Your Convenience, you can Email us at
<a href="mailto:support@moorecoinc.com">support@moorecoinc.com</a>

24 Hours a Day 7 Days a Week

Should you require assistance during assembly, please call our Customer Service Department Monday - Friday 8 a.m. - 5 p.m.

Central Standard Time 1-800-749-2258



Do not use unless all screws are tight. At least every six months, check all screws to be sure they are tight. If parts are missing, broken damaged or worn, stop using the product until repairs are made by your dealer using factory authorized parts.













## Important

The Balt product you have purchased is guaranteed against material and workmanship defects. This guarantee extends 1 year from date of purchase. Should this product fail to function satisfactorily under normal use due to defect or imperfection, the defective part or product will be replaced. Damage caused by common carriers during shipment is not included in this guarantee.

This guarantee sets forth all applicable guarantees and remedies. No other warranty, expressed or implied shall apply. Failure to follow instructions found in Important Information Section of Owner Sheet shall void the guarantee. Consequential or incidental damages and or costs are not refundable.