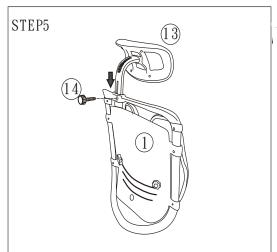

## #34571 Posture Perfect Chair



Missing Parts or UPS Damaged Parts
For Your Convenience, you can Email us at
<a href="mailto:support@moorecoinc.com">support@moorecoinc.com</a>

24 Hours a Day 7 Days a Week

Should you require assistance during assembly, please call our Customer Service Department Monday - Friday 8 a.m. - 5 p.m.

Central Standard Time 1-800-749-2258



Do not use unless all screws are tight. At least every six months, check all screws to be sure they are tight. If parts are missing, broken damaged or worn, stop using the product until repairs are made by your dealer using factory authorized parts.













## Important

The Balt product you have purchased is guaranteed against material and workmanship defects. This guarantee extends 1 year from date of purchase. Should this product fail to function satisfactorily under normal use due to defect or imperfection, the defective part or product will be replaced. Damage caused by common carriers during shipment is not included in this guarantee.

This guarantee sets forth all applicable guarantees and remedies. No other warranty, expressed or implied shall apply. Failure to follow instructions found in Important Information Section of Owner Sheet shall void the guarantee. Consequential or incidental damages and or costs are not refundable.