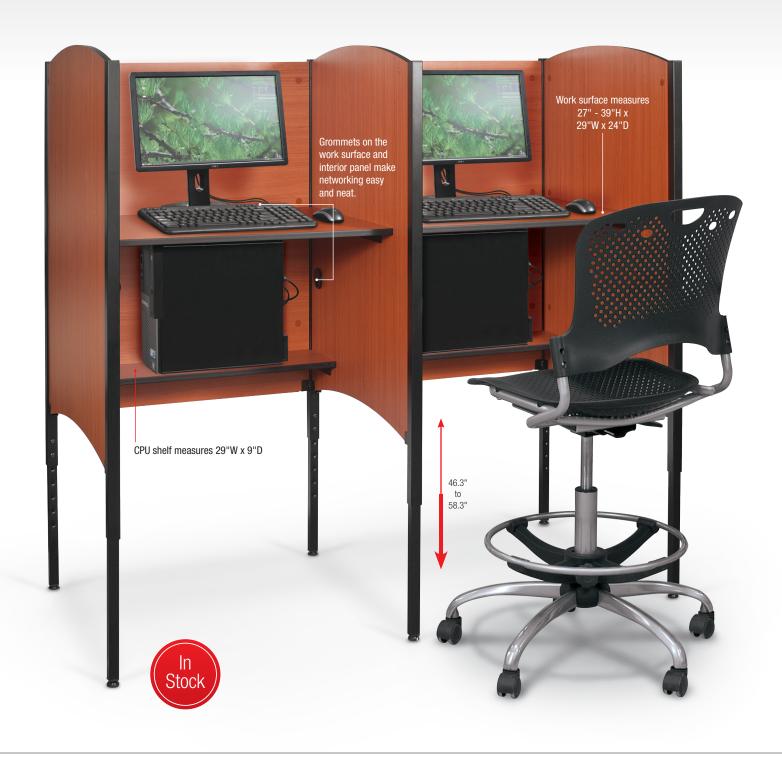

## A-C. Up-Rite Height Adjustable Sit/Stand Starter & Add-On Carrel

- Create rows of any length and in heights that accommodate children, adults, chairs, stools, or standing users!
- Attractive Up-Rite Height Adjustable Carrels are versatile and user-friendly, with a work surface that adjusts in height from 27" to 39" in 1.5" increments.
- Private kiosk features CPU/storage shelf (29"W x 9"D) as well as built in cable management grommets on work surface (29"W x 24"D) and on back panel.
  Front edge rounded for comfort.
- Panels made with .75" solid core laminate with PVC edge banding. Arched side panels add visual interest.
- Glides keep the surface level and protect floors from scratches and marks.
- TAA compliant.
- Optional Pop-Up Grommet Outlet & USB Charger available. Mounts into the grommet and provides instant convenient AC power and USB charging ability to your desktop. Includes four AC outlets, two USB charge ports, and 10' power cord. Retracts when not in use.

| Key                                                         | Part No.     | Item                                | Dimensions                      | Ship Wt. |
|-------------------------------------------------------------|--------------|-------------------------------------|---------------------------------|----------|
| Up-Rite Height Adjustable Sit/Stand Starter & Add-On Carrel |              |                                     |                                 |          |
| Α                                                           | 90294        | Starter Carrel                      | 46.3" - 58.3"H x 31"W x 30"D    | 128 lbs  |
| В                                                           | 90300        | Add-On Carrel                       | 46.3" - 58.3"H x 30.25"W x 30"D | 98 lbs   |
| Optional Accessories                                        |              |                                     |                                 |          |
| С                                                           | <b>66666</b> | Pop-Up Grommet Outlet & USB Charger | 11.62"H x 2.86"W x 2.86"D       | 2 lbs    |