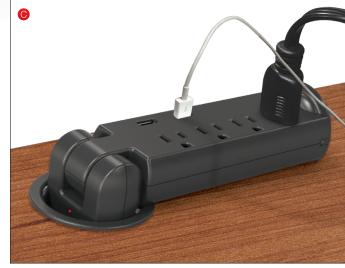

## A-C. Up-Rite Height Adjustable Sit/Stand Starter & Add-On Carrel

- Create rows of any length and in heights that accommodate children, adults, chairs, stools, or standing users!
- Attractive Up-Rite Height Adjustable Carrels are versatile and user-friendly, with a work surface that adjusts in height from 27" to 39" in 1.5" increments.
- Private kiosk features CPU/storage shelf (29"W x 9"D) as well as built in cable management grommets on work surface (29"W x 24"D) and on back panel.
  Front edge rounded for comfort.
- Panels made with .75" solid core laminate with PVC edge banding. Arched side panels add visual interest.
- Glides keep the surface level and protect floors from scratches and marks.
- TAA compliant.
- Optional Pop-Up Grommet Outlet & USB Charger available. Mounts into the grommet and provides instant convenient AC power and USB charging ability to your desktop. Includes four AC outlets, two USB charge ports, and 10' power cord. Retracts when not in use.

| Key                                                         | Part No.     | Item                                | Dimensions                      | Ship Wt. |
|-------------------------------------------------------------|--------------|-------------------------------------|---------------------------------|----------|
| Up-Rite Height Adjustable Sit/Stand Starter & Add-On Carrel |              |                                     |                                 |          |
| Α                                                           | 90294        | Starter Carrel                      | 46.3" - 58.3"H x 31"W x 30"D    | 128 lbs  |
| В                                                           | 90300        | Add-On Carrel                       | 46.3" - 58.3"H x 30.25"W x 30"D | 98 lbs   |
| Optional Accessories                                        |              |                                     |                                 |          |
| С                                                           | <b>66666</b> | Pop-Up Grommet Outlet & USB Charger | 11.62"H x 2.86"W x 2.86"D       | 2 lbs    |