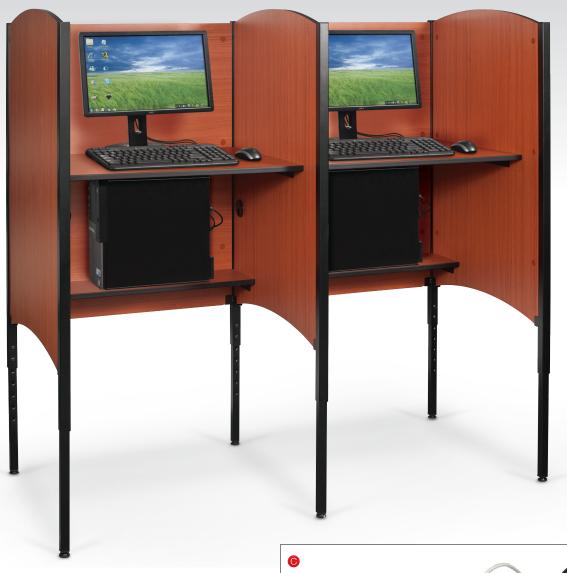

## A-C. Up-Rite Height Adjustable Sit/Stand Starter & Add-On Carrel

- Create rows of any length and in heights that accommodate children, adults, chairs, stools, or standing users!
- Attractive Up-Rite Height Adjustable Carrels are versatile and user-friendly, with a work surface that adjusts in height from 27" to 39" in 1.5" increments.
- Private kiosk features CPU/storage shelf (29"W x 9"D) as well as built in cable management grommets on work surface (29"W x 24"D) and on back panel.
  Front edge rounded for comfort.
- Panels made with .75" solid core laminate with PVC edge banding. Arched side panels add visual interest.
- Glides keep the surface level and protect floors from scratches and marks.
- TAA compliant.
- Optional Pop-Up Grommet Outlet & USB Charger available. Mounts into the grommet and provides instant convenient AC power and USB charging ability to your desktop. Includes four AC outlets, two USB charge ports, and 10' power cord. Retracts when not in use.

| Key                                                         | Part No.     | Item                                | Dimensions                      | Ship Wt. |
|-------------------------------------------------------------|--------------|-------------------------------------|---------------------------------|----------|
| Up-Rite Height Adjustable Sit/Stand Starter & Add-On Carrel |              |                                     |                                 |          |
| Α                                                           | 90294        | Starter Carrel                      | 46.3" - 58.3"H x 31"W x 30"D    | 128 lbs  |
| В                                                           | 90300        | Add-On Carrel                       | 46.3" - 58.3"H x 30.25"W x 30"D | 98 lbs   |
| Optional Accessories                                        |              |                                     |                                 |          |
| С                                                           | <b>66666</b> | Pop-Up Grommet Outlet & USB Charger | 11.62"H x 2.86"W x 2.86"D       | 2 lbs    |