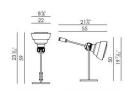

## **GLAS TAVOLO** DESIGN DIESEL/2009

Glas takes the familiar image of industrial lamps used in warehouses and factories worldwide. A reinvented icon in the light of a new contemporary lifestyle, transformed into a precious and personal entity, transported into a timeless dimension. By day, by night: Glas is a lamp with a double life. When it is off, the superficial chrome-coloured vacuum metallisation finish reflects the surrounding environment and objects like a mirror. When it is on, it emits a warm beam, with a retro feel, which is both directed and diffused. This characteristic underlines the passage from the technical nature of metal to the artisan craftsmanship of glass. Placed on a table, oriented with a counterweight, Glas transforms a home or public environment into a creative laboratory, a fascinating workshop of new trends.