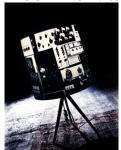

## **GRAF TAVOLO**

DESIGN DIESEL/2009

Graf speaks the language of images. The lampshade features the graphic style elements representing the concepts that have inspired the entire home collection, with a unique and immediately recognisable style. Music interpreted by a DJ at his console, nature experienced in personal style. The style elements are represented by images especially created for Graf, with a highly original graphic treatment and a scale of representation that is different according to the version; whether it is the floor, hanging, or table version. The fabric covering the diffuser has a special shiny finish that creates a fun 'wet paint' effect. Like work of contemporary pop art, Graf can be placed in any space to characterise it with its strong personality and visual message, which is at the same time universal and suitable for different style environments.