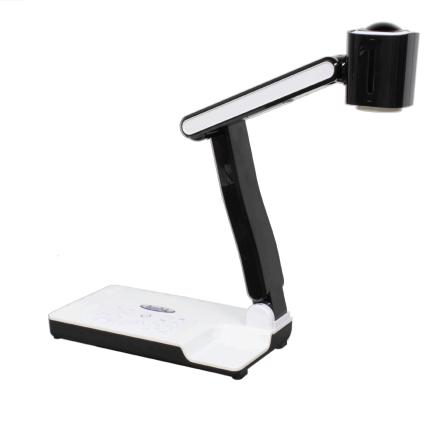

## VP-25 Visual Presenter

Equipped with a professional grade 2MP CMOS sensor and 9X optical zoom lens, the VP-25 delivers crisp clear images of documents, 3D objects, transparencies, film negatives, microscopic slides and more. Powerful imaging features including freeze frame, mirror, positive/negative, text mode and image rotation empower users to get the best image quality possible for their presentations. The VP-25 also includes a built-in memory for up to 16 images.

- Folding Design
- 2MP Image Sensor
- 9X Optical Zoom
- XGA Output
- Full Image Control
- LED Arm Lighting

550 Huyler St • South Hackensack, NJ 07606 800-631-0868 • sales@buhl-ind.com

www.buhl-ind.com