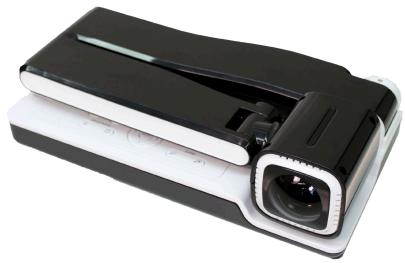

## VP-25 Visual Presenter

Equipped with a professional grade 2MP CMOS sensor and 9X optical zoom lens, the VP-25 delivers crisp clear images of documents, 3D objects, transparencies, film negatives, microscopic slides and more. Powerful imaging features including freeze frame, mirror, positive/negative, text mode and image rotation empower users to get the best image quality possible for their presentations. The VP-25 also includes a built-in memory for up to 16 images.

- Folding Design
- 2MP Image Sensor
- 9X Optical Zoom
- XGA Output
- Full Image Control
- LED Arm Lighting

550 Huyler St • South Hackensack, NJ 07606 800-631-0868 • sales@buhl-ind.com

www.buhl-ind.com