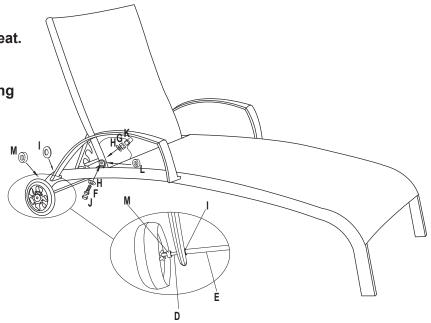

## 1. BACK AND SEAT ASSEMBLY

Attach the back to the seat by inserting a bolt in the order of bolt> metal washer>block of the seat>plastic washer(small)> back>metal washer>nut.Repeat with another bolt.

## 2. WHEEL ASSEMBLY

- 2.1. Insert the long straight bar(part D) in the order of the long straight bar>the hole on one side of the seat > alu washer(part I) > the short straight bar(part E) > alu washer(part I) > the hole on another side of the seat.
- 2.2.Put a plastic washer(big)(part M) and a wheel(part C) at one side of the long straight bar(part D). Press down the spring of the wheel in order that the long straight bar can go into the hole bottom of the wheel. Now,after you remove your hand,the spring will clamp the long straight bar on the groove of it.
- Tighten all bolts with the hex wrench(part N). Do not over tighten.Cover the bolts and nuts with plastic caps provided. Your lounge is now ready for use.