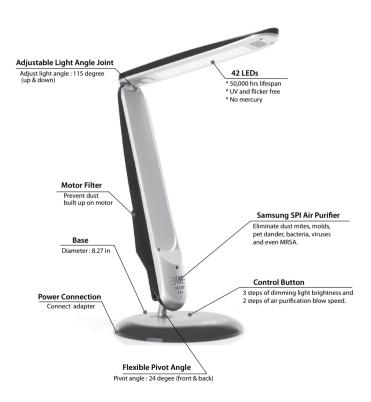

#### **Descriptions & Functions**

## Assembly Instruction

1. Plug adapter transformer into power jack underneath the base

2. Make sure not to have the base sit on the cord

3. Plug adapter into the wall

## Operating Instruction

Power Button On / Off

## Three dimming levels

- Reading Mode (1200 LUX)
   Stimulates concentration and reduces eye strain with the choise of high-range color temperature.
- Relaxing Mode (600 LUX)
   Promotes relaxation along with improved mood with the choice of mid-range color temperature.
- Bedtime Mode (150 LUX)
   Encourages a deep sleep comfortable with choice of low-range temperature.

#### Two blow speed levels

- 1. Low Blow Speed Level
- 2. High Blow Speed Level

SPI On → Low Blow → High Blow → SPI Off

#### Features and Benefits

VORTEX LED Desk Lamp with Built-In Filterless Samsung SPI Air Purifier illuminates your reading, while purifying the air around you.

The energy and cost saving light has three dimming levels, and is perfect for reading, relaxing and bedtime modes.

Also, the air purifier eliminates dust mites, cat/dog allergens, viruses, bacteria, molds and even MRSA with coverage up to 175 square feet.

Liahtina

- \* 42 bright-white LEDs (equivalent to a 75W incandescent)
- \* 12 Watt (saves \$286.00 on utility bills over the life of the lamp based on average of \$.11/KwH)
- \* 50,000 hours lifespan (lasts up to 28 years based on 5hours/day usage)
- \* 1200 Lux brightness
- \* Operates cooler than incandescent and fluorescent desk lamps
- \* Multi-steps of dimming modes
- \* Does not emit UV radiation
- \* No flickering
- \* Environmentally friendly, does not contain toxic mercury

Air Purification

- No filter
- Ozone and toxic free
- Very quiet device
- Covers up to 175 sq ft.
- Eliminates over 99% of air contaminants (viruses, bacteria, molds and even MRSA)
- Effectiveness certified for dust mite and cat/dog allergen

## Specifications

| Product                                         | Vortex LED Desk Lamp<br>Built-In Filterless Samsung SPI Air Purifier                              |
|-------------------------------------------------|---------------------------------------------------------------------------------------------------|
| Model #                                         | VE1001-A                                                                                          |
| Power<br>Consumption                            | 12 Watt                                                                                           |
| Power                                           | Input: AC 100 ~ 240V, 50/60Hz(Adaptor)                                                            |
| Use only the adaptor provided with this product | Output : DC 12V(Adaptor)                                                                          |
| Light Output                                    | 1200 Lux                                                                                          |
| LED                                             | 42 LEDs                                                                                           |
| Dimension                                       | 18.5 x 8.7 x 8.7 (inch)                                                                           |
| Patent Pending                                  | 30-2010-0046602                                                                                   |
| Manufacturer                                    | Vortex Enterprise<br>10168 Artesia Place<br>Bellflower CA 90706 U.S.A<br>www.vortexenterprise.com |