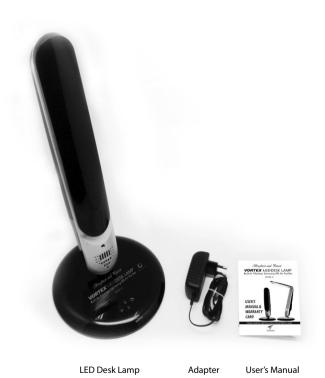

## **VORTEX** LED DESK LAMP

Built-In Filterless Samsung SPI Air Purifier
VE1001-A

Please carefully read this entire manual before using.

#### VE1001-A

| 0       | 0            | 0        | 0 | 0      |
|---------|--------------|----------|---|--------|
| INDI    | ΞX           |          |   |        |
| Safet   | y Instruct   | ion      |   |        |
| Warnir  | ng & Cautio  | on       |   | 4      |
| User's  | Manual       |          |   |        |
| - Conte | ents         |          |   | 5      |
| - Desci | riptions & F | unctions |   | 6      |
| - Asser | mbly Instru  | ıction   |   | 7      |
| - Oper  | ating Instru | uction   |   | 8      |
| - Featu | ires and Be  | nefits   |   | 9 - 10 |
| - Speci | fications    |          |   | 11     |
| Maint   | tenance      |          |   | 12     |
| FAQ     |              |          |   | 13     |
| Warra   | nty Card     |          |   | 14     |
|         |              |          |   |        |