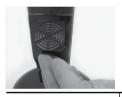

## Operating Instruction

Power Button On / Off

Reading Mode ← Relaxing Mode ← Bedtime Mode

Samsung SPI Power On / Off

#### Two blow speed levels

- 1. Low Blow Speed Level
- 2. High Blow Speed Level

SPI On → Low Blow → High Blow → SPI Off