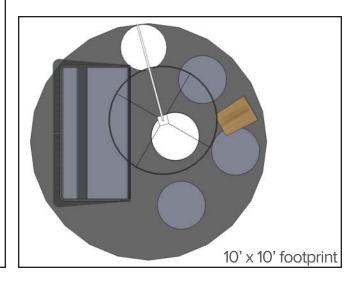

#### park bench - overview

Alone or together, the park bench offers the perfect place for serious strategy or simply watching the world go by. Whatever is on the agenda for today...

| <b>QTY</b> 1 1 | Style #<br>TS3BC<br>TS34401 | <b>Description</b> Big Lounge Alight | <b>Unit Price</b><br>\$2,300<br>\$450 | <b>Total Price</b> \$2,300 \$450 |
|----------------|-----------------------------|--------------------------------------|---------------------------------------|----------------------------------|
|                |                             |                                      | Total                                 | \$2,750                          |

Some of us, if trapped on a desert island, would actually prefer to stay there. Away from the endless interruptions and distractions, we'd be so productive. Send that message in an email bottle when you need rescuing.