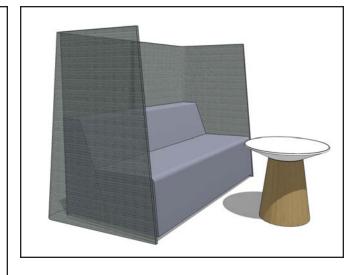

#### park bench - overview

Alone or together, the park bench offers the perfect place for serious strategy or simply watching the world go by. Whatever is on the agenda for today...

| <b>QTY</b> 1 1 | Style #<br>TS3BC<br>TS34401 | <b>Description</b> Big Lounge Alight | <b>Unit Price</b><br>\$2,300<br>\$450 | <b>Total Price</b> \$2,300 \$450 |
|----------------|-----------------------------|--------------------------------------|---------------------------------------|----------------------------------|
|                |                             |                                      | Total                                 | \$2,750                          |