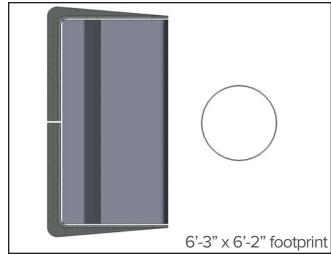

Some of us, if trapped on a desert island, would actually prefer to stay there. Away from the endless interruptions and distractions, we'd be so productive. Send that message in an email bottle when you need rescuing.

| QTY | Style #   | Description    | Unit Price | Total Price |
|-----|-----------|----------------|------------|-------------|
| 1   | TS4tSCRNR | Screen, right  | \$850      | \$850       |
| 1   | TS34401   | Alight         | \$450      | \$450       |
| 1   | TS4TWP    | Personal Table | \$430      | \$430       |
|     |           |                |            |             |
|     |           |                | Total      | \$1,730     |