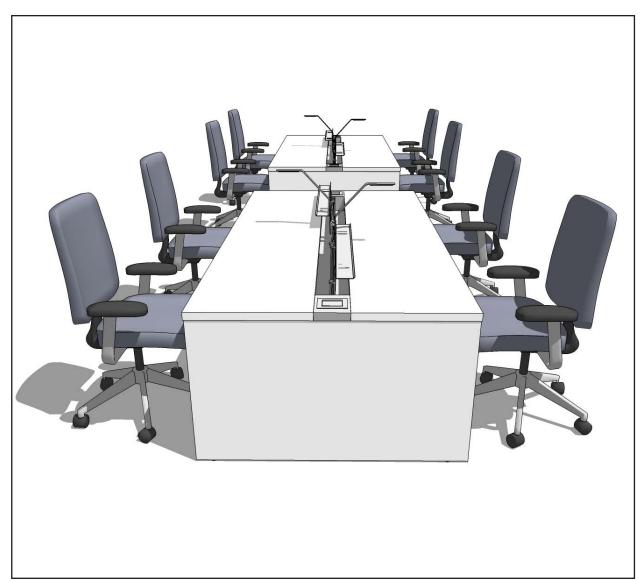

#### table for four - overview

Here's the latest and greatest in teamwork tools: bring everyone together to work side by side. It's perfect: enough room for everyone, power and data right where you need it and you can keep building on each other's great ideas all day long! Voila!

## table for four

| ı |     |           |               |                   |                    |
|---|-----|-----------|---------------|-------------------|--------------------|
| l | QTY | Style #   | Description   | <b>Unit Price</b> | <b>Total Price</b> |
| l | 4   | TS3BC     | Big Lounge    | \$2,300           | \$9,200            |
| l | 2   | TS4TSCRNR | Screen, right | \$850             | \$1,700            |
| l | 2   | TS4TSCRNL | Screen, left  | \$850             | \$1,700            |
| l | 1   | TS4TPT    | Paper Table   | \$865             | \$865              |
| l | 1   | TS4TBL    | Big Lamp      | \$1,500           | \$1,500            |
| l |     |           |               |                   |                    |
| l |     |           |               | Total             | \$14,965           |
| ı |     |           |               |                   |                    |