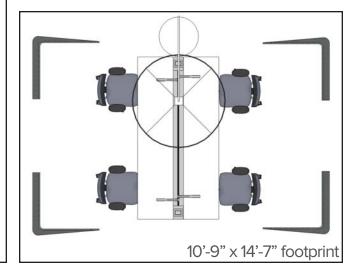

#### table for four - overview

Here's the latest and greatest in teamwork tools: bring everyone together to work side by side. It's perfect: enough room for everyone, power and data right where you need it and you can keep building on each other's great ideas all day long! Voila!

## table for four

| ı |     |           |               |                   |                    |
|---|-----|-----------|---------------|-------------------|--------------------|
| l | QTY | Style #   | Description   | <b>Unit Price</b> | <b>Total Price</b> |
| l | 4   | TS3BC     | Big Lounge    | \$2,300           | \$9,200            |
| l | 2   | TS4TSCRNR | Screen, right | \$850             | \$1,700            |
| l | 2   | TS4TSCRNL | Screen, left  | \$850             | \$1,700            |
| l | 1   | TS4TPT    | Paper Table   | \$865             | \$865              |
| l | 1   | TS4TBL    | Big Lamp      | \$1,500           | \$1,500            |
| l |     |           |               |                   |                    |
| l |     |           |               | Total             | \$14,965           |
| ı |     |           |               |                   |                    |