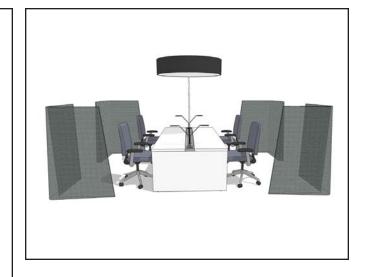

#### table for four - overview

Here's the latest and greatest in teamwork tools: bring everyone together to work side by side. It's perfect: enough room for everyone, power and data right where you need it and you can keep building on each other's great ideas all day long! Voila!

## table for four

| ı |     |           |               |                   |                    |
|---|-----|-----------|---------------|-------------------|--------------------|
| l | QTY | Style #   | Description   | <b>Unit Price</b> | <b>Total Price</b> |
| l | 4   | TS3BC     | Big Lounge    | \$2,300           | \$9,200            |
| l | 2   | TS4TSCRNR | Screen, right | \$850             | \$1,700            |
| l | 2   | TS4TSCRNL | Screen, left  | \$850             | \$1,700            |
| l | 1   | TS4TPT    | Paper Table   | \$865             | \$865              |
| l | 1   | TS4TBL    | Big Lamp      | \$1,500           | \$1,500            |
| l |     |           |               |                   |                    |
| l |     |           |               | Total             | \$14,965           |
| ı |     |           |               |                   |                    |