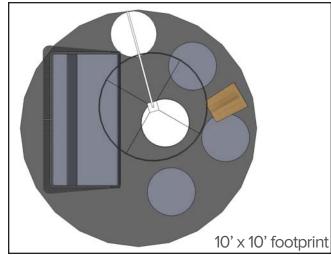

Since your laptop may not withstand the rigors of ice fishing, choose this small space instead to focus. Carve out some privacy for yourself.

| QTY | Style #   | Description   | <b>Unit Price</b> | Total Price |
|-----|-----------|---------------|-------------------|-------------|
| 1   | TS3BC     | Big Lounge    | \$2,300           | \$2,300     |
| 2   | TS4TSCRNR | Screen, right | \$850             | \$1,700     |
| 1   | TS4TSCRNL | Screen, left  | \$850             | \$850       |
|     |           |               |                   |             |
|     |           |               | Total             | \$4,850     |
|     |           |               |                   |             |