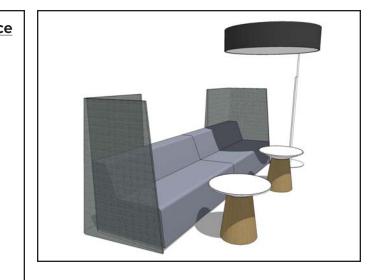

#### park bench - overview

Alone or together, the park bench offers the perfect place for serious strategy or simply watching the world go by. Whatever is on the agenda for today...

| <b>QTY</b> 1 1 | Style #<br>TS3BC<br>TS34401 | <b>Description</b> Big Lounge Alight | <b>Unit Price</b><br>\$2,300<br>\$450 | <b>Total Price</b> \$2,300 \$450 |
|----------------|-----------------------------|--------------------------------------|---------------------------------------|----------------------------------|
|                |                             |                                      | Total                                 | \$2,750                          |