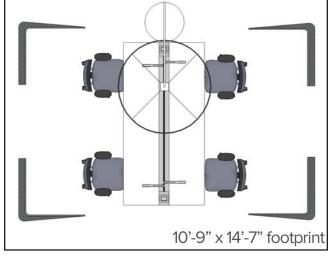

#### table for four - overview

Here's the latest and greatest in teamwork tools: bring everyone together to work side by side. It's perfect: enough room for everyone, power and data right where you need it and you can keep building on each other's great ideas all day long! Voila!

## table for four

| ı |     |           |               |                   |                    |
|---|-----|-----------|---------------|-------------------|--------------------|
| l | QTY | Style #   | Description   | <b>Unit Price</b> | <b>Total Price</b> |
| l | 4   | TS3BC     | Big Lounge    | \$2,300           | \$9,200            |
| l | 2   | TS4TSCRNR | Screen, right | \$850             | \$1,700            |
| l | 2   | TS4TSCRNL | Screen, left  | \$850             | \$1,700            |
| l | 1   | TS4TPT    | Paper Table   | \$865             | \$865              |
| l | 1   | TS4TBL    | Big Lamp      | \$1,500           | \$1,500            |
| l |     |           |               |                   |                    |
| l |     |           |               | Total             | \$14,965           |
| ı |     |           |               |                   |                    |