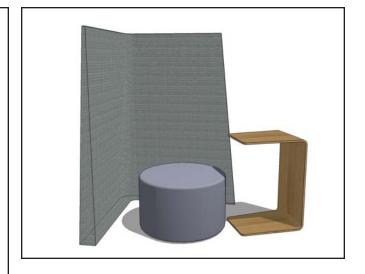

Some of us, if trapped on a desert island, would actually prefer to stay there. Away from the endless interruptions and distractions, we'd be so productive. Send that message in an email bottle when you need rescuing.

| QTY | Style #   | Description    | Unit Price | Total Price |
|-----|-----------|----------------|------------|-------------|
| 1   | TS4tSCRNR | Screen, right  | \$850      | \$850       |
| 1   | TS34401   | Alight         | \$450      | \$450       |
| 1   | TS4TWP    | Personal Table | \$430      | \$430       |
|     |           |                |            |             |
|     |           |                | Total      | \$1,730     |