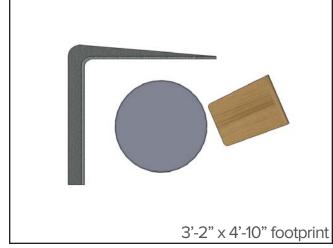

Some of us, if trapped on a desert island, would actually prefer to stay there. Away from the endless interruptions and distractions, we'd be so productive. Send that message in an email bottle when you need rescuing.

| QTY | Style #   | Description    | Unit Price | Total Price |
|-----|-----------|----------------|------------|-------------|
| 1   | TS4tSCRNR | Screen, right  | \$850      | \$850       |
| 1   | TS34401   | Alight         | \$450      | \$450       |
| 1   | TS4TWP    | Personal Table | \$430      | \$430       |
|     |           |                |            |             |
|     |           |                | Total      | \$1,730     |