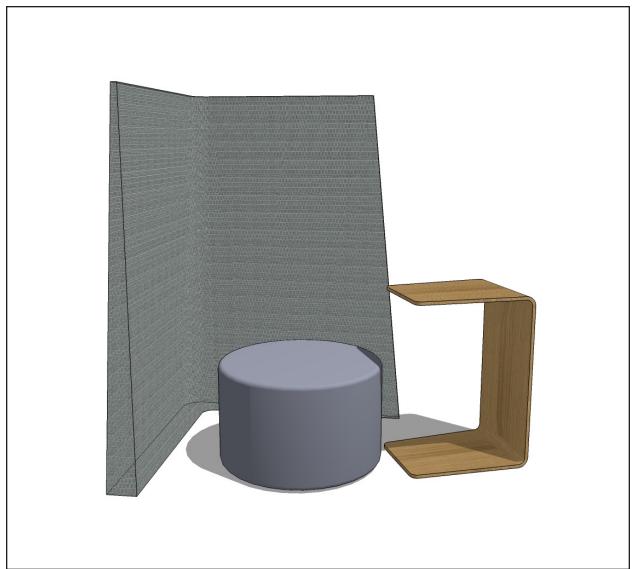

Some of us, if trapped on a desert island, would actually prefer to stay there. Away from the endless interruptions and distractions, we'd be so productive. Send that message in an email bottle when you need rescuing.

| QTY | Style #   | Description    | Unit Price | Total Price |
|-----|-----------|----------------|------------|-------------|
| 1   | TS4tSCRNR | Screen, right  | \$850      | \$850       |
| 1   | TS34401   | Alight         | \$450      | \$450       |
| 1   | TS4TWP    | Personal Table | \$430      | \$430       |
|     |           |                |            |             |
|     |           |                | Total      | \$1,730     |