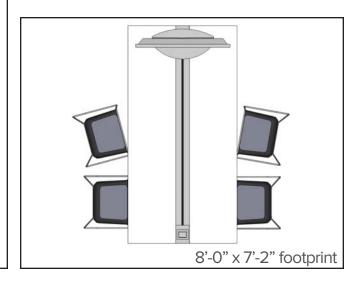

### lookout point - overview

Tall vistas create different perspectives. This high table invites those walking by to just touch down for a moment, offering that point of view that changes your whole outlook.

# lookout point

| QTY | Style #  | Description                              | <b>Unit Price</b> | <b>Total Price</b> |
|-----|----------|------------------------------------------|-------------------|--------------------|
| 1   | TS4TLT40 | Big Table w/ trough: 96x48x40            | \$1,970           | \$1,970            |
| 4   | TS30702  | Scoop Stool w/ uphlstrd seat             | \$361             | \$1,444            |
| 1   | TS4TPWR  | Set of 2: 2 simplex receptacles per side | \$630             | \$630              |
|     |          |                                          |                   |                    |
|     |          |                                          | Total             | \$4,044            |