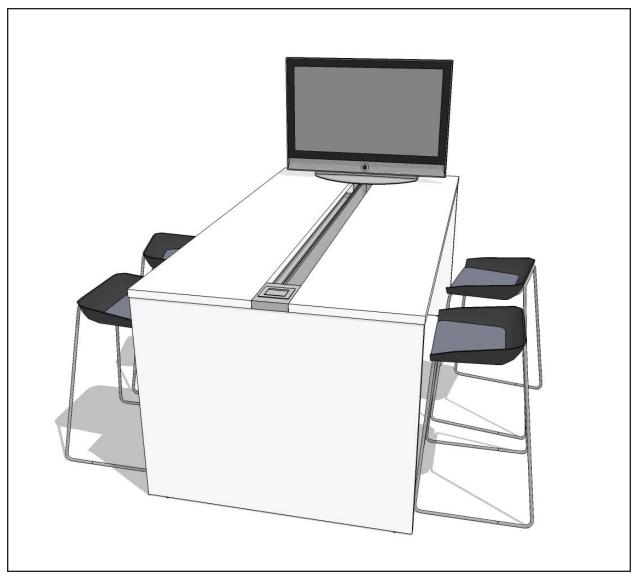

### lookout point - overview

Tall vistas create different perspectives. This high table invites those walking by to just touch down for a moment, offering that point of view that changes your whole outlook.

# lookout point

| QTY | Style #  | Description                              | <b>Unit Price</b> | <b>Total Price</b> |
|-----|----------|------------------------------------------|-------------------|--------------------|
| 1   | TS4TLT40 | Big Table w/ trough: 96x48x40            | \$1,970           | \$1,970            |
| 4   | TS30702  | Scoop Stool w/ uphlstrd seat             | \$361             | \$1,444            |
| 1   | TS4TPWR  | Set of 2: 2 simplex receptacles per side | \$630             | \$630              |
|     |          |                                          |                   |                    |
|     |          |                                          | Total             | \$4,044            |