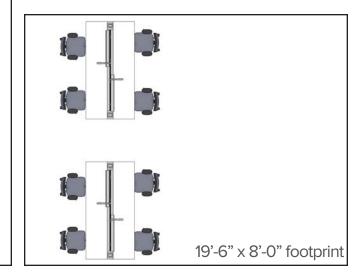

#### table for four - overview

Here's the latest and greatest in teamwork tools: bring everyone together to work side by side. It's perfect: enough room for everyone, power and data right where you need it and you can keep building on each other's great ideas all day long! Voila!

## table for four

| ı |     |           |               |                   |                    |
|---|-----|-----------|---------------|-------------------|--------------------|
| l | QTY | Style #   | Description   | <b>Unit Price</b> | <b>Total Price</b> |
| l | 4   | TS3BC     | Big Lounge    | \$2,300           | \$9,200            |
| l | 2   | TS4TSCRNR | Screen, right | \$850             | \$1,700            |
| l | 2   | TS4TSCRNL | Screen, left  | \$850             | \$1,700            |
| l | 1   | TS4TPT    | Paper Table   | \$865             | \$865              |
| l | 1   | TS4TBL    | Big Lamp      | \$1,500           | \$1,500            |
| l |     |           |               |                   |                    |
| l |     |           |               | Total             | \$14,965           |
| ı |     |           |               |                   |                    |