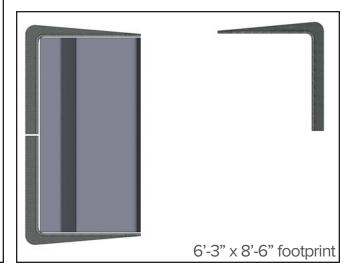

#### park bench - overview

Alone or together, the park bench offers the perfect place for serious strategy or simply watching the world go by. Whatever is on the agenda for today...

| <b>QTY</b> 1 1 | Style #<br>TS3BC<br>TS34401 | <b>Description</b> Big Lounge Alight | <b>Unit Price</b><br>\$2,300<br>\$450 | <b>Total Price</b> \$2,300 \$450 |
|----------------|-----------------------------|--------------------------------------|---------------------------------------|----------------------------------|
|                |                             |                                      | Total                                 | \$2,750                          |