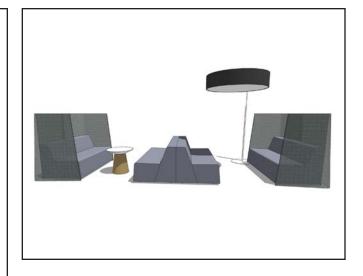

Create a comfortable in-between space that will become everyone's favorite alternative gathering place.

| ı |     |           |               |                   |                    |
|---|-----|-----------|---------------|-------------------|--------------------|
| l | QTY | Style #   | Description   | <b>Unit Price</b> | <b>Total Price</b> |
| l | 4   | TS3BC     | Big Lounge    | \$2,300           | \$9,200            |
| l | 2   | TS4TSCRNR | Screen, right | \$850             | \$1,700            |
| l | 2   | TS4TSCRNL | Screen, left  | \$850             | \$1,700            |
| l | 1   | TS4TPT    | Paper Table   | \$865             | \$865              |
| l | 1   | TS4TBL    | Big Lamp      | \$1,500           | \$1,500            |
| l |     |           |               |                   |                    |
| l |     |           |               | Total             | \$14,965           |
| ı |     |           |               |                   |                    |

## table for four

| ı |     |           |               |                   |                    |
|---|-----|-----------|---------------|-------------------|--------------------|
| l | QTY | Style #   | Description   | <b>Unit Price</b> | <b>Total Price</b> |
| l | 4   | TS3BC     | Big Lounge    | \$2,300           | \$9,200            |
| l | 2   | TS4TSCRNR | Screen, right | \$850             | \$1,700            |
| l | 2   | TS4TSCRNL | Screen, left  | \$850             | \$1,700            |
| l | 1   | TS4TPT    | Paper Table   | \$865             | \$865              |
| l | 1   | TS4TBL    | Big Lamp      | \$1,500           | \$1,500            |
| l |     |           |               |                   |                    |
| l |     |           |               | Total             | \$14,965           |
| ı |     |           |               |                   |                    |