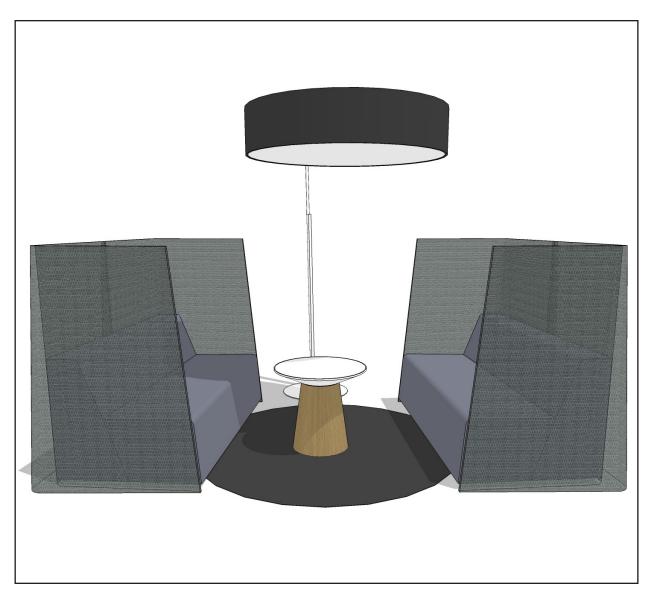

#### sundowner - overview

When it's time to wind down, gather together and take a break at side-by-side big lounges. The gang's all here and ready to recap the day's excitement (and laugh at bad jokes).

| 1   |           |               |            |                    |
|-----|-----------|---------------|------------|--------------------|
| QTY | Style #   | Description   | Unit Price | <b>Total Price</b> |
| 2   | TS3BC     | Big Lounge    | \$2,300    | \$4,600            |
| 1   | TS4TSCRNR | Screen, right | \$850      | \$850              |
| 1   | TS4TSCRNL | Screen, left  | \$850      | \$850              |
| 2   | TS4TPT    | Paper Table   | \$865      | \$1,730            |
| 1   | TS4TBL    | Big Lamp      | \$1,500    | \$1,500            |
|     |           |               | Total      | \$9,530            |