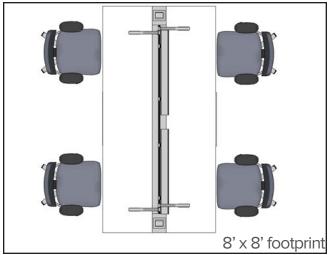

#### table for four - overview

Here's the latest and greatest in teamwork tools: bring everyone together to work side by side. It's perfect: enough room for everyone, power and data right where you need it and you can keep building on each other's great ideas all day long! Voila!

## table for four

| ı |     |           |               |                   |                    |
|---|-----|-----------|---------------|-------------------|--------------------|
| l | QTY | Style #   | Description   | <b>Unit Price</b> | <b>Total Price</b> |
| l | 4   | TS3BC     | Big Lounge    | \$2,300           | \$9,200            |
| l | 2   | TS4TSCRNR | Screen, right | \$850             | \$1,700            |
| l | 2   | TS4TSCRNL | Screen, left  | \$850             | \$1,700            |
| l | 1   | TS4TPT    | Paper Table   | \$865             | \$865              |
| l | 1   | TS4TBL    | Big Lamp      | \$1,500           | \$1,500            |
| l |     |           |               |                   |                    |
| l |     |           |               | Total             | \$14,965           |
| ı |     |           |               |                   |                    |