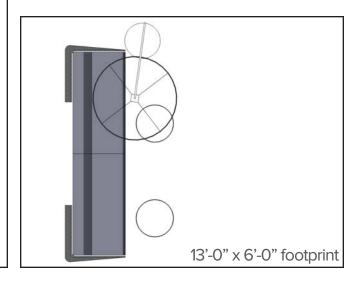

#### park bench - overview

Alone or together, the park bench offers the perfect place for serious strategy or simply watching the world go by. Whatever is on the agenda for today...

| <b>QTY</b> 1 1 | Style #<br>TS3BC<br>TS34401 | <b>Description</b> Big Lounge Alight | <b>Unit Price</b><br>\$2,300<br>\$450 | <b>Total Price</b> \$2,300 \$450 |
|----------------|-----------------------------|--------------------------------------|---------------------------------------|----------------------------------|
|                |                             |                                      | Total                                 | \$2,750                          |