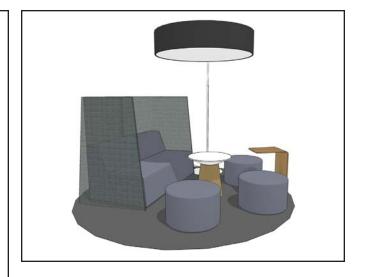

#### park bench - overview

Alone or together, the park bench offers the perfect place for serious strategy or simply watching the world go by. Whatever is on the agenda for today...

| <b>QTY</b> 1 1 | Style #<br>TS3BC<br>TS34401 | <b>Description</b> Big Lounge Alight | <b>Unit Price</b><br>\$2,300<br>\$450 | <b>Total Price</b> \$2,300 \$450 |
|----------------|-----------------------------|--------------------------------------|---------------------------------------|----------------------------------|
|                |                             |                                      | Total                                 | \$2,750                          |

Some of us, if trapped on a desert island, would actually prefer to stay there. Away from the endless interruptions and distractions, we'd be so productive. Send that message in an email bottle when you need rescuing.