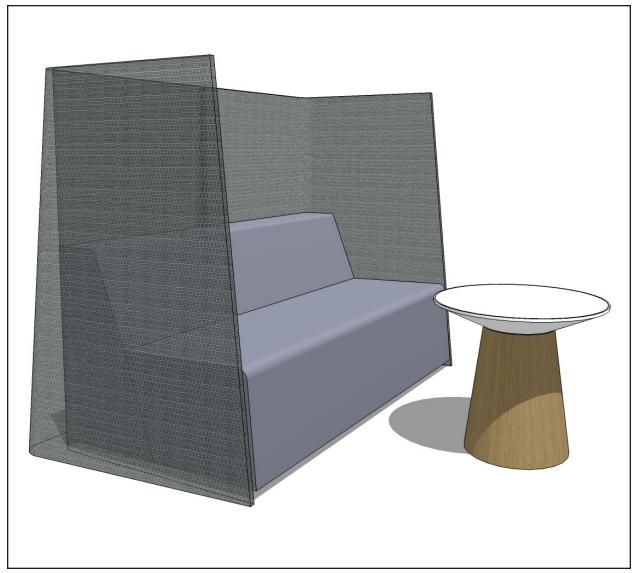

Since your laptop may not withstand the rigors of ice fishing, choose this small space instead to focus. Carve out some privacy for yourself.

| QTY | Style #   | Description   | <b>Unit Price</b> | Total Price |
|-----|-----------|---------------|-------------------|-------------|
| 1   | TS3BC     | Big Lounge    | \$2,300           | \$2,300     |
| 2   | TS4TSCRNR | Screen, right | \$850             | \$1,700     |
| 1   | TS4TSCRNL | Screen, left  | \$850             | \$850       |
|     |           |               |                   |             |
|     |           |               | Total             | \$4,850     |
|     |           |               |                   |             |