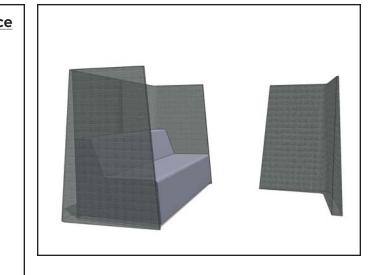

#### park bench - overview

Alone or together, the park bench offers the perfect place for serious strategy or simply watching the world go by. Whatever is on the agenda for today...

| <b>QTY</b> 1 1 | Style #<br>TS3BC<br>TS34401 | <b>Description</b> Big Lounge Alight | <b>Unit Price</b><br>\$2,300<br>\$450 | <b>Total Price</b> \$2,300 \$450 |
|----------------|-----------------------------|--------------------------------------|---------------------------------------|----------------------------------|
|                |                             |                                      | Total                                 | \$2,750                          |