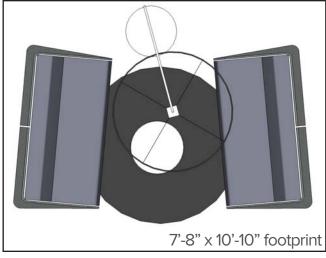

#### sundowner - overview

When it's time to wind down, gather together and take a break at side-by-side big lounges. The gang's all here and ready to recap the day's excitement (and laugh at bad jokes).

| 1   |           |               |            |                    |
|-----|-----------|---------------|------------|--------------------|
| QTY | Style #   | Description   | Unit Price | <b>Total Price</b> |
| 2   | TS3BC     | Big Lounge    | \$2,300    | \$4,600            |
| 1   | TS4TSCRNR | Screen, right | \$850      | \$850              |
| 1   | TS4TSCRNL | Screen, left  | \$850      | \$850              |
| 2   | TS4TPT    | Paper Table   | \$865      | \$1,730            |
| 1   | TS4TBL    | Big Lamp      | \$1,500    | \$1,500            |
|     |           |               | Total      | \$9,530            |