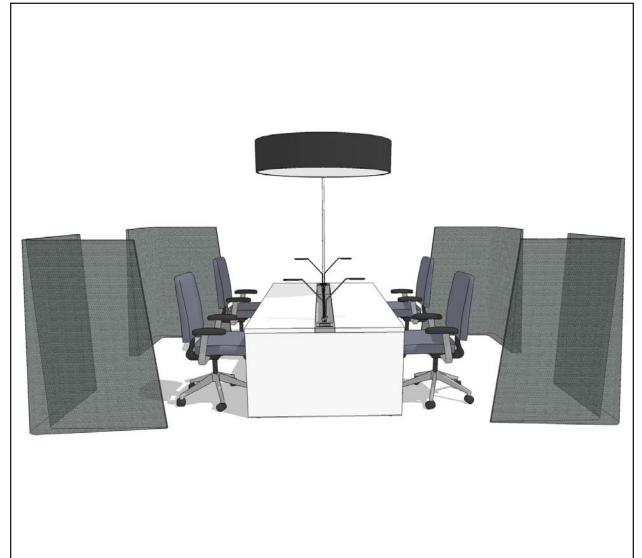

In the desert of corporate sameness, an oasis is always a welcome sight. Come to rest, go away rejuvenated and energized by all the great thinking happening here.

| QTY | Style #   | Description                                                         | Option 1               | \$   | <b>Unit Price</b> | Total Price |
|-----|-----------|---------------------------------------------------------------------|------------------------|------|-------------------|-------------|
| 1   | TS4TLT28  | Big Table w/ trough, 28" hgt                                        |                        |      | \$1,790           | \$1,790     |
| 1   | TS4TRAIL  | Center Rail                                                         |                        |      | \$250             | \$250       |
| 4   | TS30822U  | Crew Chair, full back w/ seat<br>depth and hgt & wdth<br>adj T arms | uphlstrd outer<br>back | \$85 | \$672             | \$3,028     |
| 2   | TS4TSCRNR | Screen, right                                                       |                        |      | \$850             | \$1,700     |
| 2   | TS4TSCRNL | Screen, left                                                        |                        |      | \$850             | \$1,700     |
| 1   | TS4TBL    | Big Lamp                                                            |                        |      | \$1,500           | \$1,500     |
| 1   | TS4TPWR   | Set of 2: 2 simplex receptacles per side                            |                        |      | \$630             | \$630       |
| 4   | DSLEDR    | SOTO LED Task light                                                 |                        |      | \$275             | \$1,100     |
|     |           |                                                                     |                        |      | Total             | \$11,698    |