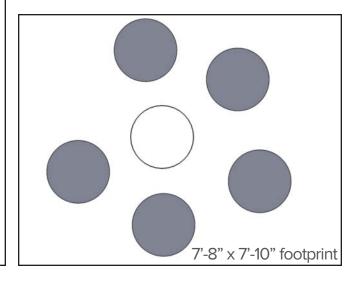

The best ideas and stories are told around the fire. Friends and strangers alike pull up a chair and enrich the experience. Who brought the guitar?

| QTY | Style # | Description | Unit Price | Total Price |
|-----|---------|-------------|------------|-------------|
| 5   | TS34401 | Alight      | \$450      | \$2,250     |
| 1   | TS4TPT  | Paper Table | \$865      | \$865       |
|     |         |             | Total      | \$3,115     |