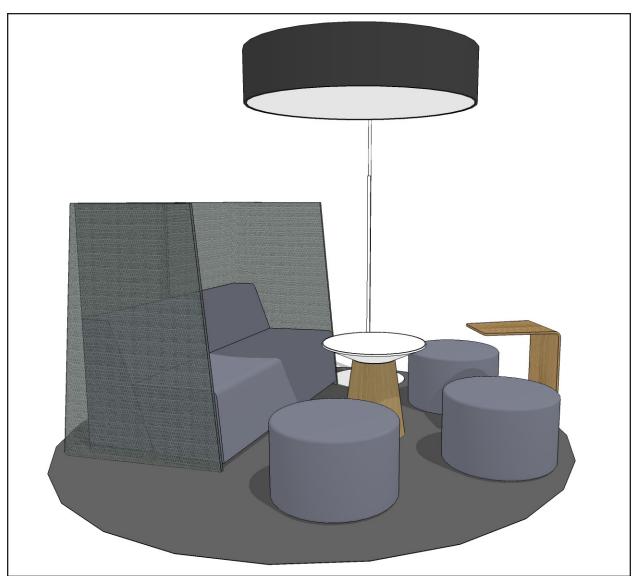

Since your laptop may not withstand the rigors of ice fishing, choose this small space instead to focus. Carve out some privacy for yourself.

| QTY | Style #   | Description   | <b>Unit Price</b> | Total Price |
|-----|-----------|---------------|-------------------|-------------|
| 1   | TS3BC     | Big Lounge    | \$2,300           | \$2,300     |
| 2   | TS4TSCRNR | Screen, right | \$850             | \$1,700     |
| 1   | TS4TSCRNL | Screen, left  | \$850             | \$850       |
|     |           |               |                   |             |
|     |           |               | Total             | \$4,850     |
|     |           |               |                   |             |