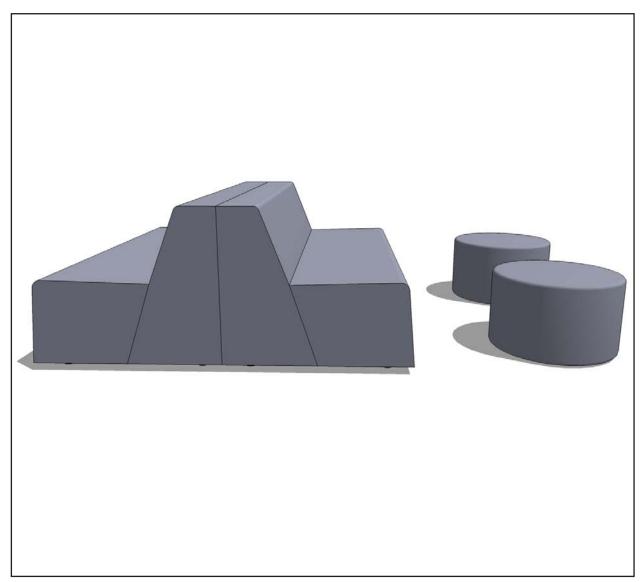

The best ideas and stories are told around the fire. Friends and strangers alike pull up a chair and enrich the experience. Who brought the guitar?

| QTY | Style # | Description | Unit Price | Total Price |
|-----|---------|-------------|------------|-------------|
| 5   | TS34401 | Alight      | \$450      | \$2,250     |
| 1   | TS4TPT  | Paper Table | \$865      | \$865       |
|     |         |             | Total      | \$3,115     |