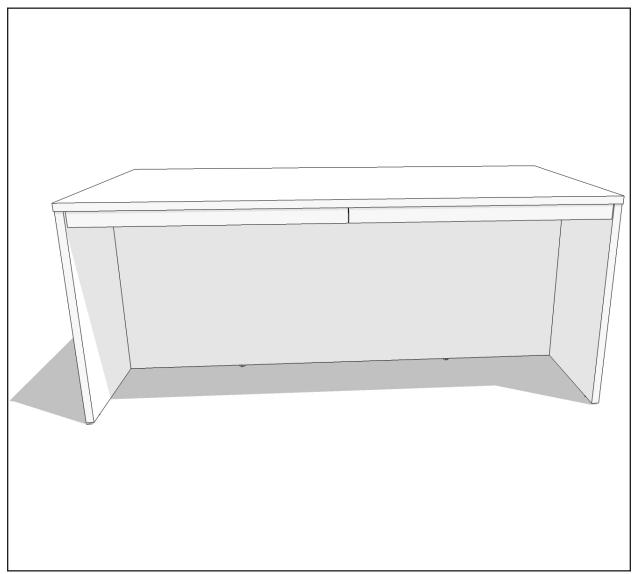

Celebrate the big win, mourn the big loss...or just use it as a place to gather and celebrate whatever the reason. You can be a little less domesticated here.

4' x 8' footprint

| QTY | Style #  | Description         | <b>Unit Price</b> | <b>Total Price</b> |
|-----|----------|---------------------|-------------------|--------------------|
| 1   | TS4TL40  | Table 96x48x40, LPL | \$1,700           | \$1,700            |
| 2   | TS4TLDRW | Table Drawer        | \$350             | \$700              |
|     |          |                     |                   |                    |
|     |          |                     | Total             | \$2,400            |