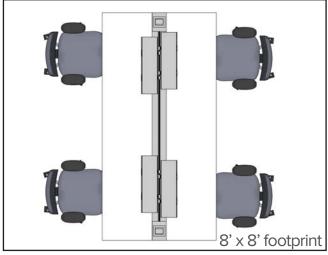

#### table for four - overview

Here's the latest and greatest in teamwork tools: bring everyone together to work side by side. It's perfect: enough room for everyone, power and data right where you need it and you can keep building on each other's great ideas all day long! Voila!