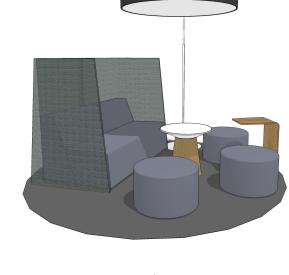

#### sundowner - overview

When it's time to wind down, gather together and take a break at side-by-side big lounges. The gang's all here and ready to recap the day's excitement (and laugh at bad jokes).

| 1   |           |               |            |                    |
|-----|-----------|---------------|------------|--------------------|
| QTY | Style #   | Description   | Unit Price | <b>Total Price</b> |
| 2   | TS3BC     | Big Lounge    | \$2,300    | \$4,600            |
| 1   | TS4TSCRNR | Screen, right | \$850      | \$850              |
| 1   | TS4TSCRNL | Screen, left  | \$850      | \$850              |
| 2   | TS4TPT    | Paper Table   | \$865      | \$1,730            |
| 1   | TS4TBL    | Big Lamp      | \$1,500    | \$1,500            |
|     |           |               | Total      | \$9,530            |