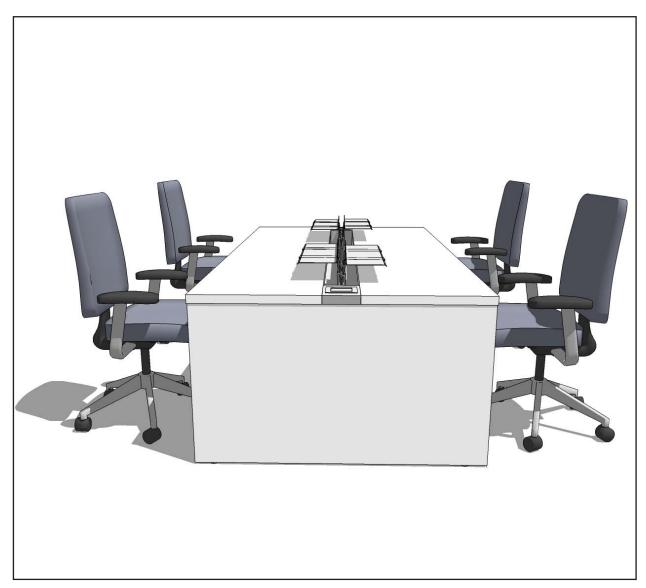

#### table for four - overview

Here's the latest and greatest in teamwork tools: bring everyone together to work side by side. It's perfect: enough room for everyone, power and data right where you need it and you can keep building on each other's great ideas all day long! Voila!