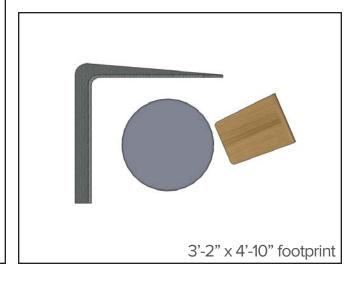

Kick back and get lots done in this well-defined, colorful enclave. You'll be able to focus and work, and turn it into a little social time when a neighbor walks up.

| QTY | Style #   | Description   | Unit Price | Total Price |
|-----|-----------|---------------|------------|-------------|
| 1   | TS3BC     | Big Lounge    | \$2,300    | \$2,300     |
| 1   | TS4TSCRNR | Screen, right | \$850      | \$850       |
| 1   | TS4TSCRNL | Screen, left  | \$850      | \$850       |
| 1   | TS4TPT    | Paper Table   | \$865      | \$865       |
|     |           |               | Total      | \$4,865     |