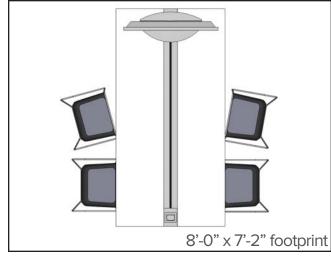

### lookout point - overview

Tall vistas create different perspectives. This high table invites those walking by to just touch down for a moment, offering that point of view that changes your whole outlook.

# lookout point

| QTY | Style #  | Description                              | <b>Unit Price</b> | <b>Total Price</b> |
|-----|----------|------------------------------------------|-------------------|--------------------|
| 1   | TS4TLT40 | Big Table w/ trough: 96x48x40            | \$1,970           | \$1,970            |
| 4   | TS30702  | Scoop Stool w/ uphlstrd seat             | \$361             | \$1,444            |
| 1   | TS4TPWR  | Set of 2: 2 simplex receptacles per side | \$630             | \$630              |
|     |          |                                          |                   |                    |
|     |          |                                          | Total             | \$4,044            |