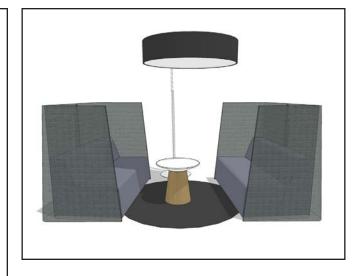

#### sundowner - overview

When it's time to wind down, gather together and take a break at side-by-side big lounges. The gang's all here and ready to recap the day's excitement (and laugh at bad jokes).

| 1   |           |               |            |                    |
|-----|-----------|---------------|------------|--------------------|
| QTY | Style #   | Description   | Unit Price | <b>Total Price</b> |
| 2   | TS3BC     | Big Lounge    | \$2,300    | \$4,600            |
| 1   | TS4TSCRNR | Screen, right | \$850      | \$850              |
| 1   | TS4TSCRNL | Screen, left  | \$850      | \$850              |
| 2   | TS4TPT    | Paper Table   | \$865      | \$1,730            |
| 1   | TS4TBL    | Big Lamp      | \$1,500    | \$1,500            |
|     |           |               | Total      | \$9,530            |