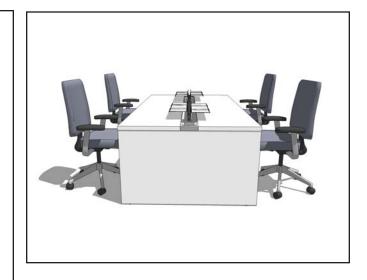

#### table for four - overview

Here's the latest and greatest in teamwork tools: bring everyone together to work side by side. It's perfect: enough room for everyone, power and data right where you need it and you can keep building on each other's great ideas all day long! Voila!

## table for four

| ı |     |           |               |                   |                    |
|---|-----|-----------|---------------|-------------------|--------------------|
| l | QTY | Style #   | Description   | <b>Unit Price</b> | <b>Total Price</b> |
| l | 4   | TS3BC     | Big Lounge    | \$2,300           | \$9,200            |
| l | 2   | TS4TSCRNR | Screen, right | \$850             | \$1,700            |
| l | 2   | TS4TSCRNL | Screen, left  | \$850             | \$1,700            |
| l | 1   | TS4TPT    | Paper Table   | \$865             | \$865              |
| l | 1   | TS4TBL    | Big Lamp      | \$1,500           | \$1,500            |
| l |     |           |               |                   |                    |
| l |     |           |               | Total             | \$14,965           |
| ı |     |           |               |                   |                    |