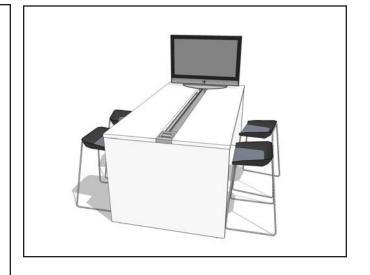

### picnic table - overview

Work is a picnic at the big table. Really, the possibilities are endless here. Whatever you need to get done, whoever you need to get it done with, the picnic table can help all of that happen easily and effortlessly.

# picnic table

| QTY | Style #  | Description                                                         | Option 1               | \$   | Unit Price | Total Price |
|-----|----------|---------------------------------------------------------------------|------------------------|------|------------|-------------|
| 4   | TS30822U | Crew Chair, full back w/<br>seat depth and hgt &<br>wdth adj T arms | uphlstrd outer<br>back | \$85 | \$672      | \$3,028     |
| 1   | TS4TLT28 | Big Table w/ trough,<br>28" hgt                                     |                        |      | \$1,790    | \$1,790     |
| 1   | TS4TRAIL | Center Rail                                                         |                        |      | \$250      | \$250       |
| 1   | TS4TPWR  | set of 2: 2 simplex receptacles per side                            |                        |      | \$630      | \$630       |
| 4   | DSS246   | Soto shelf, 24x6                                                    | i                      |      | \$110      | \$440       |
|     |          |                                                                     |                        |      | Total      | \$6,138     |