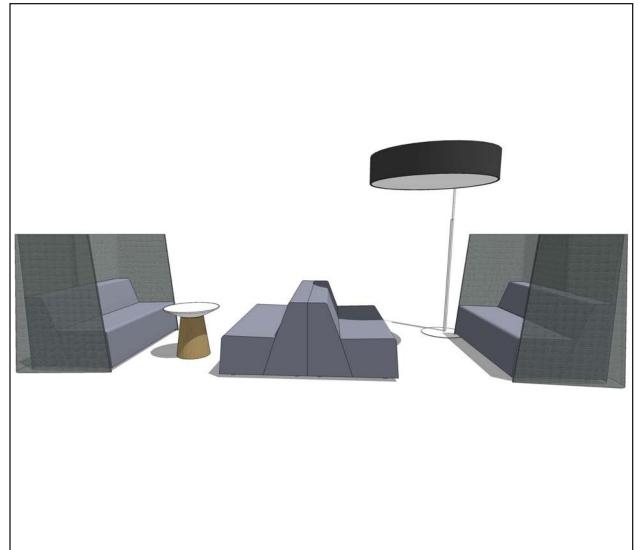

#### park bench - overview

Alone or together, the park bench offers the perfect place for serious strategy or simply watching the world go by. Whatever is on the agenda for today...

| <b>QTY</b> 1 1 | Style #<br>TS3BC<br>TS34401 | <b>Description</b> Big Lounge Alight | <b>Unit Price</b><br>\$2,300<br>\$450 | <b>Total Price</b> \$2,300 \$450 |
|----------------|-----------------------------|--------------------------------------|---------------------------------------|----------------------------------|
|                |                             |                                      | Total                                 | \$2,750                          |