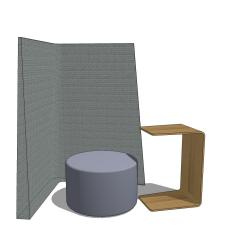

#### park bench - overview

Alone or together, the park bench offers the perfect place for serious strategy or simply watching the world go by. Whatever is on the agenda for today...

| <b>QTY</b> 1 1 | Style #<br>TS3BC<br>TS34401 | <b>Description</b> Big Lounge Alight | <b>Unit Price</b><br>\$2,300<br>\$450 | <b>Total Price</b> \$2,300 \$450 |
|----------------|-----------------------------|--------------------------------------|---------------------------------------|----------------------------------|
|                |                             |                                      | Total                                 | \$2,750                          |