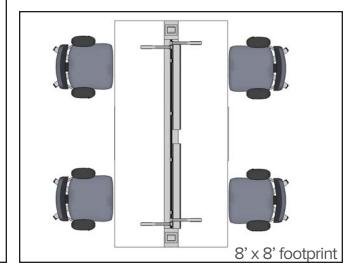

## speed dating |

| QTY | Style #  | Description                                                         | Option 1               | \$   | Unit Price | Total Price |
|-----|----------|---------------------------------------------------------------------|------------------------|------|------------|-------------|
| 8   | TS30822U | Crew Chair, full back w/ seat<br>depth and hgt & wdth<br>adj T arms | uphlstrd outer<br>back | \$85 | \$672      | \$6,056     |
| 2   | TS4TLT28 | Big Table w/ trough, 28" hgt                                        |                        |      | \$1,790    | \$3,580     |
| 2   | TS4TRAIL | Center Rail                                                         |                        |      | \$250      | \$500       |
| 2   | TS4TPWR  | Set of 2: 2 simplex receptacles per side                            |                        |      | \$630      | \$1,260     |
| 4   | DSS363   | SOTO Shelf, 3x36                                                    |                        |      | \$88       | \$352       |
| 4   | DSLEDR   | SOTO LED Task Lig                                                   | ht                     |      | \$275      | \$1,100     |
|     |          |                                                                     |                        |      | Total      | \$12,496    |

#### speed dating - overview

Dynamic, fast, cut to the chase. These two big tables allow everyone to interact, sharing information and ideas faster than you can say "switch." The fastest way to the perfect future.