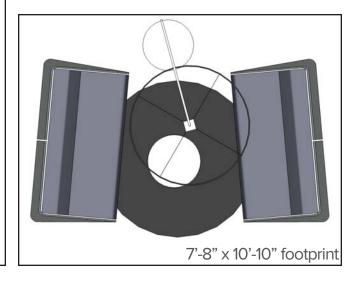

#### sundowner - overview

When it's time to wind down, gather together and take a break at side-by-side big lounges. The gang's all here and ready to recap the day's excitement (and laugh at bad jokes).

| 1   |           |               |            |                    |
|-----|-----------|---------------|------------|--------------------|
| QTY | Style #   | Description   | Unit Price | <b>Total Price</b> |
| 2   | TS3BC     | Big Lounge    | \$2,300    | \$4,600            |
| 1   | TS4TSCRNR | Screen, right | \$850      | \$850              |
| 1   | TS4TSCRNL | Screen, left  | \$850      | \$850              |
| 2   | TS4TPT    | Paper Table   | \$865      | \$1,730            |
| 1   | TS4TBL    | Big Lamp      | \$1,500    | \$1,500            |
|     |           |               | Total      | \$9,530            |