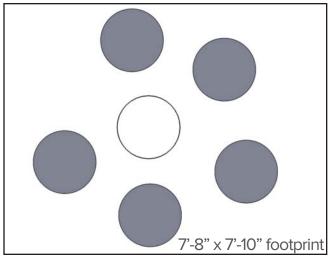

The best ideas and stories are told around the fire. Friends and strangers alike pull up a chair and enrich the experience. Who brought the guitar?

| QTY | Style # | Description | Unit Price | Total Price |
|-----|---------|-------------|------------|-------------|
| 5   | TS34401 | Alight      | \$450      | \$2,250     |
| 1   | TS4TPT  | Paper Table | \$865      | \$865       |
|     |         |             | Total      | \$3,115     |