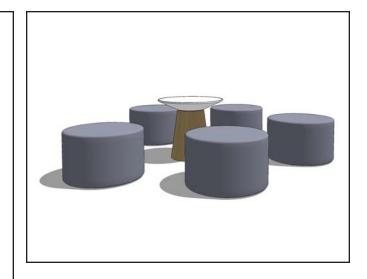

The best ideas and stories are told around the fire. Friends and strangers alike pull up a chair and enrich the experience. Who brought the guitar?

| QTY | Style # | Description | Unit Price | Total Price |
|-----|---------|-------------|------------|-------------|
| 5   | TS34401 | Alight      | \$450      | \$2,250     |
| 1   | TS4TPT  | Paper Table | \$865      | \$865       |
|     |         |             | Total      | \$3,115     |