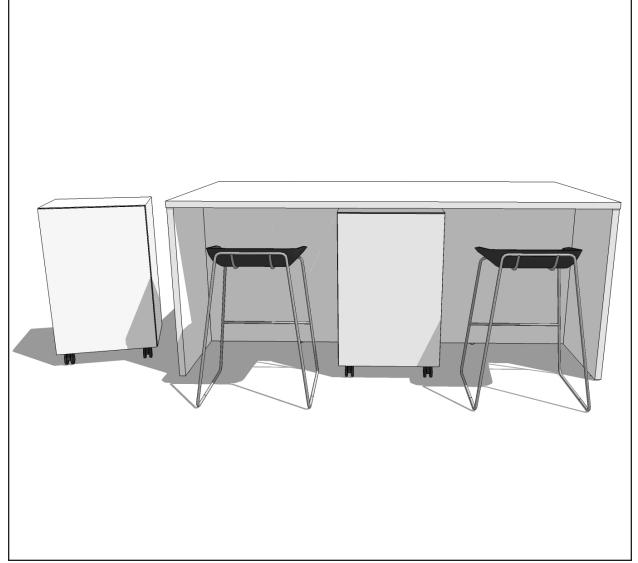

| QTY | Style #  | Description                  | <b>Unit Price</b> | Total Price |
|-----|----------|------------------------------|-------------------|-------------|
| 1   | TS4TL40  | Table 96x48x40, LPL          | \$1,700           | \$1,700     |
| 1   | TS4TSLH  | Storage Unit, LH             | \$875             | \$875       |
| 1   | TS4TSWRH | Wardrobe Unit, RH            | \$875             | \$875       |
| 4   | TS30702  | Scoop Stool w/ uphlstrd seat | \$361             | \$1,444     |
|     |          |                              |                   |             |
|     |          |                              | Total             | \$4,894     |

Where anything is possible and you can create the world you dream of. Our sandbox setting is kind of like that. Large enough to handle your entire team, with storage underneath for tools and toy. Neutral enough for you to use it for whatever you need, any time.