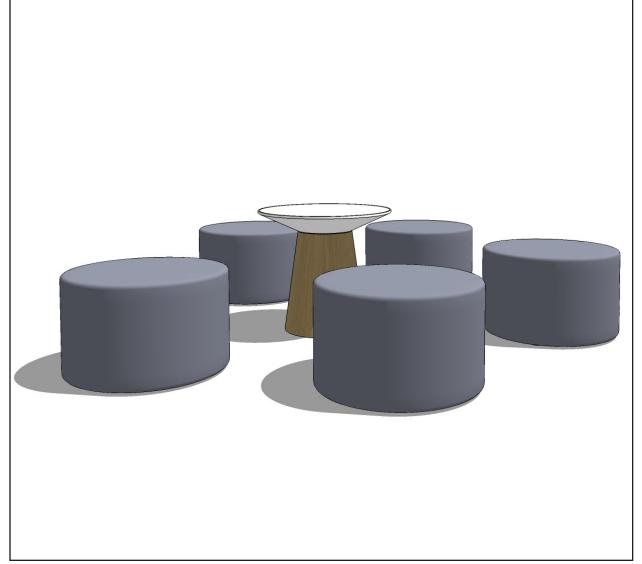

Where anything is possible and you can create the world you dream of. Our sandbox setting is kind of like that. Large enough to handle your entire team, with storage underneath for tools and toy. Neutral enough for you to use it for whatever you need, any time.

| QTY | Style #  | Description                  | <b>Unit Price</b> | Total Price |
|-----|----------|------------------------------|-------------------|-------------|
| 1   | TS4TL40  | Table 96x48x40, LPL          | \$1,700           | \$1,700     |
| 1   | TS4TSLH  | Storage Unit, LH             | \$875             | \$875       |
| 1   | TS4TSWRH | Wardrobe Unit, RH            | \$875             | \$875       |
| 4   | TS30702  | Scoop Stool w/ uphlstrd seat | \$361             | \$1,444     |
|     |          |                              |                   |             |
|     |          |                              | Total             | \$4,894     |