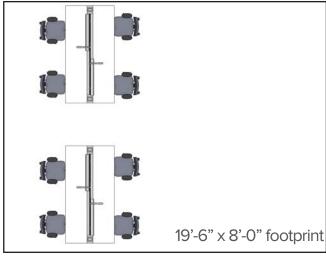

#### table for four - overview

Here's the latest and greatest in teamwork tools: bring everyone together to work side by side. It's perfect: enough room for everyone, power and data right where you need it and you can keep building on each other's great ideas all day long! Voila!

## table for four

| ı |     |           |               |                   |                    |
|---|-----|-----------|---------------|-------------------|--------------------|
| l | QTY | Style #   | Description   | <b>Unit Price</b> | <b>Total Price</b> |
| l | 4   | TS3BC     | Big Lounge    | \$2,300           | \$9,200            |
| l | 2   | TS4TSCRNR | Screen, right | \$850             | \$1,700            |
| l | 2   | TS4TSCRNL | Screen, left  | \$850             | \$1,700            |
| l | 1   | TS4TPT    | Paper Table   | \$865             | \$865              |
| l | 1   | TS4TBL    | Big Lamp      | \$1,500           | \$1,500            |
| l |     |           |               |                   |                    |
| l |     |           |               | Total             | \$14,965           |
| ı |     |           |               |                   |                    |