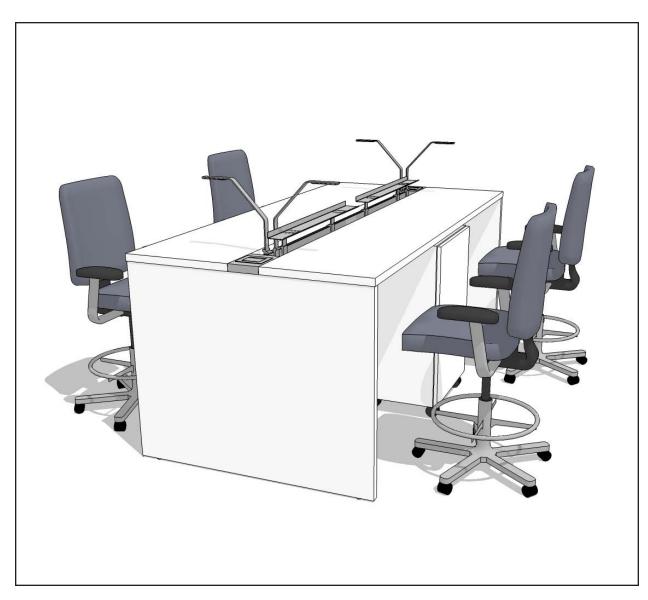

# picnic table

| QTY | Style #  | Description                                                         | Option 1               | \$   | Unit Price | Total Price |
|-----|----------|---------------------------------------------------------------------|------------------------|------|------------|-------------|
| 4   | TS30822U | Crew Chair, full back w/<br>seat depth and hgt &<br>wdth adj T arms | uphlstrd outer<br>back | \$85 | \$672      | \$3,028     |
| 1   | TS4TLT28 | Big Table w/ trough,<br>28" hgt                                     |                        |      | \$1,790    | \$1,790     |
| 1   | TS4TRAIL | Center Rail                                                         |                        |      | \$250      | \$250       |
| 1   | TS4TPWR  | set of 2: 2 simplex receptacles per side                            |                        |      | \$630      | \$630       |
| 4   | DSS246   | Soto shelf, 24x6                                                    | i                      |      | \$110      | \$440       |
|     |          |                                                                     |                        |      | Total      | \$6,138     |

### picnic table - overview

Work is a picnic at the big table. Really, the possibilities are endless here. Whatever you need to get done, whoever you need to get it done with, the picnic table can help all of that happen easily and effortlessly.