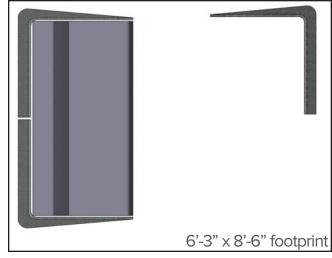

#### park bench - overview

Alone or together, the park bench offers the perfect place for serious strategy or simply watching the world go by. Whatever is on the agenda for today...

| <b>QTY</b> 1 1 | Style #<br>TS3BC<br>TS34401 | <b>Description</b> Big Lounge Alight | <b>Unit Price</b><br>\$2,300<br>\$450 | <b>Total Price</b> \$2,300 \$450 |
|----------------|-----------------------------|--------------------------------------|---------------------------------------|----------------------------------|
|                |                             |                                      | Total                                 | \$2,750                          |