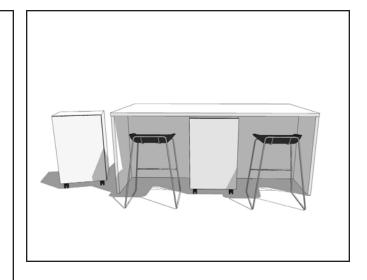

Where anything is possible and you can create the world you dream of. Our sandbox setting is kind of like that. Large enough to handle your entire team, with storage underneath for tools and toy. Neutral enough for you to use it for whatever you need, any time.

| QTY | Style #  | Description                  | <b>Unit Price</b> | Total Price |
|-----|----------|------------------------------|-------------------|-------------|
| 1   | TS4TL40  | Table 96x48x40, LPL          | \$1,700           | \$1,700     |
| 1   | TS4TSLH  | Storage Unit, LH             | \$875             | \$875       |
| 1   | TS4TSWRH | Wardrobe Unit, RH            | \$875             | \$875       |
| 4   | TS30702  | Scoop Stool w/ uphlstrd seat | \$361             | \$1,444     |
|     |          |                              |                   |             |
|     |          |                              | Total             | \$4,894     |