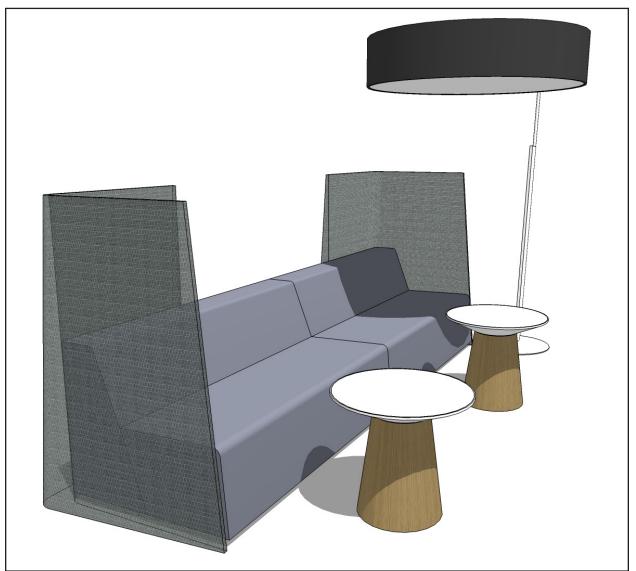

Kick back and get lots done in this well-defined, colorful enclave. You'll be able to focus and work, and turn it into a little social time when a neighbor walks up.

| QTY | Style #   | Description   | Unit Price | Total Price |
|-----|-----------|---------------|------------|-------------|
| 1   | TS3BC     | Big Lounge    | \$2,300    | \$2,300     |
| 1   | TS4TSCRNR | Screen, right | \$850      | \$850       |
| 1   | TS4TSCRNL | Screen, left  | \$850      | \$850       |
| 1   | TS4TPT    | Paper Table   | \$865      | \$865       |
|     |           |               | Total      | \$4,865     |