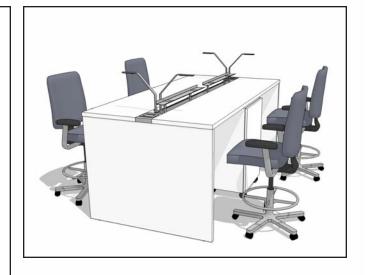

# picnic table

| QTY | Style #  | Description                                                         | Option 1               | \$   | Unit Price | Total Price |
|-----|----------|---------------------------------------------------------------------|------------------------|------|------------|-------------|
| 4   | TS30822U | Crew Chair, full back w/<br>seat depth and hgt &<br>wdth adj T arms | uphlstrd outer<br>back | \$85 | \$672      | \$3,028     |
| 1   | TS4TLT28 | Big Table w/ trough,<br>28" hgt                                     |                        |      | \$1,790    | \$1,790     |
| 1   | TS4TRAIL | Center Rail                                                         |                        |      | \$250      | \$250       |
| 1   | TS4TPWR  | set of 2: 2 simplex receptacles per side                            |                        |      | \$630      | \$630       |
| 4   | DSS246   | Soto shelf, 24x6                                                    | i                      |      | \$110      | \$440       |
|     |          |                                                                     |                        |      | Total      | \$6,138     |

### picnic table - overview

Work is a picnic at the big table. Really, the possibilities are endless here. Whatever you need to get done, whoever you need to get it done with, the picnic table can help all of that happen easily and effortlessly.