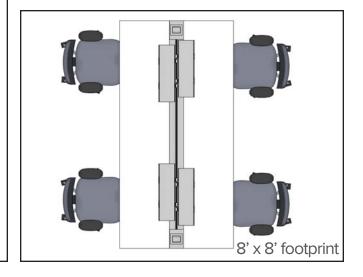

#### table for four - overview

Here's the latest and greatest in teamwork tools: bring everyone together to work side by side. It's perfect: enough room for everyone, power and data right where you need it and you can keep building on each other's great ideas all day long! Voila!

## table for four

| ı |     |           |               |                   |                    |
|---|-----|-----------|---------------|-------------------|--------------------|
| l | QTY | Style #   | Description   | <b>Unit Price</b> | <b>Total Price</b> |
| l | 4   | TS3BC     | Big Lounge    | \$2,300           | \$9,200            |
| l | 2   | TS4TSCRNR | Screen, right | \$850             | \$1,700            |
| l | 2   | TS4TSCRNL | Screen, left  | \$850             | \$1,700            |
| l | 1   | TS4TPT    | Paper Table   | \$865             | \$865              |
| l | 1   | TS4TBL    | Big Lamp      | \$1,500           | \$1,500            |
| l |     |           |               |                   |                    |
| l |     |           |               | Total             | \$14,965           |
| ı |     |           |               |                   |                    |