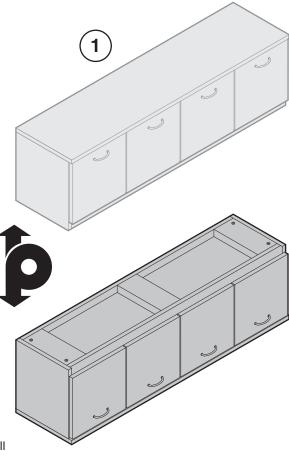

## Install Glides on Currency<sup>™</sup> Lower Storage Cabinets

- **1.** Turn the lower storage cabinet to an upside down position on a clean, scratch resistant surface.
- 2. Screw glides on all four (4) corners of the lower storage cabinet.
- **3.** Turn the lower storage cabinet to an upright position and level.