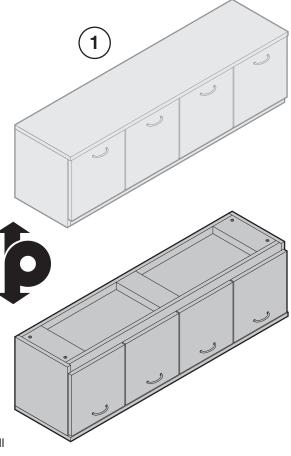

## Install Glides on Currency<sup>™</sup> Lower Storage Cabinets

- **1.** Turn the lower storage cabinet to an upside down position on a clean, scratch resistant surface.
- 2. Screw glides on all four (4) corners of the lower storage cabinet.
- **3.** Turn the lower storage cabinet to an upright position and level.