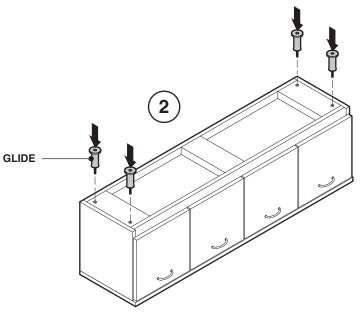

## Install Glides on Currency<sup>™</sup> Lower Storage Cabinets

- **1.** Turn the lower storage cabinet to an upside down position on a clean, scratch resistant surface.
- 2. Screw glides on all four (4) corners of the lower storage cabinet.
- **3.** Turn the lower storage cabinet to an upright position and level.