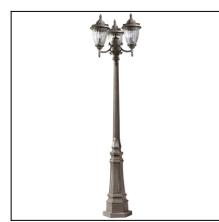

## OUT 🛆

The photograph may not match the reference exactly. Please read the product description to identify the finish.

## **TECHNICAL CHARACTERISTICS**

| Туре:                        | Streetlight head |
|------------------------------|------------------|
| IP Protection degrees:       | IP23             |
| Lampholder:                  | 3 x E27          |
| Power (W):                   | E27 max. 100W    |
| Total power consumption (W): | 300              |
| Voltage / Frequency:         | 220-240V/50-60Hz |
| Units per box:               | 1                |
| Net Weight (Kg):             | 9.715            |
| EAN:                         | 8435111036433    |
|                              |                  |

## **MATERIALS / FINISHES**

Structure material:Injected aluminiumStructure finish:Oxide brown

Diffuser material:GlassDiffuser finish:Transparent