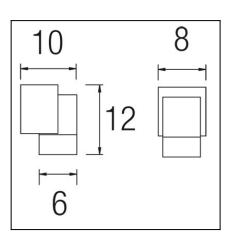

## **TECHNICAL CHARACTERISTICS**

| Туре:                  | Wall fixture                      |
|------------------------|-----------------------------------|
| IP Protection degrees: | IP44                              |
| Lampholder:            | 1 x GU10                          |
| Power (W):             | GU10 max. 50W                     |
| Bulb included:         | 1 x GU10 50. Warm white (<3700 K) |
| Voltage / Frequency:   | 220-240V/50-60Hz                  |
| Units per box:         | 6                                 |
| Net Weight (Kg):       | 0.745                             |
| EAN:                   | 8435111044636                     |