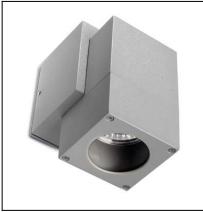

The photograph may not match the reference exactly. Please read the product description to identify the finish.

## **MATERIALS / FINISHES**

| Structure material: | Injected<br>aluminium | Diffuser material: | Glass    |
|---------------------|-----------------------|--------------------|----------|
| Structure finish:   | Grey                  | Diffuser finish:   | Tempered |